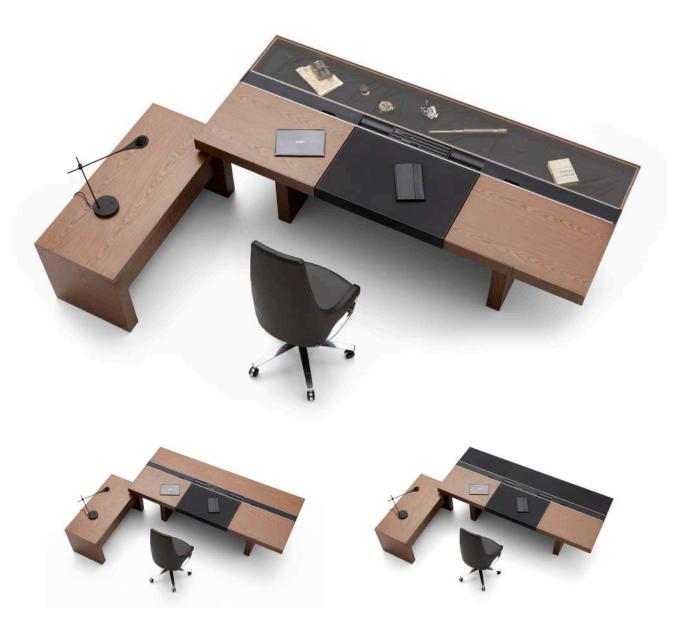

## Opera Exclusive

"The Opera executive desk, designed to meet the business requirements of managers and support team spirit, creates a functional and holistic look within the office. Outlets that can be integrated into the top of the desks or storage units allow for the easy use and charging of electronic devices, enabling a more efficient use of active areas."

b.design team