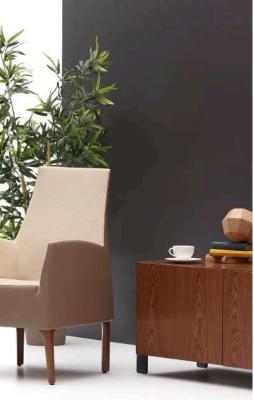

# Foça

#### "Provides a comfortable seating.

Designed for a single seating, Foça creates a warm atmosphere in the environment it is used in, thanks to its wooden leg combination compatible with artificial leather, fabric and felt coating with a wide range of colors. It gives your guests the comfort they need, by considering the comfort from executive rooms to waiting areas."