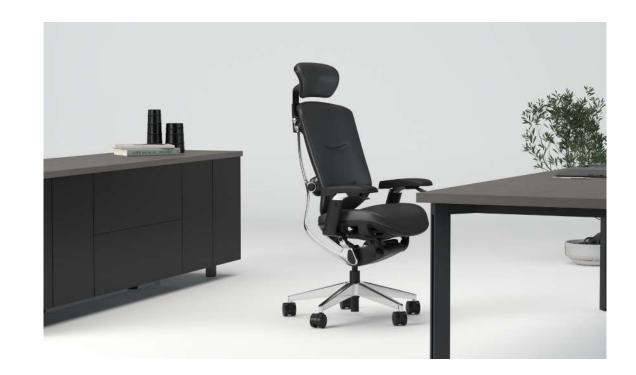

## Agent

Designed with the harmonious combination of natural leather and metal, Agent brings together performance and a strong stance for executives working in a demanding business environment.

Featuring 7-level height adjustment, 8-level depth adjustment, and 4D armrests with forwardbackward movement capability, Agent adapts to the user's body structure and working position. The single-button on the armrest allows for easy adjustment of height and back stiffness without disrupting your posture, while the 5-level lumbar support height and seat depth adjustment reduce stress and pressure on the spine.