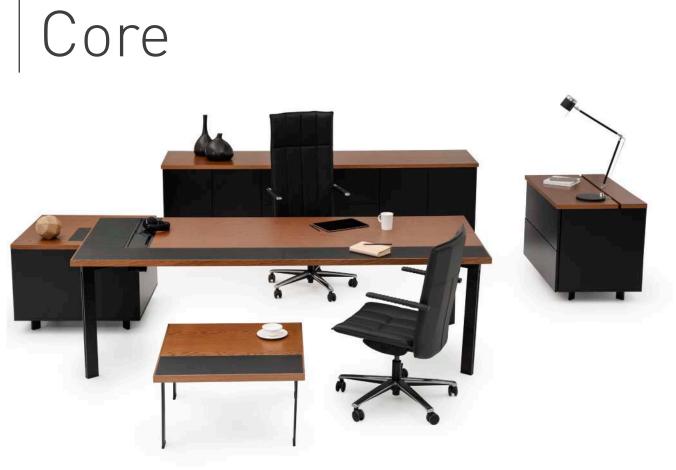

### "Core shines out with its design combining elegance with functionality, adding power and prestige to executive offices.

Asymmetrical composition created by a unique combination of surfaces enriched with various materials, diverges from monotone lines and exhibits a modern and elegant outlook. The product family where natural stone, leather, and wooden materials gain momentum with fine craftsmanship demonstrates the glory executive offices require while presenting to its user force it owes to nature."

Murat Erciyas - bürotime tasarım ekibi