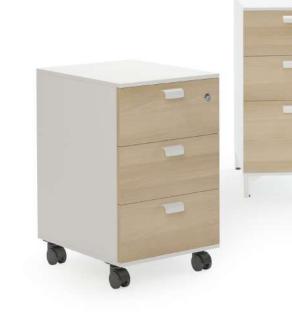

### Pal

"Blending aesthetics and functionality, Pal pedestal makes space on your desk by allowing you to position stationery on its top thanks to its specially designed plastic crown. With the sheet metal panel located on sides of the body with 5 different color alternatives, it offers a stylish storage solution in both office and home work environments."