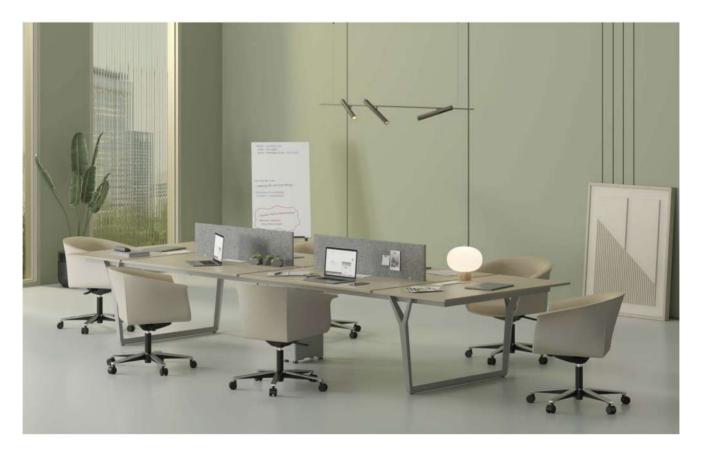

## Note Operational

Note Workstation family blends a simple design language with its strong stance, adding an aesthetic appearance and prestige to common work areas. The award-winning foot design supports employees ergonomically and cable detail solutions create tidy spaces. There are different combination options in the product family, from a two-person table to a six-person table. Thanks to the table top positioned at the head, it strengthens the interaction and communication in the working environment and raises productivity to the highest level. Intermediate panels with wide color and fabric alternatives not only add color to offices, but also protect acoustics by creating personal work areas."