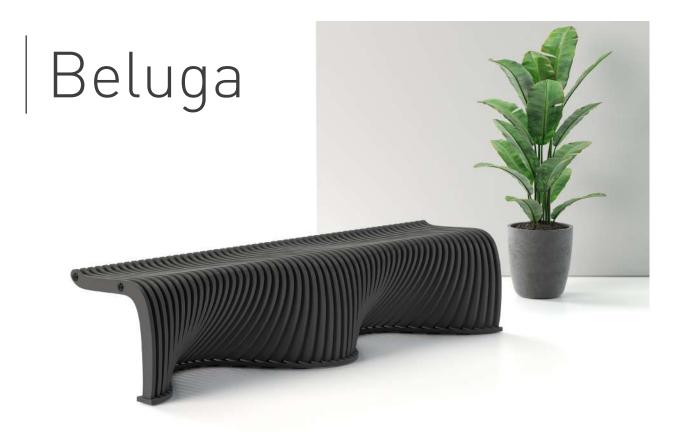

#### "Creates original and aesthetic spaces with its innovative style.

Beluga; defines the seating function of two individuals as space while providing its selfsupporting with the arch forms created by the combination of many trusses' projections on the floor. The inward curves created by the arc forms, which settle on the floor, provide stability of Beluga and enable users to position their legs backward during the seating action. Its design allows it to be positioned in public spaces as well as in private areas. While creating a structure that will support the sitting function ergonomically, it creates a perception of a natural form with its organic appearance."

Atilla Kuzu