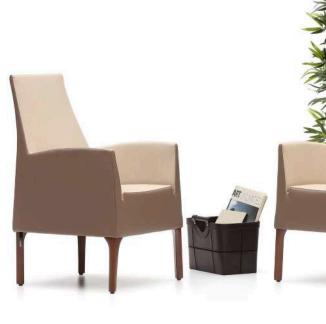

# Foça

#### "Provides a comfortable seating.

Designed for a single seating, Foça creates a warm atmosphere in the environment it is used in, thanks to its wooden leg combination compatible with artificial leather, fabric and felt coating with a wide range of colors. It gives your guests the comfort they need, by considering the comfort from executive rooms to waiting areas."