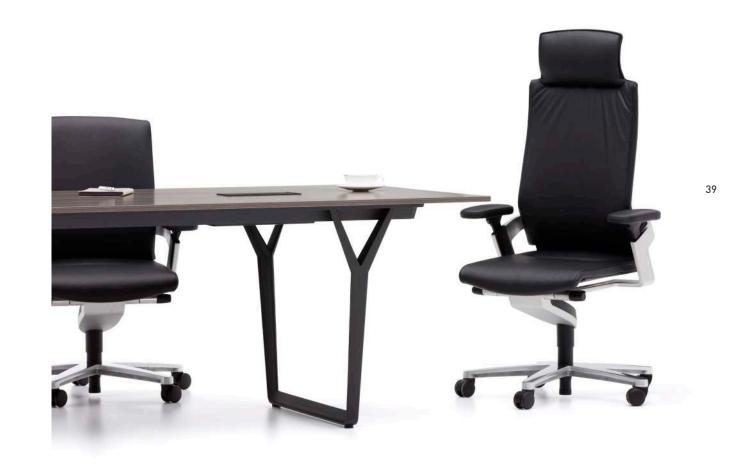

## Note Operational

Note Workstation family blends a simple design language with its strong stance, adding an aesthetic appearance and prestige to common work areas. The award-winning foot design supports employees ergonomically and cable detail solutions create tidy spaces. There are different combination options in the product family, from a two-person table to a six-person table. Thanks to the table top positioned at the head, it strengthens the interaction and communication in the working environment and raises productivity to the highest level. Intermediate panels with wide color and fabric alternatives not only add color to offices, but also protect acoustics by creating personal work areas."

Utkan Kızıltuğ - Arif Akıllılar