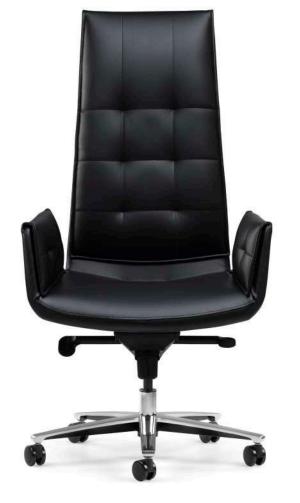

## Ronin

"Ronin takes its name from "ro+nin" in Japanese that means "wave man" describing free wandering warriors unattached to any place or person. Executive chair, that originated from power of the Ronins who aimed to bring in change and renovation in management with their free spirit, inspires contemporary visionary and determined leaders who are open for improvement."

Utkan Kızıltuğ