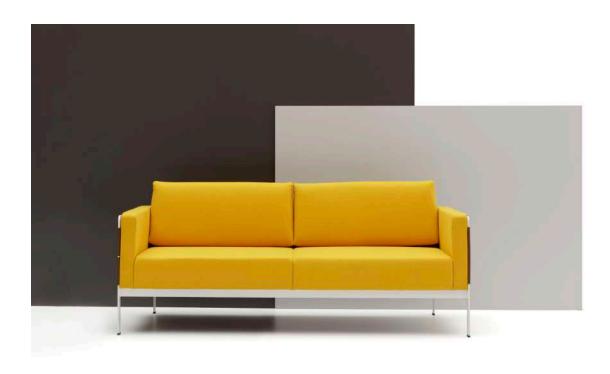

# Grid

### "Simple design, prestigious position.

Grid is designed for middle and senior executive offices; a collection that reflects the architectural integrity of the period. Contrary to its slender and simple lines, it carries the power and prestige it has. The large work surface, the electrification solutions on both sides and the functionality provided by the storage areas, fulfill all expectations of the user."

Erdem Keskin

Era Executive

48

Era aims to re-live the sincerity and warmth of the past in every working environment with each member of the product family. The meeting of the natural wood used in the legs with the details of the metal-formed combinations describes the existence of both periods in harmony with each other while presents these two periods before and after the technology in a humble manner. Every unit in the Era product family is designed to appeal to the needs and pleasures of a person with a particular variability."