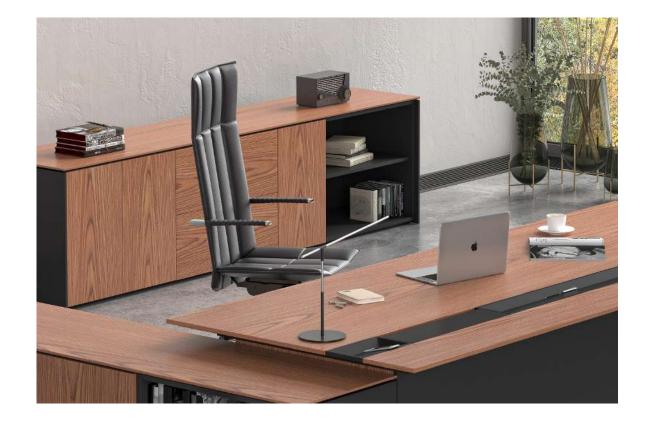

## Ronin

"Ronin takes its name from "ro+nin" in Japanese that means "wave man" describing free wandering warriors unattached to any place or person. Executive chair, that originated from power of the Ronins who aimed to bring in change and renovation in management with their free spirit, inspires contemporary visionary and determined leaders who are open for improvement."

Utkan Kızıltuğ