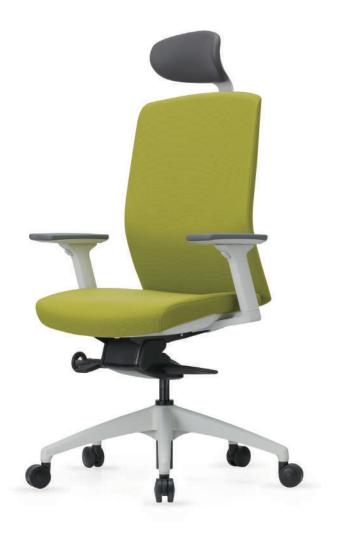

## Tone

"Tone; redifines comfort with elegant lines and next generation design technology in different areas of use. While bringing a stylish look to offices thanks to a simple design language and modern lines, it also orients its users towards a correct sitting position with the synchronous mechanism technology it offers for the back, as well as the soft sitting surface."