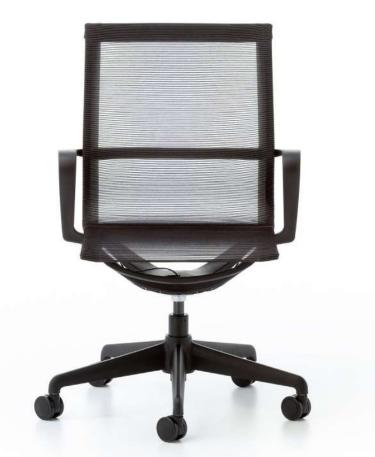

The Easy Synchron mechanism supports the spine by locking the backrest at 23° and the forward tilt at 10° in 5 points. The adjustable neck support enhances personal comfort. The breathable mesh backrest and adjustable lumbar support provide ideal support for prolonged use. Bold becomes the ideal office chair for busy workdays."





b.design team

### Leo

"Inspired by the graceful and flexible movements of ballerinas, Leo stands out with its specially crafted breathable, durable mesh structure. Its monobloc body, with the back and seat made of mesh, supports the natural curve of the spine, applying equal pressure to the user's body and distributing the load evenly. With its modern and stylish design, Leo adds an elegant touch to workspaces, meeting rooms, and home office environments."





b.design team

# Cozy

"Cozy emphasizes on functionality with adjustable arms, head and back support, sync mechanism and coat hanger. It offers comfort and elegant atmosphere in the offices with colorful back alternatives."





# Comfy

"Comfy; It has an eye-free form made of thin, simple lines. This seat family offers a comfortable use with adjustable seating height and mesh back support; It consists of executive, operational and waiting seats."

b.design team







149

### Gusto



"The world is changing fastly. Due to technological developments, cultural changes, new business lines and health problems; our working conditions, habits and places can change from day to day. As houses turn into offices, offices become work spaces in the comfort of home. Armchairs and tables are still