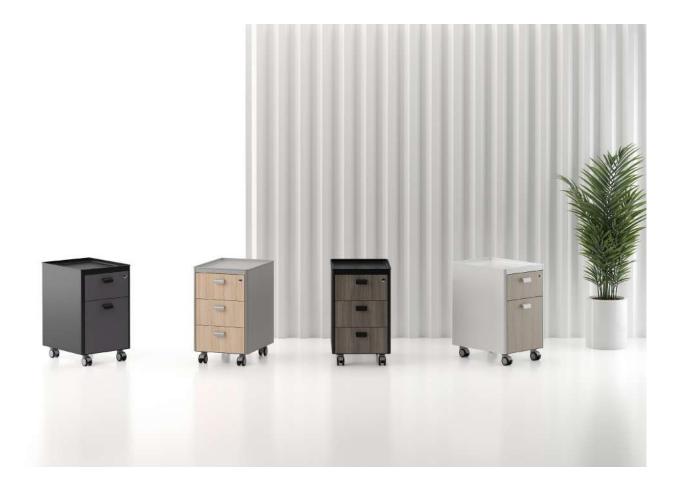

#### Stack

"Stack brings a different and innovative breath to individual storage needs in line with the changing demands of the users in accordance with today's modern working culture. Designed to provide solutions for storage needs in working areas ranging from home office to executive offices, Stack; It creates stylish spaces with its perforated panel on the back surface, decorative sliding door option, elaborate round handle and foot details. Vertical metal pipes at the corners combine the legs at the bottom with the fittings at the top of the cabinet, thus creating a surrounding frame that provides visual integrity."

Fatih Aslantaş