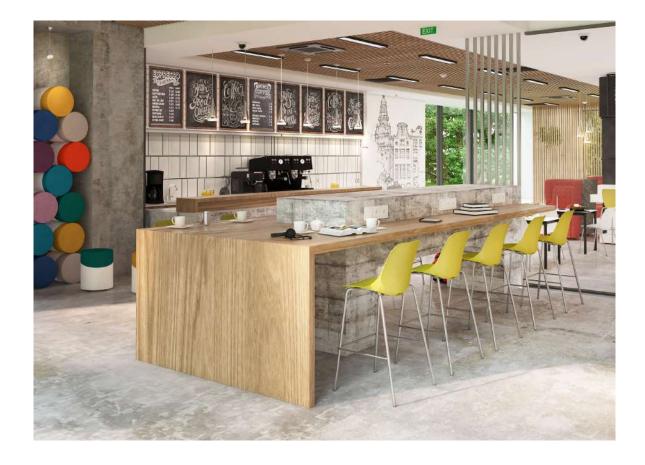

### Fast

"Fast, emerged from the idea of achieving the best result with the simplest form, seamlessly blending the elegance of simplicity with comfort. The product, characterized by simplified, minimal lines, is designed with a unified color scheme across all its components (monobloc body, armrest, and base) to ensure color coherence. With options such as a mobile work chair, a chrome sled-based chair, and a bar stool, it offers a wide range of uses. From education, meetings, office, café-restaurant, social spaces to home office work areas, Fast is adaptable to various purposes and provides ease of storage with its stacking feature."