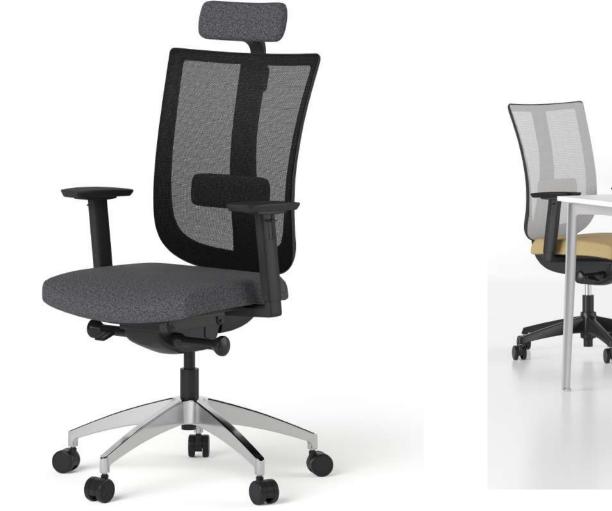

#### Rare

"Rare is a distinct chair with recognizable frame design. The shape changes according to the physical characteristics of its user and guides to correct sitting position. Ergonomic design features mesh back, soft seat and adjustable armrests."