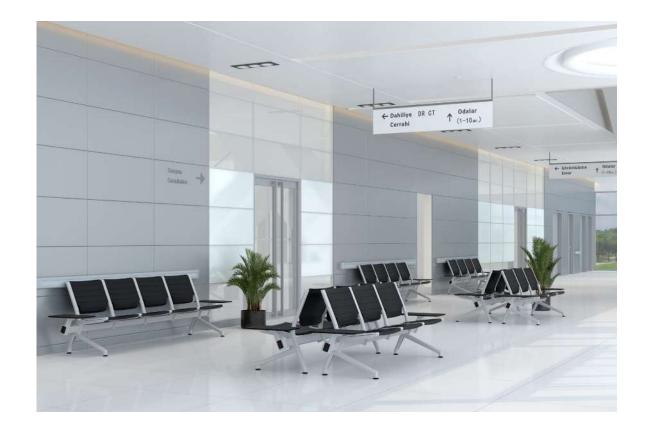

#### Flat

218

#### "Waiting areas turn into a comfort center.

Flat airport bench is a comfort center that meets today's needs. Meeting all user needs, Flat is designed for all public areas where waiting moments are important. The product, which has a suitable structure for the dynamics of architectural spaces with its strong construction and geometry, stands out with its hidden assembly details, elegance and sophisticated style. While different seat arrays offer numerous configuration alternatives in the space, they also provide the opportunity to add to existing

products.The surface discharges in the backrest and seat fonts, which perfectly connected to each other, provide a flexible structure that increases comfort. The easy assembly structure that provides the advantage of on-site service creates continuity of use with parts replacement without completely disassembling the product."

Arman Tasarım

219

structure, and firm and sharp lines, Port is becoming a favorite for waiting areas with its skin plate cushions, and connection apparatus that have the characteristics of a coffee table..."