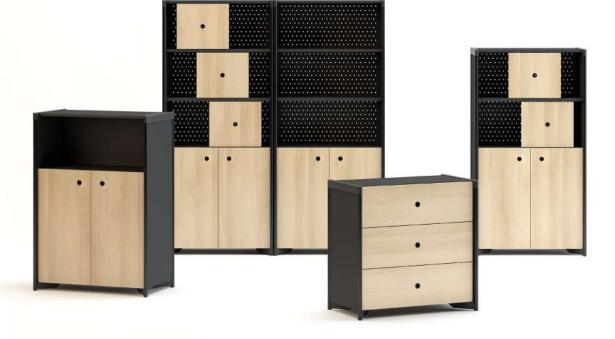

# USB

#### Stack

"Stack brings a different and innovative breath to individual storage needs in line with the changing demands of the users in accordance with today's modern working culture. Designed to provide solutions for storage needs in working areas ranging from home office to executive offices, Stack; It creates stylish spaces with its perforated panel on the back surface, decorative sliding door option, elaborate round handle and foot details. Vertical metal pipes at the corners combine the legs at the bottom with the fittings at the top of the cabinet, thus creating a surrounding frame that provides visual integrity."