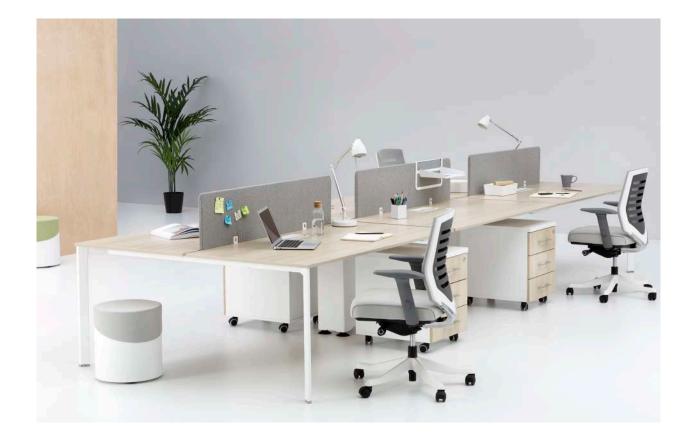

## Note Operational

Note Workstation family blends a simple design language with its strong stance, adding an aesthetic appearance and prestige to common work areas. The award-winning foot design supports employees ergonomically and cable detail solutions create tidy spaces. There are different combination options in the product family, from a two-person table to a six-person table. Thanks to the table top positioned at the head, it strengthens the interaction and communication in the working environment and raises productivity to the highest level. Intermediate panels with wide color and fabric alternatives not only add color to offices, but also protect acoustics by creating personal work areas."