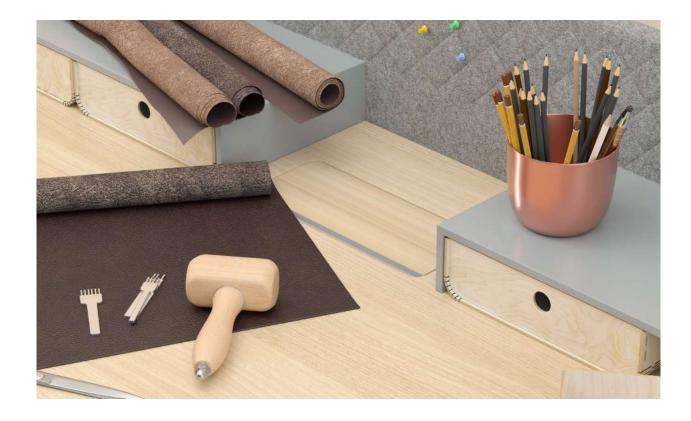

Alize Çetintaş - Burak Küre

"Today, where working and living spaces are intertwined, the table as a design element adds new representations and meanings to the spaces it is in. During this representation, work lighting and personal storage area, which are other auxiliary elements of the work area, also gain importance. The T50 is an integrated design proposition for work and living spaces. It creates a stylish, simple and customizable space for its user with its fine structure, wide area of use, lighting and special drawers in places with many different functions such as homes, offices, hotels, libraries and schools."

Levent Çırpıcı

T50