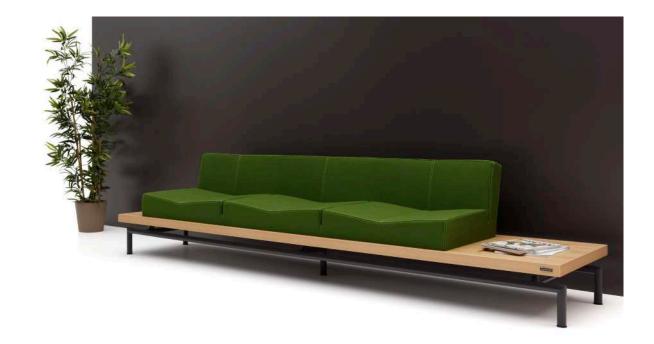

#### "Creates original and aesthetic spaces with its innovative style.

Beluga; defines the seating function of two individuals as space while providing its selfsupporting with the arch forms created by the combination of many trusses' projections on the floor. The inward curves created by the arc forms, which settle on the floor, provide stability of Beluga and enable users to position their legs backward during the seating action. Its design allows it to be positioned in public spaces as well as in private areas. While creating a structure that will support the sitting function ergonomically, it creates a perception of a natural form with its organic appearance."

Atilla Kuzu