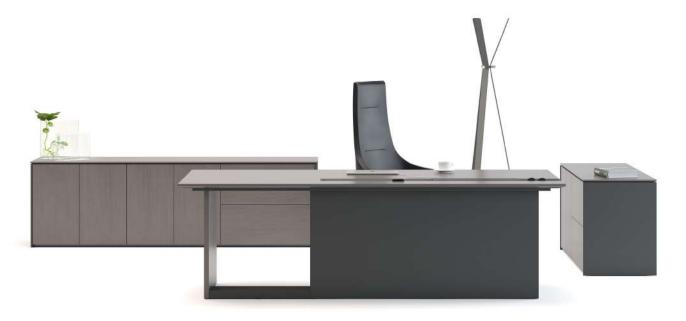

Fatih Aslantaș

"Nowadays, as a result of changing population in the offices and the evolution of the contemporary work, roles are less rigid and hierarchical, with greater emphasis placed on horizontal relationships in the offices.

Based on these approaches, Lead executive series was designed as a response to the fluid and dynamic nature of contemporary work environments. Its design goes beyond the idea of the traditional desk, communicating openness and dialog. The collection stands out for its carefully-designed structural details and skilled use of materials, all of which result in an unmistakable stylish signature."

Duygu Aslanel