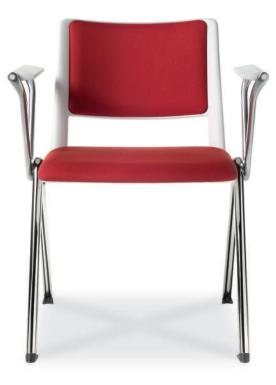

### Revolution

"Revolution accommodates 180 degrees rotating seat, plastic or aluminum arm options, detachable writing table; with this features it becomes most suitable chair for any place and every purpose."