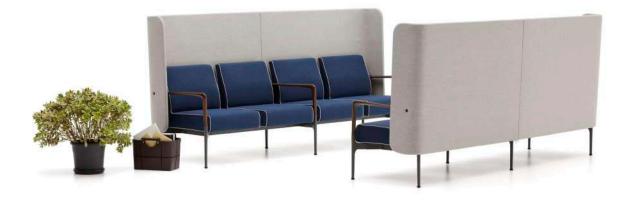

Puzzle High

"Puzzle High, which allows communication at eye level by standing or sitting, provides mobility in the office as it encourages standing.

Puzzle High; allows the organization of areas for meeting and sharing ideas that bring interaction to the forefront by changing the monotonous working conditions of the users. It promotes collaboration and productivity. It offers a holistic solution to the new generation working needs with its accessories which enable the integration of units such as TV, storage units and with the dimensions and modüle varieties. It is an ideal option for individual work as well as teamwork and meetings. It creates the feeling of a separate space by isolating the meeting environment from the open office space in terms of sound and image."

Duygu Aslanel