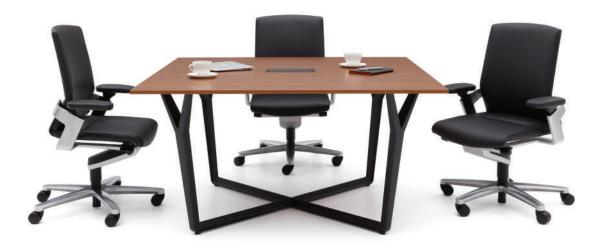

# Grid

### "Simple design, prestigious position.

Grid is designed for middle and senior executive offices; a collection that reflects the architectural integrity of the period. Contrary to its slender and simple lines, it carries the power and prestige it has. The large work surface, the electrification solutions on both sides and the functionality provided by the storage areas, fulfill all expectations of the user."

Erdem Keskin

Era Executive

48

Era aims to re-live the sincerity and warmth of the past in every working environment with each member of the product family. The meeting of the natural wood used in the legs with the details of the metal-formed combinations describes the existence of both periods in harmony with each other while presents these two periods before and after the technology in a humble manner. Every unit in the Era product family is designed to appeal to the needs and pleasures of a person with a particular variability."