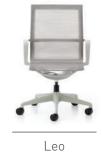

### Leo

"Inspired by the graceful and flexible movements of ballerinas, Leo stands out with its specially crafted breathable, durable mesh structure. Its monobloc body, with the back and seat made of mesh, supports the natural curve of the spine, applying equal pressure to the user's body and distributing the load evenly. With its modern and stylish design, Leo adds an elegant touch to workspaces, meeting rooms, and home office environments."

b.design team