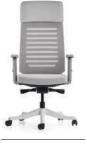

## Swan

"Swan is an office chair composed of different parts; hard frame and soft, inviting padding. The height of the chair is adjustable to your preference, providing the comfort lasting through the day."