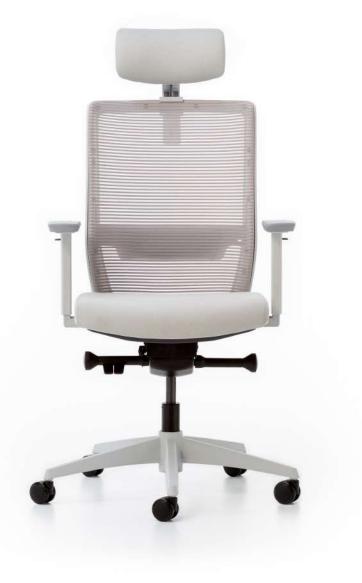

## Agent

Designed with the harmonious combination of natural leather and metal, Agent brings together performance and a strong stance for executives working in a demanding business environment.

Featuring 7-level height adjustment, 8-level depth adjustment, and 4D armrests with forwardbackward movement capability, Agent adapts to the user's body structure and working position. The single-button on the armrest allows for easy adjustment of height and back stiffness without disrupting your posture, while the 5-level lumbar support height and seat depth adjustment reduce stress and pressure on the spine.