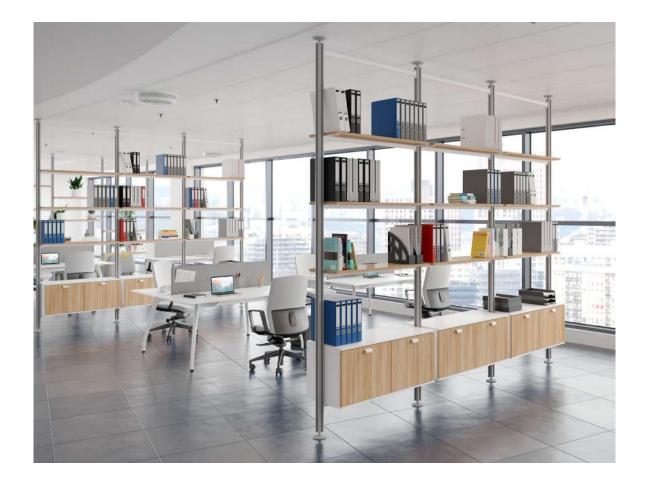

#### common areas

Beluga 202 - 203 / Sam 204 - 205 / Dem Saloon 206 - 207 / Keops Divan 208 - 209 / Hexa 210 - 211 / Zoom 212 - 213 / Flat 214 - 217 / Port 218 - 219 / Pick 220 - 221 / Nar 222 - 223 / Zoom Tabure 224 - 225 / Quick Tabure 226 - 227 / Fast Tabure 228 - 229 / Arte 230 - 231 / Bug 232 - 233 / Neat 234 - 235 / Bliss 236 - 237 / Norm 238 - 239 / Usb 240 - 243 / Stack 244 - 247 / Holm 248 - 251 / Pal 252 - 255 / Octopus 256 - 257 / Bamboo 258 - 259 / Flower 260 - 261 / Zoom Askılık 262 - 263 / Focus 264 - 267