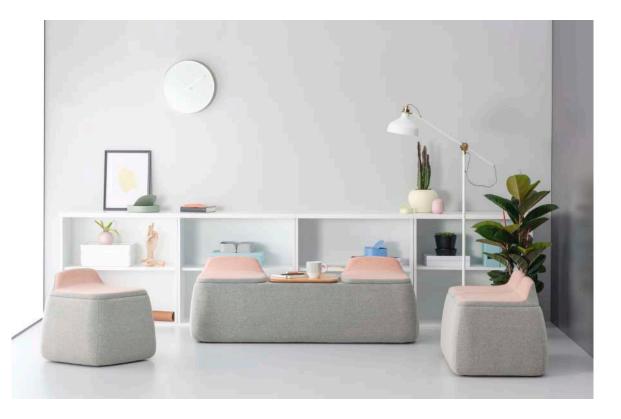

### Bliss

#### "The perfect & lively complemantary of your office.

Bliss is designed as a seating unit to bring comfort to the common areas of an office. Its geometric form builds a pure and modest language while maximizing comfort with soft and curvy inner surface. Detailed with the awareness of the significance of aesthetic in every sense, Bliss is the essential complement of the modern, young and dynamic offices."

Özge Çağla Aktaş - Duygu Aslanel