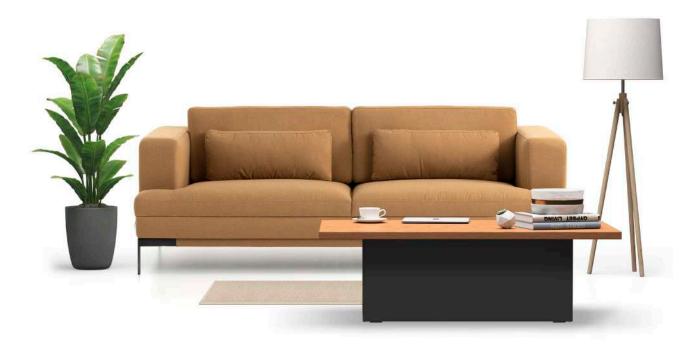

ial options."



#### Neat



#### "Simplicity and elegance together.

We designed Neat coffee table to be used together with sofa groups. The simple elegance of the Neat coffee table complements the modern look of the office. Neat embodies a strong impression combined with refined look. Smart legs design offers different solutions depending on the changing needs of the user. The rich range of the product family with plain and elegant style will satisfy all your needs in the office."

Özge Çağla Aktaş - Duygu Aslanel



#### Bliss



#### "Complement of modern and dynamic work spaces.

Bliss coffee table series, distinguished with its modern and innovative style, was designed as a complement to the new generation of modern working spaces."

Özge Çağla Aktaş - Duygu Aslanel



#### Norm





"Norm coffee table, with its plain and refined geometric forms, is specially designed to be complementary to the executive furniture. Fully focused on functionality and simplicity. In addition to its simple design, it has an elegant and modern look with its natural wood veneer table and block lacquered legs. With these features, it will be in harmony with many furniture and spaces."

Fatih Aslantaș

# USB









#### Stack

"Stack brings a different and innovative breath to individual storage needs in line with the changing demands of the users in accordance with today's modern working culture. Designed to provide solutions for storage needs in working areas ranging from home office to executive offices, Stack; It creates stylish spaces with its perforated panel on the back surface, de