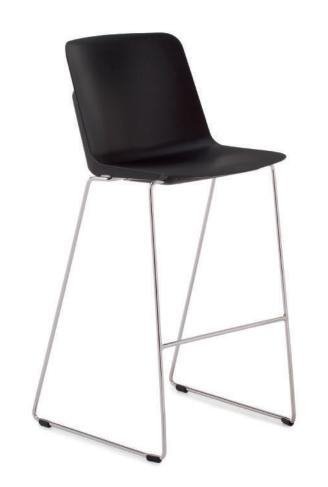

### Fast

"Fast, emerged from the idea of achieving the best result with the simplest form, seamlessly blending the elegance of simplicity with comfort. The product, characterized by simplified, minimal lines, is designed with a unified color scheme across all its components (monobloc body, armrest, and base) to ensure color coherence. With options such as a mobile work chair, a chrome sled-based chair, and a bar stool, it offers a wide range of uses. From education, meetings, office, café-restaurant, social spaces to home office work areas, Fast is adaptable to various purposes and provides ease of storage with its stacking feature."