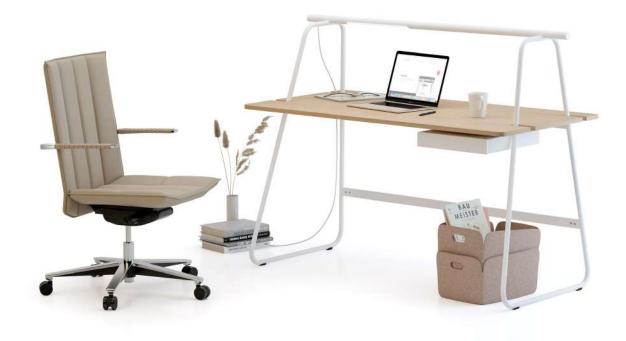

Alize Çetintaş - Burak Küre

"Today, where working and living spaces are intertwined, the table as a design element adds new representations and meanings to the spaces it is in. During this representation, work lighting and personal storage area, which are other auxiliary elements of the work area, also gain importance. The T50 is an integrated design proposition for work and living spaces. It creates a stylish, simple and customizable space for its user with its fine structure, wide area of use, lighting and special drawers in places with many different functions such as homes, offices, hotels, libraries and schools."

Levent Çırpıcı

T50