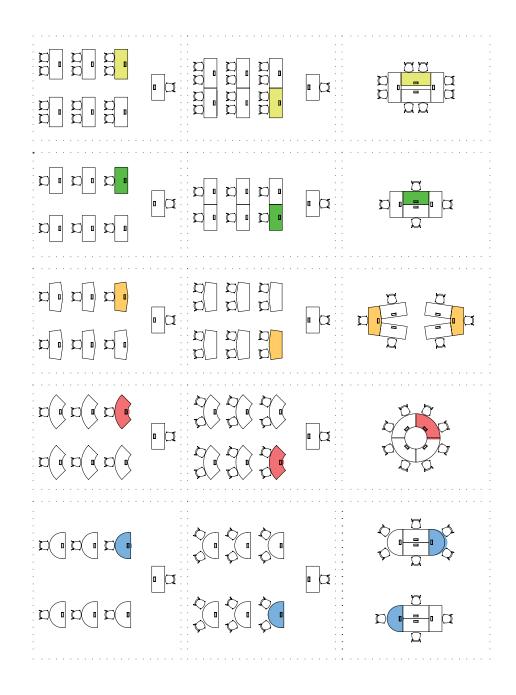

### desks

Theo 10 - 13 / Armada 14 - 17 / Eternity 18 - 21 / Lead 22 - 25 / Core 26 - 29 / Maki 30 - 31 / Note 32 - 43 / Grid 44 - 47 / Era 48 - 55 / Cross 56 - 59 / Bistrodern 60 - 61 / Levels 62 - 65 / Stripe 66 - 73 / Opera 74 - 79 / Puzzle 80 - 93 / Set 94 - 95 / Runner 96 - 101 / Handy 102 - 107 / Fishbone 108 - 114 115

### chairs

On Chair 118 - 119 / Ronin 120 - 121 / Foldit 122 - 123 / Magnate 124 - 125 / Word 126 - 127 / Capo 128 - 129 / Agent 130 - 131 / Tone 132 - 133 / Rare 134 - 135 / Swan 136 - 137 / Assist 138 - 139 / Bold 140 - 141 / Cozy 142 - 143 / Comfy 144 - 145 / Gusto 146 - 147 / Poly 148 - 149 / Point 150 -151 / Crab 152 - 153 / Revolution 154 - 155 / Quick 156 - 157 / Fast 158 - 160

### sofas & armchairs

Boss 164 - 165 / Neva 166 - 167 / Stay 168 - 169 / Diamond 170 - 171 / Gilda 172 - 173 / Rast 174 - 175 / Hills 176 - 177 / Keops 178 - 179 / Piet 180 - 181 / Dem 182 - 183 / Throne 184 - 187 / Nest 188 - 189 / Bliss 190 - 191 / Onyx 192 - 193 / Fusion 194 - 195 / Foça 196 - 198 /

#### common areas

Beluga 202 - 203 / Sam 204 - 205 / Dem Saloon 206 - 207 / Keops Divan 208 - 209 / Hexa 210 - 211 / Zoom 212 - 213 / Flat 214 - 217 / Port 218 - 219 / Pick 220 - 221 / Nar 222 - 223 / Zoom Tabure 224 - 225 / Quick Tabure 226 - 227 / Fast Tabure 228 - 229 / Arte 230 - 231 / Bug 232 - 233 / Neat 234 - 235 / Bliss 236 - 237 / Norm 238 - 239 / Usb 240 - 243 / Stack 244 - 247 / Holm 248 - 251 / Pal 252 - 255 / Octopus 256 - 257 / Bamboo 258 - 259 / Flower 260 - 261 / Zoom Askılık 262 - 263 / Focus 264 - 267