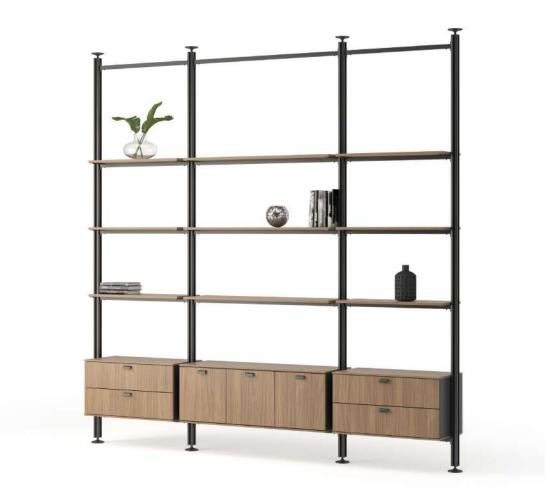

### Holm

#### "A multipurpose cabinet family.

Holm offers infinite combination possibilities with cabinet, door, shelf and drawer details that are shaped according to different usage scenarios ranging from manager rooms to open areas in the office area."