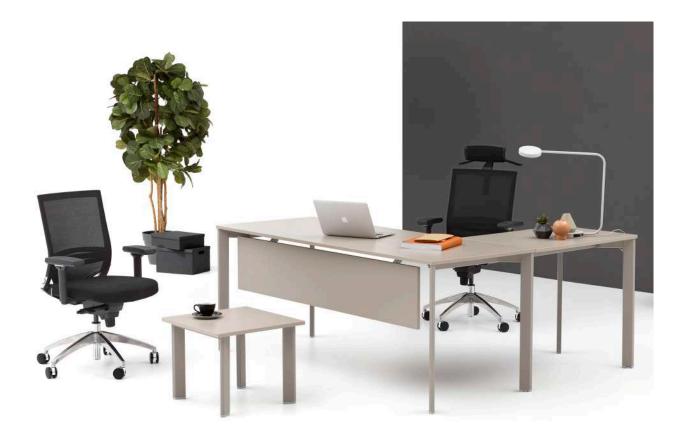

# Grid

### "Simple design, prestigious position.

Grid is designed for middle and senior executive offices; a collection that reflects the architectural integrity of the period. Contrary to its slender and simple lines, it carries the power and prestige it has. The large work surface, the electrification solutions on both sides and the functionality provided by the storage areas, fulfill all expectations of the user."

Erdem Keskin

Era Executive

48

Era aims to re-live the sincerity and warmth of the past in every working environment with each member of the product family. The meeting of the natural wood used in the legs with the details of the metal-formed combinations describes the existence of both periods in harmony with each other while presents these two periods before and after the technology in a humble manner. Every unit in the Era product family is designed to appeal to the needs and pleasures of a person with a particular variability."