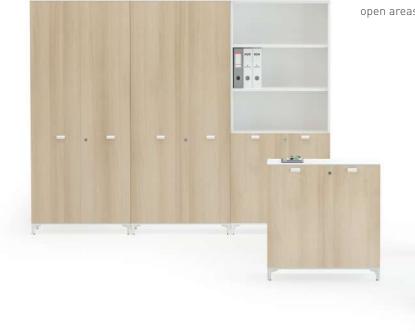

#### Stack

"Stack brings a different and innovative breath to individual storage needs in line with the changing demands of the users in accordance with today's modern working culture. Designed to provide solutions for storage needs in working areas ranging from home office to executive offices, Stack; It creates stylish spaces with its perforated panel on the back surface, decorative sliding door option, elaborate round handle and foot details. Vertical metal pipes at the corners combine the legs at the bottom with the fittings at the top of the cabinet, thus creating a surrounding frame that provides visual integrity."

Fatih Aslantaş

### Holm

#### "A multipurpose cabinet family.

Holm offers infinite combination possibilities with cabinet, door, shelf and drawer details that are shaped according to different usage scenarios ranging from manager rooms to open areas in the office area."