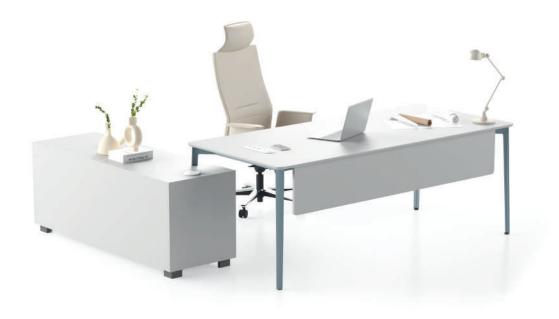

# Grid

### "Simple design, prestigious position.

Grid is designed for middle and senior executive offices; a collection that reflects the architectural integrity of the period. Contrary to its slender and simple lines, it carries the power and prestige it has. The large work surface, the electrification solutions on both sides and the functionality provided by the storage areas, fulfill all expectations of the user."

Erdem Keskin

Era Executive

48

Era aims to re-live the sincerity and warmth of the past in every working environment with each member of the product family. The meeting of the natural wood used in the legs with the details of the metal-formed combinations describes the existence of both periods in harmony with each other while presents these two periods before and after the technology in a humble manner. Every unit in the Era product family is designed to appeal to the needs and pleasures of a person with a particular variability."