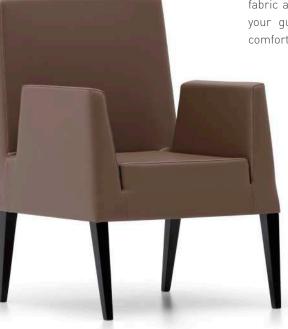

# Foça

#### "Provides a comfortable seating.

Designed for a single seating, Foça creates a warm atmosphere in the environment it is used in, thanks to its wooden leg combination compatible with artificial leather, fabric and felt coating with a wide range of colors. It gives your guests the comfort they need, by considering the comfort from executive rooms to waiting areas."