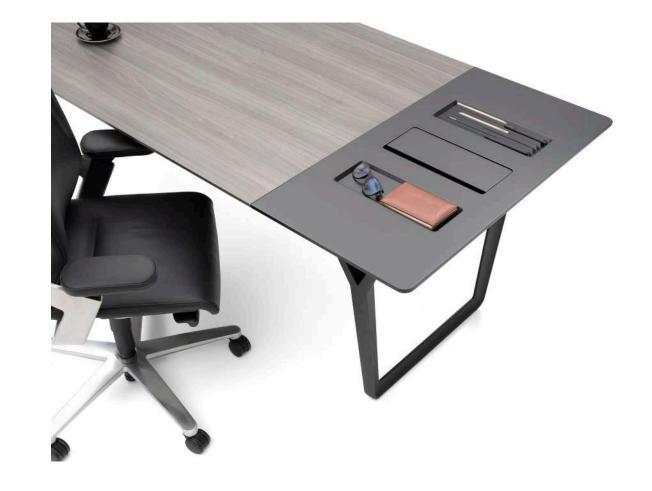

# Theo

### "Products that put users first.

The offices of the executives are defined by meticulous order and reflection of their owners with sophisticated style. De Stijl art movement inspired Theo. This design embraces the essential geometric forms and simple lines, and utilizes the concept of 'harmony and order'. We materialized the intellectual profundity in the perfect lucidity of the clear forms and created autopia of harmony."

Ece Yalım - Oğuz Yalım