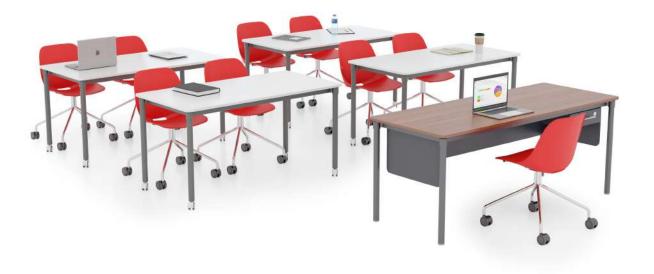

## Handy

"Handy product family encourages team spirit by strengthening communication in experience-oriented next-generation offices with its hexagonal, trapezoidal, square and rectangular forms conducive to creating various combinations."