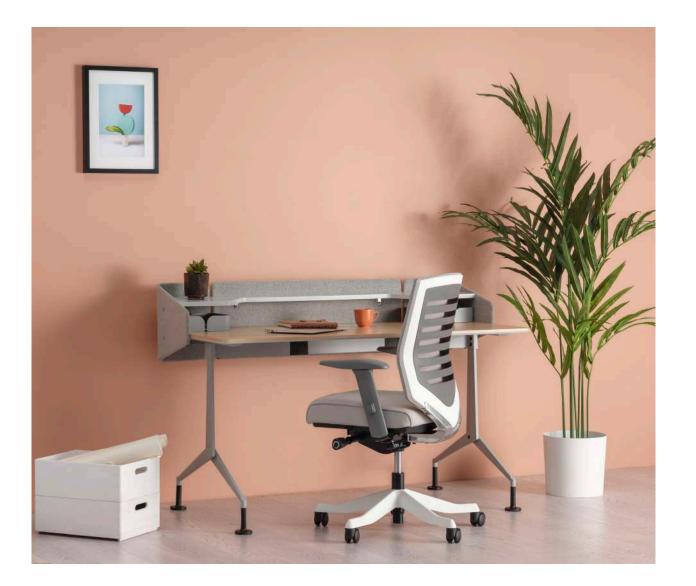

## Opera Exclusive

"The Opera executive desk, designed to meet the business requirements of managers and support team spirit, creates a functional and holistic look within the office. Outlets that can be integrated into the top of the desks or storage units allow for the easy use and charging of electronic devices, enabling a more efficient use of active areas."

b.design team