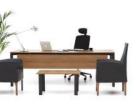

# Theo

### "Products that put users first.

The offices of the executives are defined by meticulous order and reflection of their owners with sophisticated style. De Stijl art movement inspired Theo. This design embraces the essential geometric forms and simple lines, and utilizes the concept of 'harmony and order'. We materialized the intellectual profundity in the perfect lucidity of the clear forms and created autopia of harmony."