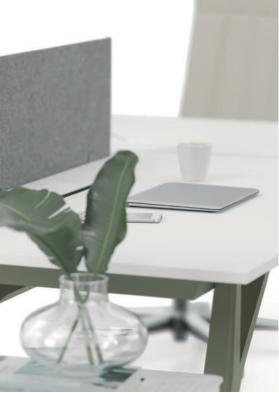

## Note Operational

Note Workstation family blends a simple design language with its strong stance, adding an aesthetic appearance and prestige to common work areas. The award-winning foot design supports employees ergonomically and cable detail solutions create tidy spaces. There are different combination options in the product family, from a two-person table to a six-person table. Thanks to the table top positioned at the head, it strengthens the interaction and communication in the working environment and raises productivity to the highest level. Intermediate panels with wide color and fabric alternatives not only add color to offices, but also protect acoustics by creating personal work areas."