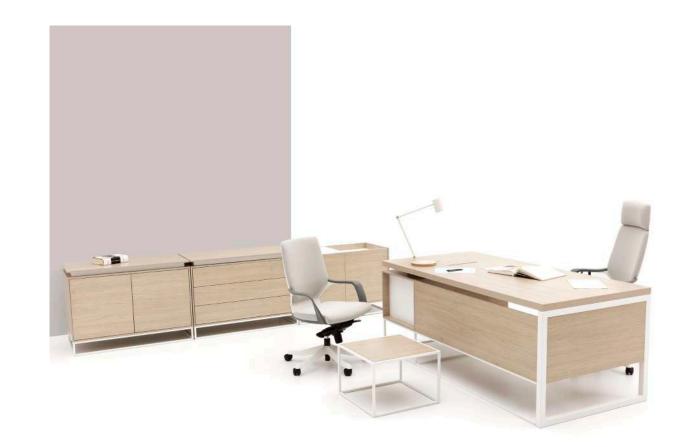

# Grid

### "Simple design, prestigious position.

Grid is designed for middle and senior executive offices; a collection that reflects the architectural integrity of the period. Contrary to its slender and simple lines, it carries the power and prestige it has. The large work surface, the electrification solutions on both sides and the functionality provided by the storage areas, fulfill all expectations of the user."

Erdem Keskin

Era Executive

48

Era aims to re-live the sincerity and warmth of the past in every working environment with each member of the product family. The meeting of the natural wood used in the legs with the details of the metal-formed combinations describes the existence of both periods in harmony with each other while presents these two periods before and after the technology in a humble manner. Every unit in the Era product family is designed to appeal to the needs and pleasures of a person with a particular variability."