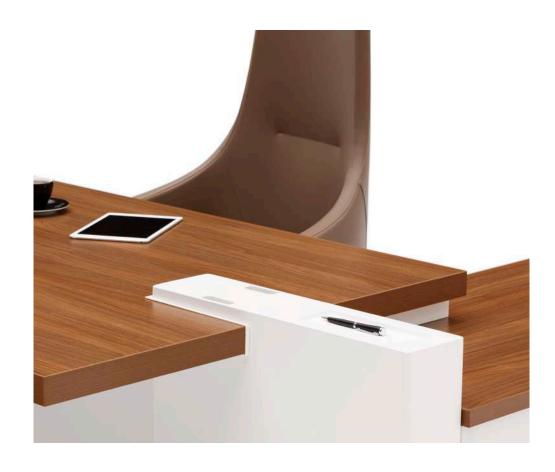

## Note Operational

Note Workstation family blends a simple design language with its strong stance, adding an aesthetic appearance and prestige to common work areas. The award-winning foot design supports employees ergonomically and cable detail solutions create tidy spaces. There are different combination options in the product family, from a two-person table to a six-person table. Thanks to the table top positioned at the head, it strengthens the interaction and communication in the working environment and raises productivity to the highest level. Intermediate panels with wide color and fabric alternatives not only add color to offices, but also protect acoustics by creating personal work areas."