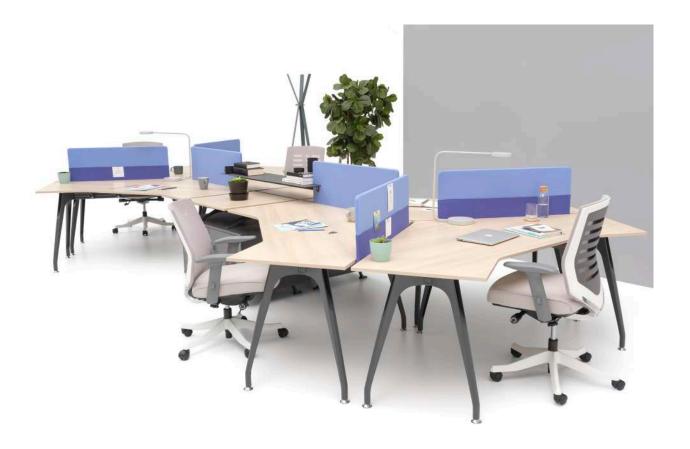

## Note Operational

Note Workstation family blends a simple design language with its strong stance, adding an aesthetic appearance and prestige to common work areas. The award-winning foot design supports employees ergonomically and cable detail solutions create tidy spaces. There are different combination options in the product family, from a two-person table to a six-person table. Thanks to the table top positioned at the head, it strengthens the interaction and communication in the working environment and raises productivity to the highest level. Intermediate panels with wide color and fabric alternatives not only add color to offices, but also protect acoustics by creating personal work areas."