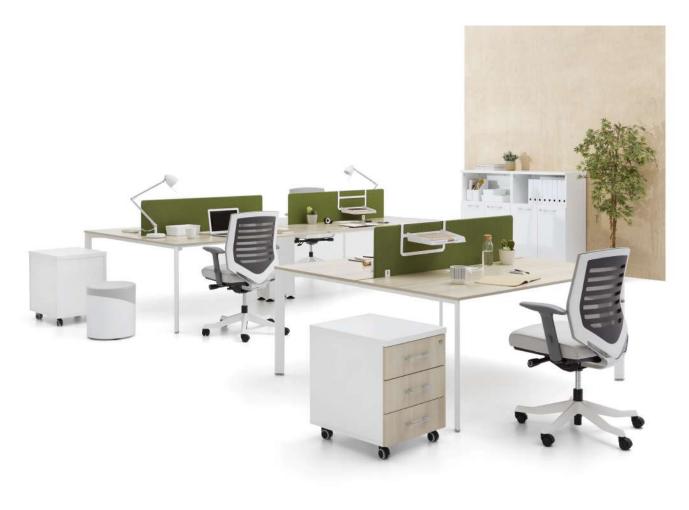

## Note Operational

Note Workstation family blends a simple design language with its strong stance, adding an aesthetic appearance and prestige to common work areas. The award-winning foot design supports employees ergonomically and cable detail solutions create tidy spaces. There are different combination options in the product family, from a two-person table to a six-person table. Thanks to the table top positioned at the head, it strengthens the interaction and communication in the working environment and raises productivity to the highest level. Intermediate panels with wide color and fabric alternatives not only add color to offices, but also protect acoustics by creating personal work areas."

### "Simple design, prestigious position.

Grid is designed for middle and senior executive offices; a collection that reflects the architectural integrity of the period. Contrary to its slender and simple lines, it carries the power and prestige it has. The large work surface, the electrification solutions on both sides and the functionality provided by the storage areas, fulfill all expectations of the user."