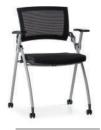

## Move

"MOVE stands out as an essential piece of furniture for contemporary offices. With its ergonomic design, mesh upholstery within a plastic back frame and flexible back structure, MOVE provides users with top-level comfort. Integrating modern aesthetics, its durable plastic frame and lightweight mesh upholstery combine elegance and comfort, making it a symbol of freedom and movement in workspaces.

With our innovative design philosophy and high-quality production, MOVE allows you to make your offices more functional and aesthetically pleasing."

Utkan Kızıltuğ