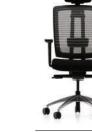

## Swan

"Swan is an office chair composed of different parts; hard frame and soft, inviting padding. The height of the chair is adjustable to your preference, providing the comfort lasting through the day."