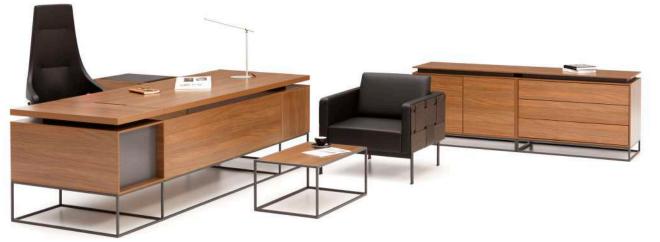

# Grid

### "Simple design, prestigious position.

Grid is designed for middle and senior executive offices; a collection that reflects the architectural integrity of the period. Contrary to its slender and simple lines, it carries the power and prestige it has. The large work surface, the electrification solutions on both sides and the functionality provided by the storage areas, fulfill all expectations of the user."

Erdem Keskin

Era Executive

48

Era aims to re-live the sincerity and warmth of the past in every working environment with each member of the product family. The meeting of the natural wood used in the legs with the details of the metal-formed combinations describes the existence of both periods in harmony with each other while presents these two periods before and after the technology in a humble manner. Every unit in the Era product family is designed to appeal to the needs and pleasures of a person with a particular variability."