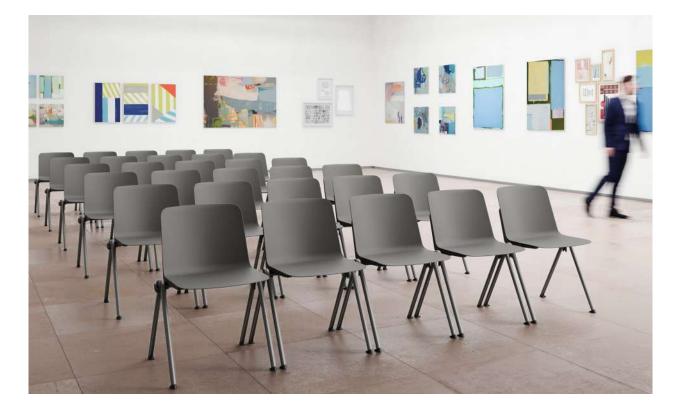

### chairs

On Chair 118 - 119 / Ronin 120 - 121 / Foldit 122 - 123 / Magnate 124 - 125 / Word 126 - 127 / Capo 128 - 129 / Agent 130 - 131 / Tone 132 - 133 / Rare 134 - 135 / Swan 136 - 137 / Assist 138 - 139 / Bold 140 - 141 / Cozy 142 - 143 / Comfy 144 - 145 / Gusto 146 - 147 / Poly 148 - 149 / Point 150 -151 / Crab 152 - 153 / Revolution 154 - 155 / Quick 156 - 157 / Fast 158 - 160