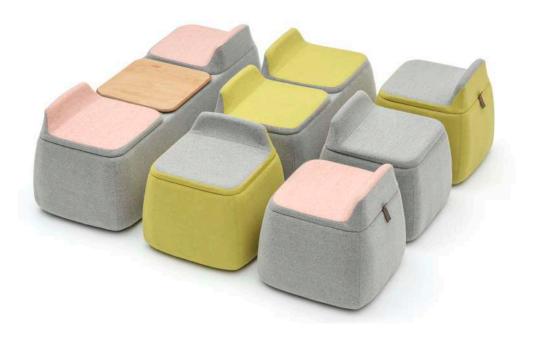

### Bliss

#### "The perfect & lively complemantary of your office.

Bliss is designed as a seating unit to bring comfort to the common areas of an office. Its geometric form builds a pure and modest language while maximizing comfort with soft and curvy inner surface. Detailed with the awareness of the significance of aesthetic in every sense, Bliss is the essential complement of the modern, young and dynamic offices."

Özge Çağla Aktaş - Duygu Aslanel