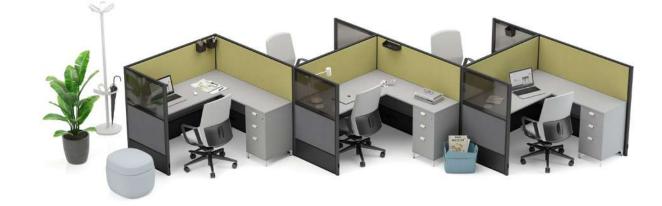

b.design team

"The Fishbone panel family has been developed to create private areas in workspaces. Its modular structure, which allows for countless combinations, can be added end-to-end in accordance with the area it will be used, providing flexible solutions. In open offices; it creates isolated workspaces that are free from distracting visual and audio problems and are suitable for focusing."

Özge Çağla Aktaş