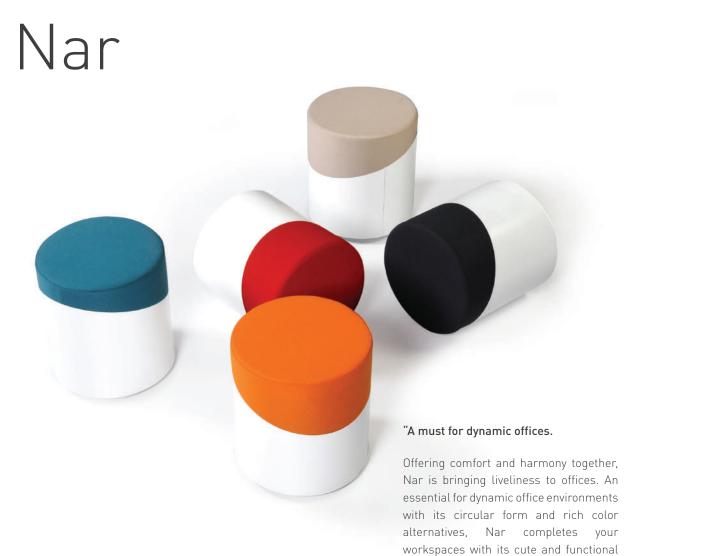

### Zoom

#### "A favorite of the high circulation areas.

We imagined that Zoom would have a fast interaction with users in waiting areas. The basic form is pretty familiar, we designed it as a chain of stools. Zoom designed without a back panel, this feature makes it easy for users to communicate with each other."