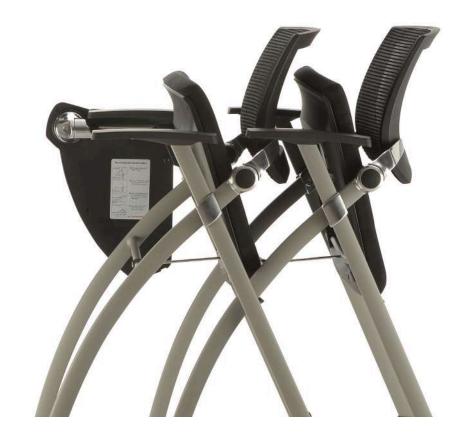

# Crab

"Crab has a multi-functional design

featuring forward-backward moving arms, attachable writing tablets and stationary accessories. Models with castors offer freedom of movement and fixed-leg models are to provide positioning with the order. Chairs can be arranged in straight rows with connection apparatus. The Crab family is a perfect choice for trainings, meetings,

seminars and waiting areas."