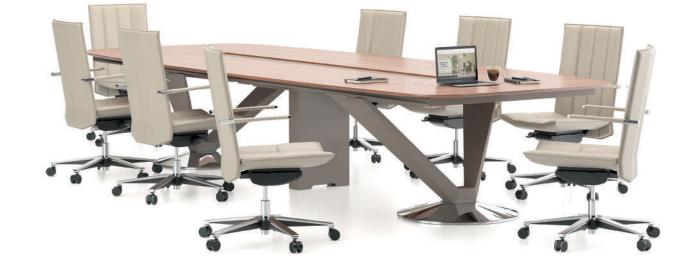

Erdem Keskin

Era Executive

48

Era aims to re-live the sincerity and warmth of the past in every working environment with each member of the product family. The meeting of the natural wood used in the legs with the details of the metal-formed combinations describes the existence of both periods in harmony with each other while presents these two periods before and after the technology in a humble manner. Every unit in the Era product family is designed to appeal to the needs and pleasures of a person with a particular variability."

Utkan Kızıltuğ - Arif Akıllılar