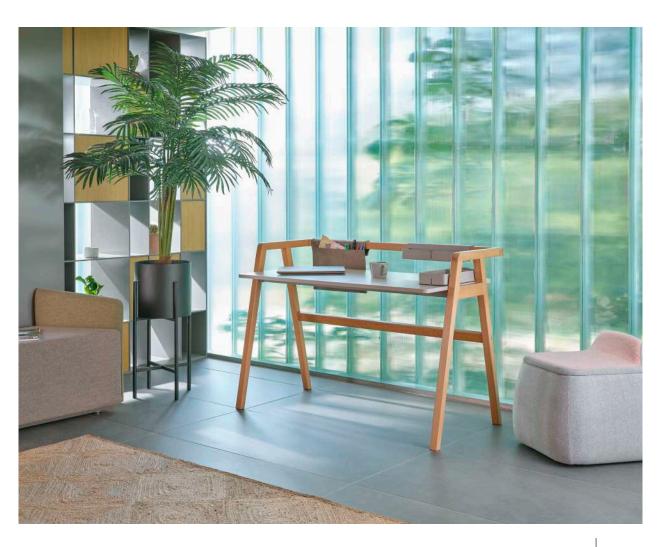

# Theo

### "Products that put users first.

The offices of the executives are defined by meticulous order and reflection of their owners with sophisticated style. De Stijl art movement inspired Theo. This design embraces the essential geometric forms and simple lines, and utilizes the concept of 'harmony and order'. We materialized the intellectual profundity in the perfect lucidity of the clear forms and created autopia of harmony."

Ece Yalım - Oğuz Yalım