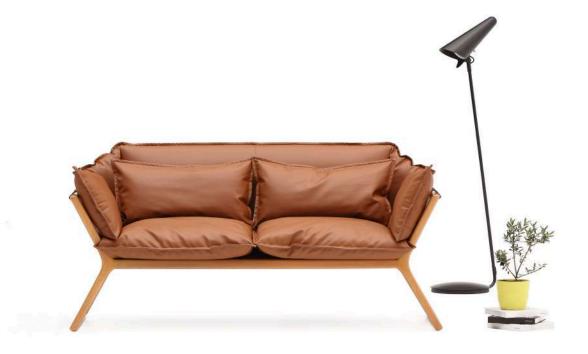

### Neva

#### "As little design as possible.

For me good design means minimal design. There was a single idea behind Neva's design, I wanted to make "a sofa". I aimed to come up with image that would not wear off its novelty in time, keeping its charm constant and lasting. While drawing the first sketches, I always kept in mind that I was designing 'a practical sofa'. These thoughts delivered authentic, plain and simple lines of Neva."