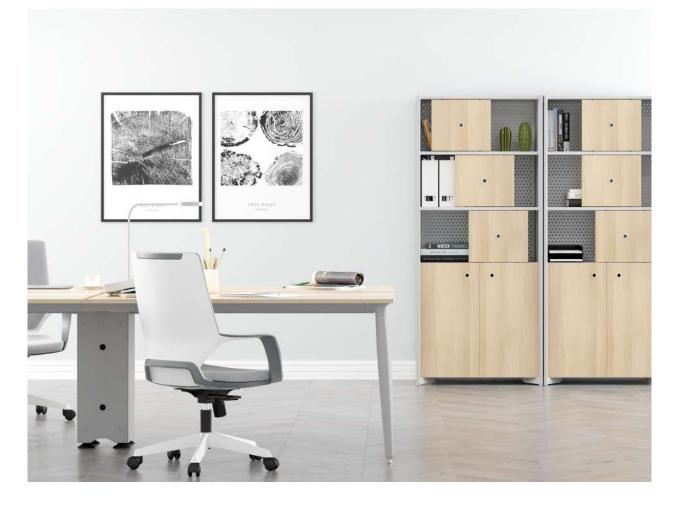

### desks

Theo 10 - 13 / Armada 14 - 17 / Eternity 18 - 21 / Lead 22 - 25 / Core 26 - 29 / Maki 30 - 31 / Note 32 - 43 / Grid 44 - 47 / Era 48 - 55 / Cross 56 - 59 / Bistrodern 60 - 61 / Levels 62 - 65 / Stripe 66 - 73 / Opera 74 - 79 / Puzzle 80 - 93 / Set 94 - 95 / Runner 96 - 101 / Handy 102 - 107 / Fishbone 108 - 114 115

### chairs

On Chair 118 - 119 / Ronin 120 - 121 / Foldit 122 - 123 / Magnate 124 - 125 / Word 126 - 127 / Capo 128 - 129 / Agent 130 - 131 / Tone 132 - 133 / Rare 134 - 135 / Swan 136 - 137 / Assist 138 - 139 / Bold 140 - 141 / Cozy 142 - 143 / Comfy 144 - 145 / Gusto 146 - 147 / Poly 148 - 149 / Point 150 -151 / Crab 152 - 153 / Revolution 154 - 155 / Quick 156 - 157 / Fast 158 - 160