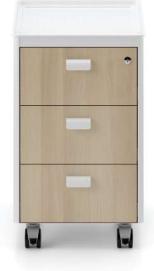

#### Stack

"Stack brings a different and innovative breath to individual storage needs in line with the changing demands of the users in accordance with today's modern working culture. Designed to provide solutions for storage needs in working areas ranging from home office to executive offices, Stack; It creates stylish spaces with its perforated panel on the back surface, decorative sliding door option, elaborate round handle and foot details. Vertical metal pipes at the corners combine the legs at the bottom with the fittings at the top of the cabinet, thus creating a surrounding frame that provides visual integrity."

Fatih Aslantaş