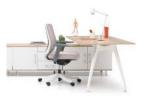

# Grid

### "Simple design, prestigious position.

Grid is designed for middle and senior executive offices; a collection that reflects the architectural integrity of the period. Contrary to its slender and simple lines, it carries the power and prestige it has. The large work surface, the electrification solutions on both sides and the functionality provided by the storage areas, fulfill all expectations of the user."

Erdem Keskin

Era Executive

48

Era aims to re-live the sincerity and warmth of the past in every working environment with each member of the product family. The meeting of the natural wood used in the legs with the details of the metal-formed combinations describes the existence of both periods in harmony with each other while presents these two periods before and after the technology in a humble manner. Every unit in the Era product family is designed to appeal to the needs and pleasures of a person with a particular variability."