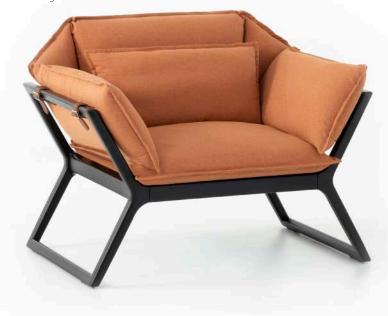

# Stay

#### "Stay: a sofa for different, innovative and dynamic spaces.

The armchair of distinct and innovative spaces, Stay brings a sporty and dynamic atmosphere to your offices with soft mattress and cushions placed over a solid wood body. With a sense of design that does not compromise comfort, it creates the sense of power and prestige expected from an executive's office."

Duygu Aslanel - Utkan Kızıltuğ