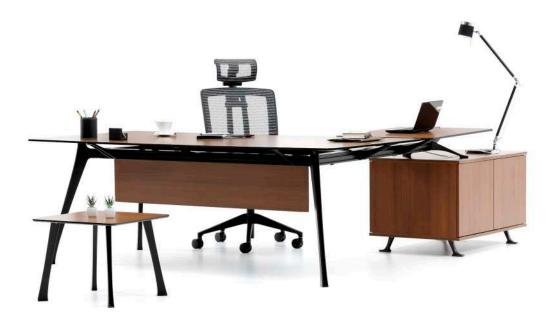

Perfectly blending wood with leather, Levels allows managers to easily focus on the meeting.

Levels provides a comfortable and convenient work environment for the strong leaders and managers focusing around a topic, opinion or presentation. The relationship between the components visually and functionally provides diversity in the product to meet different dimensions and needs. The combination of wood and metal sheet legs allows the combination of the naturalness of wood and leather material in different color alternatives. Measure differences in foot and in the pieces used in table top create a natural balance among themselves. The level differences between surfaces refer to the "Levels concept" which is set as the starting point in the design of the product."







# Stripe Executive



#### "Stripe, elegant but dominant executive desk.

Every detail in Stripe's design highlights the privileged status of executive. The concord of executive desk, operational tables and conference table perfectly agrees in the same office. Executives who want to craft the perfect fit would choose Stripe for their work space."

# Stripe Arc Executive





Murat Erciyas

# Stripe Operational



#### "The ultimate flexibility of Stripe wins over the space limitations.

Stripe takes place amongst most recent furniture series of Bürotime; it is an outcome of completely innovative approach. When I designed the operational series of Stripe, I imagined an inventive office featuring the clear hierarchy of executives and introducing the power parity approach to the team. The Stripe operational seri