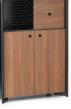

# USB

#### Stack

"Stack brings a different and innovative breath to individual storage needs in line with the changing demands of the users in accordance with today's modern working culture. Designed to provide solutions for storage needs in working areas ranging from home office to executive offices, Stack; It creates stylish spaces with its perforated panel on the back surface, decorative sliding door option, elaborate round handle and foot details. Vertical metal pipes at the corners combine the legs at the bottom with the fittings at the top of the cabinet, thus creating a surrounding frame that provides visual integrity."

Fatih Aslantaş