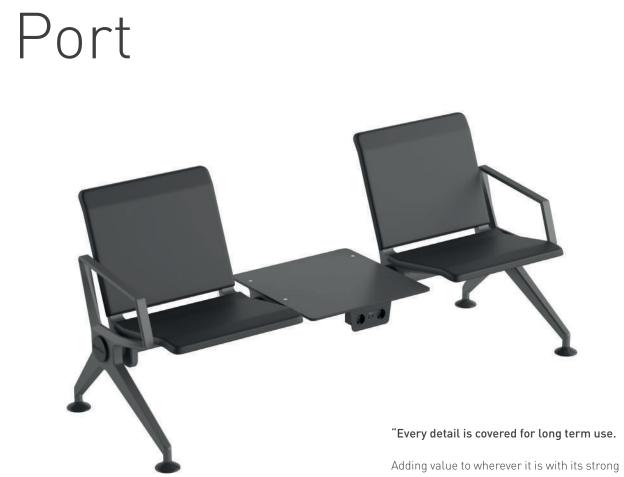

Arman Tasarım

219

structure, and firm and sharp lines, Port is becoming a favorite for waiting areas with its skin plate cushions, and connection apparatus that have the characteristics of a coffee table..."

Süha Süzen - Arif Akıllılar

223