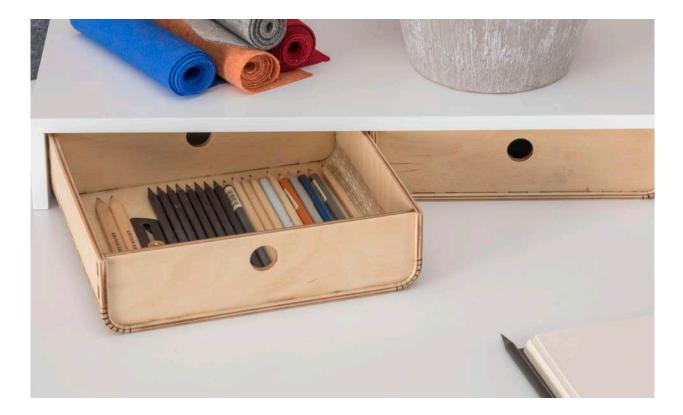

## Note Operational

Note Workstation family blends a simple design language with its strong stance, adding an aesthetic appearance and prestige to common work areas. The award-winning foot design supports employees ergonomically and cable detail solutions create tidy spaces. There are different combination options in the product family, from a two-person table to a six-person table. Thanks to the table top positioned at the head, it strengthens the interaction and communication in the working environment and raises productivity to the highest level. Intermediate panels with wide color and fabric alternatives not only add color to offices, but also protect acoustics by creating personal work areas."