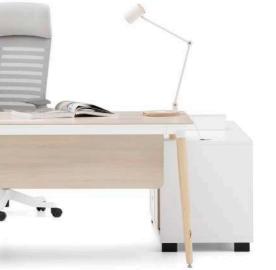

## Note Operational

Note Workstation family blends a simple design language with its strong stance, adding an aesthetic appearance and prestige to common work areas. The award-winning foot design supports employees ergonomically and cable detail solutions create tidy spaces. There are different combination options in the product family, from a two-person table to a six-person table. Thanks to the table top positioned at the head, it strengthens the interaction and communication in the working environment and raises productivity to the highest level. Intermediate panels with wide color and fabric alternatives not only add color to offices, but also protect acoustics by creating personal work areas."