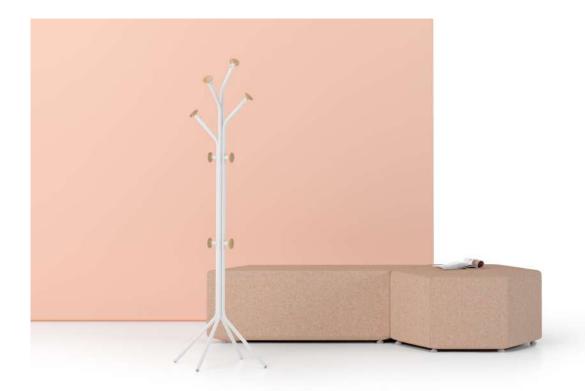

#### Zoom Hanger

"Zoom hanger, which is the substantial complementary of modern offices, creates visual integrity with other furniture in its environment. While the thick-sectioned metal material increases its durability, the wooden solid bars surrounding them add an aesthetic look to the product."

Artful Design