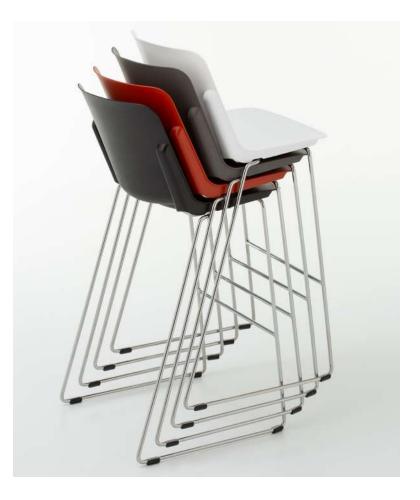

### Fast

"Fast, emerged from the idea of achieving the best result with the simplest form, seamlessly blending the elegance of simplicity with comfort. The product, characterized by simplified, minimal lines, is designed with a unified color scheme across all its components (monobloc body, armrest, and base) to ensure color coherence. With options such as a mobile work chair, a chrome sled-based chair, and a bar stool, it offers a wide range of uses. From education, meetings, office, café-restaurant, social spaces to home office work areas, Fast is adaptable to various purposes and provides ease of storage with its stacking feature."