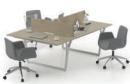

# Grid

### "Simple design, prestigious position.

Grid is designed for middle and senior executive offices; a collection that reflects the architectural integrity of the period. Contrary to its slender and simple lines, it carries the power and prestige it has. The large work surface, the electrification solutions on both sides and the functionality provided by the storage areas, fulfill all expectations of the user."

Erdem Keskin

Era Executive

48

Era aims to re-live the sincerity and warmth of the past in every working environment with each member of the product family. The meeting of the natural wood used in the legs with the details of the metal-formed combinations describes the existence of both periods in harmony with each other while presents these two periods before and after the technology in a humble manner. Every unit in the Era product family is designed to appeal to the needs and pleasures of a person with a particular variability."