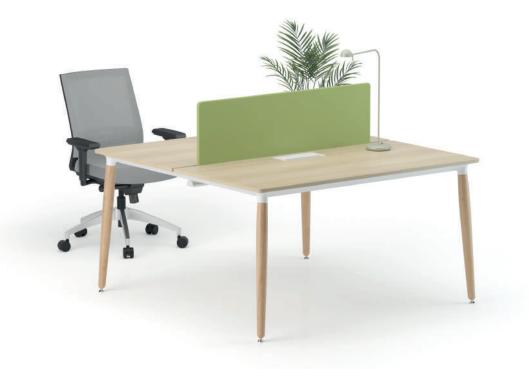

## Note Operational

Note Workstation family blends a simple design language with its strong stance, adding an aesthetic appearance and prestige to common work areas. The award-winning foot design supports employees ergonomically and cable detail solutions create tidy spaces. There are different combination options in the product family, from a two-person table to a six-person table. Thanks to the table top positioned at the head, it strengthens the interaction and communication in the working environment and raises productivity to the highest level. Intermediate panels with wide color and fabric alternatives not only add color to offices, but also protect acoustics by creating personal work areas."