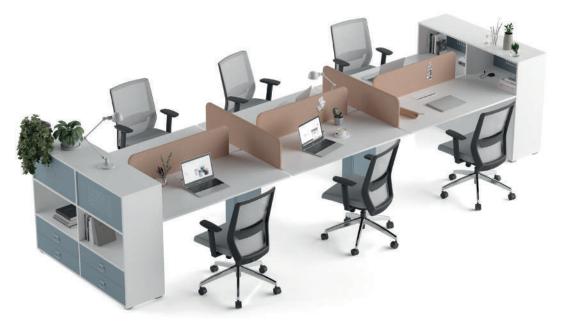

## Note Operational

Note Workstation family blends a simple design language with its strong stance, adding an aesthetic appearance and prestige to common work areas. The award-winning foot design supports employees ergonomically and cable detail solutions create tidy spaces. There are different combination options in the product family, from a two-person table to a six-person table. Thanks to the table top positioned at the head, it strengthens the interaction and communication in the working environment and raises productivity to the highest level. Intermediate panels with wide color and fabric alternatives not only add color to offices, but also protect acoustics by creating personal work areas."