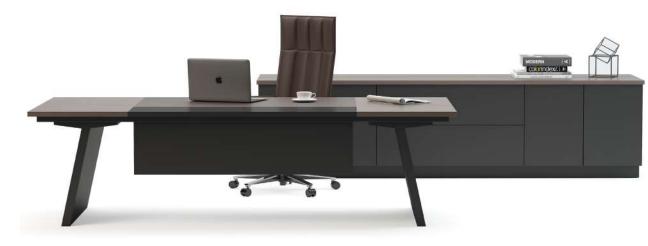

# Theo

### "Products that put users first.

The offices of the executives are defined by meticulous order and reflection of their owners with sophisticated style. De Stijl art movement inspired Theo. This design embraces the essential geometric forms and simple lines, and utilizes the concept of 'harmony and order'. We materialized the intellectual profundity in the perfect lucidity of the clear forms and created autopia of harmony."

Ece Yalım - Oğuz Yalım