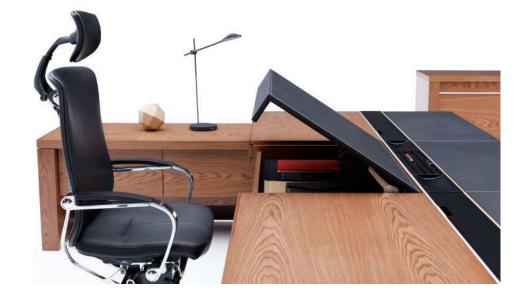

# Theo

### "Products that put users first.

The offices of the executives are defined by meticulous order and reflection of their owners with sophisticated style. De Stijl art movement inspired Theo. This design embraces the essential geometric forms and simple lines, and utilizes the concept of 'harmony and order'. We materialized the intellectual profundity in the perfect lucidity of the clear forms and created autopia of harmony."

Ece Yalım - Oğuz Yalım