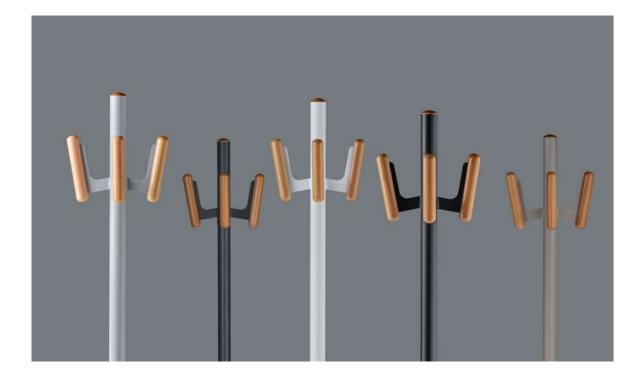

# Compilementary

Arte

Bug

Norm

Pal

Flower

USB

Octopus

Zoom Hanger

Stack

Kokteyl

Focus

Holm

Bamboo