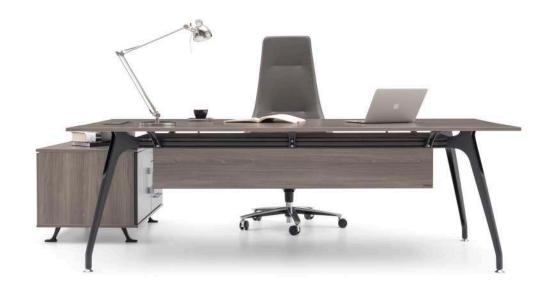

# Theo

### "Products that put users first.

The offices of the executives are defined by meticulous order and reflection of their owners with sophisticated style. De Stijl art movement inspired Theo. This design embraces the essential geometric forms and simple lines, and utilizes the concept of 'harmony and order'. We materialized the intellectual profundity in the perfect lucidity of the clear forms and created autopia of harmony."

Ece Yalım - Oğuz Yalım