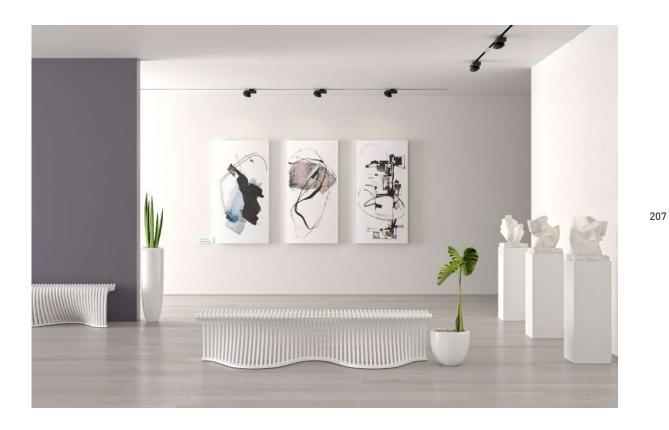

#### "Creates original and aesthetic spaces with its innovative style.

Beluga; defines the seating function of two individuals as space while providing its selfsupporting with the arch forms created by the combination of many trusses' projections on the floor. The inward curves created by the arc forms, which settle on the floor, provide stability of Beluga and enable users to position their legs backward during the seating action. Its design allows it to be positioned in public spaces as well as in private areas. While creating a structure that will support the sitting function ergonomically, it creates a perception of a natural form with its organic appearance."

Atilla Kuzu