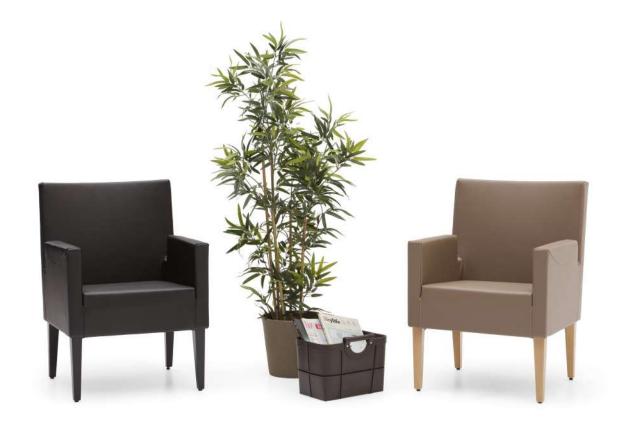

# Dem

#### "An attractive, unpretentious, 'mature' sofa.

The source of inspiration for Dem is the popular rush chairs of Anatolia. I applied the narrowing 'V' shape of the seat to Dem as a seat cushion. I wanted to design a product that combines a familiar, local object of this land with the needs of the modern world.

Dem has a pure design, no extras. It has just the right combination, no more, no less, a fine 'maturity'. It is a chair with an authentic form, and plain and solution oriented function."

Cüneyt Ara