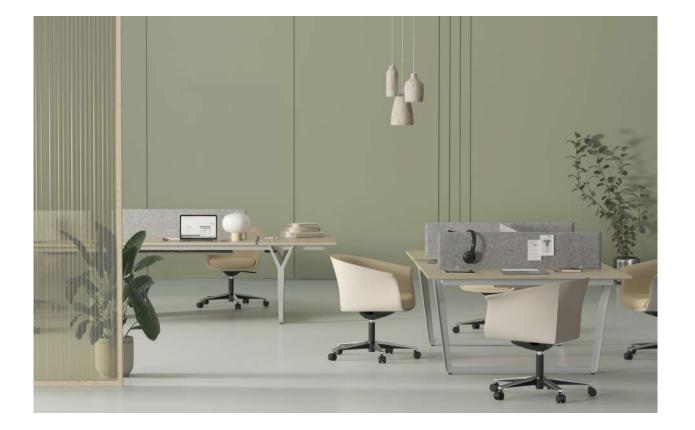

# Theo

### "Products that put users first.

The offices of the executives are defined by meticulous order and reflection of their owners with sophisticated style. De Stijl art movement inspired Theo. This design embraces the essential geometric forms and simple lines, and utilizes the concept of 'harmony and order'. We materialized the intellectual profundity in the perfect lucidity of the clear forms and created autopia of harmony."