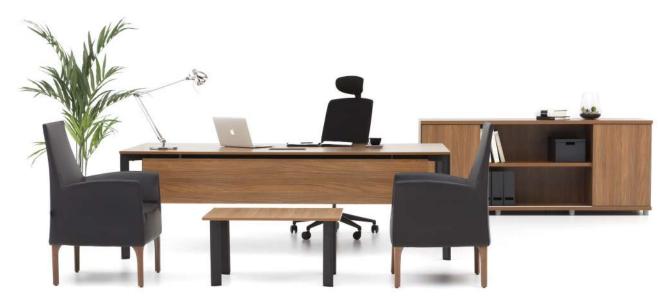

### "Products that put users first.

The offices of the executives are defined by meticulous order and reflection of their owners with sophisticated style. De Stijl art movement inspired Theo. This design embraces the essential geometric forms and simple lines, and utilizes the concept of 'harmony and order'. We materialized the intellectual profundity in the perfect lucidity of the clear forms and created autopia of harmony."