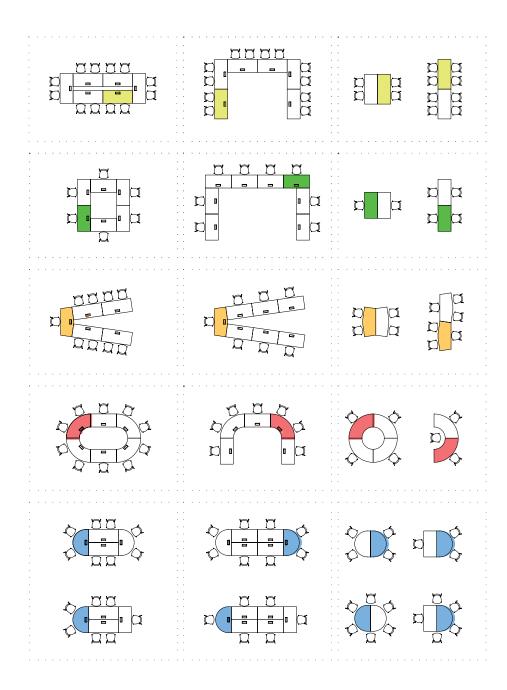

### desks

Theo 10 - 13 / Armada 14 - 17 / Eternity 18 - 21 / Lead 22 - 25 / Core 26 - 29 / Maki 30 - 31 / Note 32 - 43 / Grid 44 - 47 / Era 48 - 55 / Cross 56 - 59 / Bistrodern 60 - 61 / Levels 62 - 65 / Stripe 66 - 73 / Opera 74 - 79 / Puzzle 80 - 93 / Set 94 - 95 / Runner 96 - 101 / Handy 102 - 107 / Fishbone 108 - 114 115

### chairs

On Chair 118 - 119 / Ronin 120 - 121 / Foldit 122 - 123 / Magnate 124 - 125 / Word 126 - 127 / Capo 128 - 129 / Agent 130 - 131 / Tone 132 - 133 / Rare 134 - 135 / Swan 136 - 137 / Assist 138 - 139 / Bold 140 - 141 / Cozy 142 - 143 / Comfy 144 - 145 / Gusto 146 - 147 / Poly 148 - 149 / Point 150 -151 / Crab 152 - 153 / Revolution 154 - 155 / Quick 156 - 157 / Fast 158 - 160

### sofas & armchairs

Boss 164 - 165 / Neva 166 - 167 / Stay 168 - 169 / Diamond 170 - 171 / Gilda 172 - 173 / Rast 174 - 175 / Hills 176 - 177 / Keops 178 - 179 / Piet 180 - 181 / Dem 182 - 183 / Throne 184 - 187 / Nest 188 - 189 / Bliss 190 - 191 / Onyx 192 - 193 / Fusion 194 - 195 / Foça 196 - 198 /

#### common areas

Beluga 202 - 203 / Sam 204 - 205 / Dem Saloon 206 - 207 / Keops Divan 208 - 209 / Hexa 210 - 211 / Zoom 212 - 213 / Flat 214 - 217 / Port 218 - 219 / Pick 220 - 221 / Nar 222 - 223 / Zoom Tabure 224 - 225 / Quick Tabure 226 - 227 / Fast Tabure 228 - 229 / Arte 230 - 231 / Bug 232 - 233 / Neat 234 - 235 / Bliss 236 - 237 / Norm 238 - 239 / Usb 240 - 243 / Stack 244 - 247 / Holm 248 - 251 / Pal 252 - 255 / Octopus 256 - 257 / Bamboo 258 - 259 / Flower 260 - 261 / Zoom Askılık 262 - 263 / Focus 264 - 267