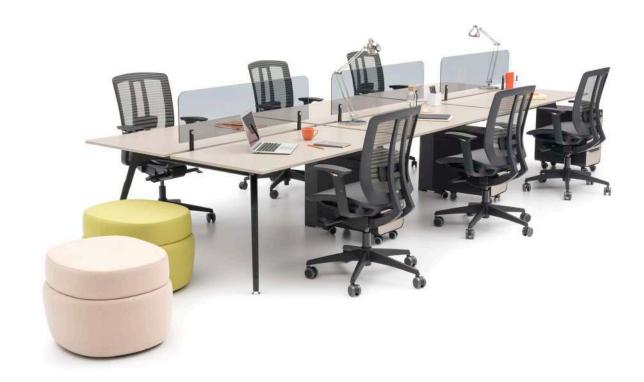

## Note Operational

Note Workstation family blends a simple design language with its strong stance, adding an aesthetic appearance and prestige to common work areas. The award-winning foot design supports employees ergonomically and cable detail solutions create tidy spaces. There are different combination options in the product family, from a two-person table to a six-person table. Thanks to the table top positioned at the head, it strengthens the interaction and communication in the working environment and raises productivity to the highest level. Intermediate panels with wide color and fabric alternatives not only add color to offices, but also protect acoustics by creating personal work areas."