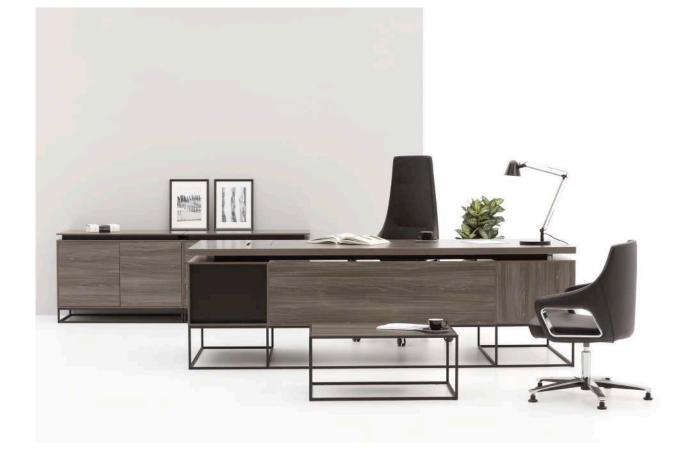

# Grid

### "Simple design, prestigious position.

Grid is designed for middle and senior executive offices; a collection that reflects the architectural integrity of the period. Contrary to its slender and simple lines, it carries the power and prestige it has. The large work surface, the electrification solutions on both sides and the functionality provided by the storage areas, fulfill all expectations of the user."

Erdem Keskin

Era Executive

48

Era aims to re-live the sincerity and warmth of the past in every working environment with each member of the product family. The meeting of the natural wood used in the legs with the details of the metal-formed combinations describes the existence of both periods in harmony with each other while presents these two periods before and after the technology in a humble manner. Every unit in the Era product family is designed to appeal to the needs and pleasures of a person with a particular variability."