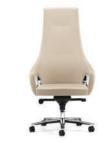

## Agent

Designed with the harmonious combination of natural leather and metal, Agent brings together performance and a strong stance for executives working in a demanding business environment.

Featuring 7-level height adjustment, 8-level depth adjustment, and 4D armrests with forwardbackward movement capability, Agent adapts to the user's body structure and working position. The single-button on the armrest allows for easy adjustment of height and back stiffness without disrupting your posture, while the 5-level lumbar support height and seat depth adjustment reduce stress and pressure on the spine.