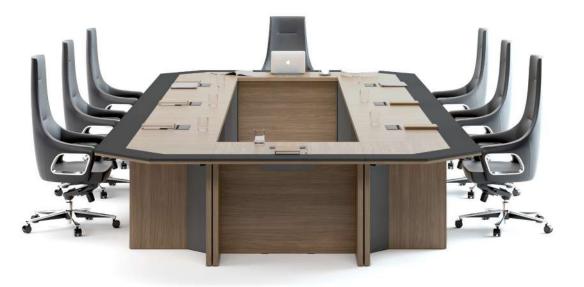

### Puzzle Exclusive

"It's simple line brings a calm atmosphere to executive rooms.

Puzzle is designed to meet today's trends to meet the needs of managers who value functionality and concentration."

b.design team

### Puzzle Operational

"Puzzle gives you the chance to create your private space in heavily populated offices.

Puzzle is designed to meet all the needs of the office with its unique and multi-work areas, as well as the tray options with different forms."

### Puzzle Meeting

"Brings serenity to your meetings with its functional and harmonious design.

Puzzle, offers functional solutions to different meeting habits of modern offices with its renew design."

b.design team