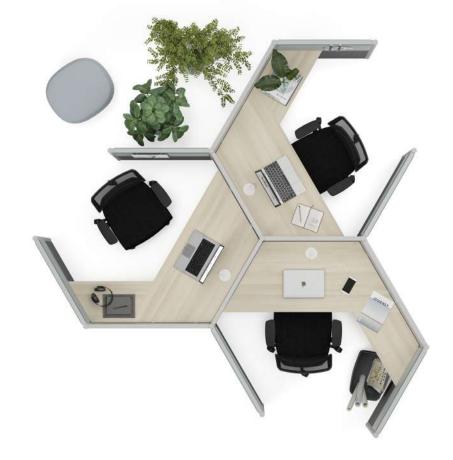

## Handy

"Handy product family encourages team spirit by strengthening communication in experience-oriented next-generation offices with its hexagonal, trapezoidal, square and rectangular forms conducive to creating various combinations."