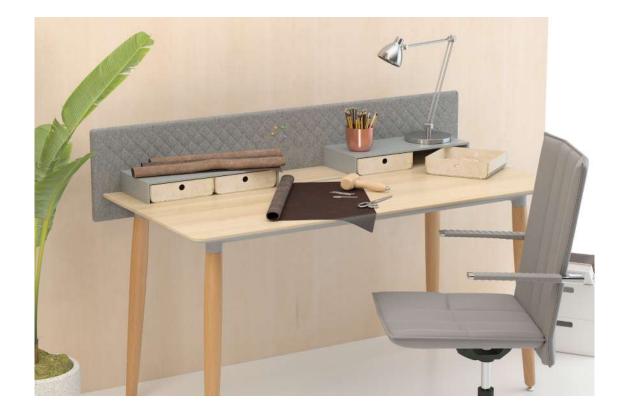

## Note Operational

Note Workstation family blends a simple design language with its strong stance, adding an aesthetic appearance and prestige to common work areas. The award-winning foot design supports employees ergonomically and cable detail solutions create tidy spaces. There are different combination options in the product family, from a two-person table to a six-person table. Thanks to the table top positioned at the head, it strengthens the interaction and communication in the working environment and raises productivity to the highest level. Intermediate panels with wide color and fabric alternatives not only add color to offices, but also protect acoustics by creating personal work areas."