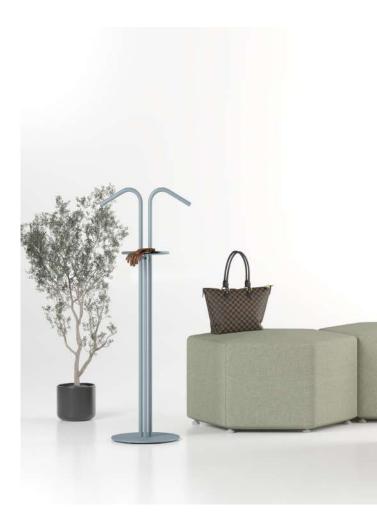

# Kokteyl

"Kokteyl Valet Stand and Hanger represent a product family consisting of two complementary products. The primary purpose of this family is to bring functionality and aesthetics together, enabling users to organize their daily lives in a more organized and stylish manner. Different angled bent metal pipe bending profile modules, offering a modern and minimalist appearance, come together to meet various needs.

Nurçin Özcan Akın