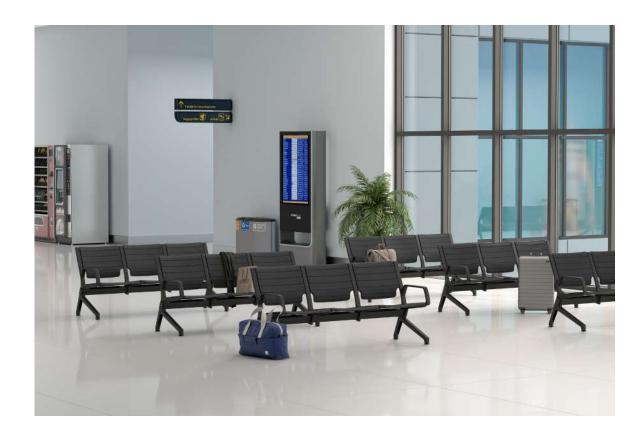

#### Flat

218

#### "Waiting areas turn into a comfort center.

Flat airport bench is a comfort center that meets today's needs. Meeting all user needs, Flat is designed for all public areas where waiting moments are important. The product, which has a suitable structure for the dynamics of architectural spaces with its strong construction and geometry, stands out with its hidden assembly details, elegance and sophisticated style. While different seat arrays offer numerous configuration alternatives in the space, they also provide the opportunity to add to existing

products.The surface discharges in the backrest and seat fonts, which perfectly connected to each other, provide a flexible structure that increases comfort. The easy assembly structure that provides the advantage of on-site service creates continuity of use with parts replacement without completely disassembling the product."

Arman Tasarım

219

structure, and firm and sharp lines, Port is becoming a favorite for waiting areas with its skin plate cushions, and connection apparatus that have the characteristics of a coffee table..."