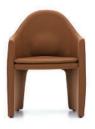

# Foça

#### "Provides a comfortable seating.

Designed for a single seating, Foça creates a warm atmosphere in the environment it is used in, thanks to its wooden leg combination compatible with artificial leather, fabric and felt coating with a wide range of colors. It gives your guests the comfort they need, by considering the comfort from executive rooms to waiting areas."

b.design team

Waiting Area Group &