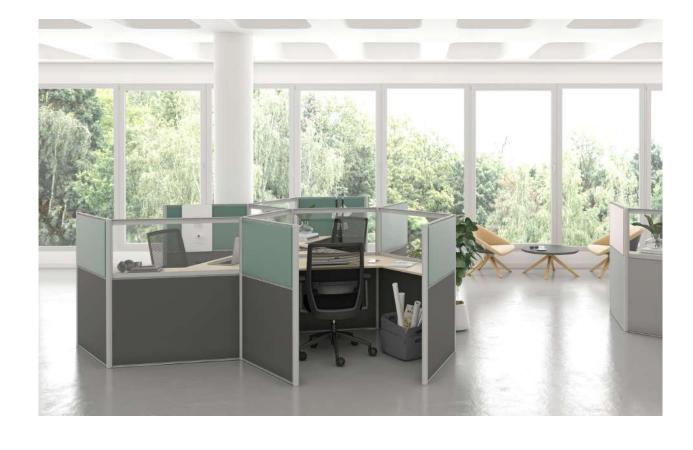

b.design team

"The Fishbone panel family has been developed to create private areas in workspaces. Its modular structure, which allows for countless combinations, can be added end-to-end in accordance with the area it will be used, providing flexible solutions. In open offices; it creates isolated workspaces that are free from distracting visual and audio problems and are suitable for focusing."

Özge Çağla Aktaş