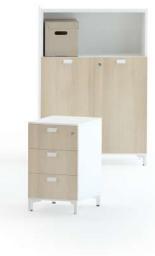

#### Stack

"Stack brings a different and innovative breath to individual storage needs in line with the changing demands of the users in accordance with today's modern working culture. Designed to provide solutions for storage needs in working areas ranging from home office to executive offices, Stack; It creates stylish spaces with its perforated panel on the back surface, decorative sliding door option, elaborate round handle and foot details. Vertical metal pipes at the corners combine the legs at the bottom with the fittings at the top of the cabinet, thus creating a surrounding frame that provides visual integrity."

Fatih Aslantaş

### Pal

"Blending aesthetics and functionality, Pal pedestal makes space on your desk by allowing you to position stationery on its top thanks to its specially designed plastic crown. With the sheet metal panel located on sides of the body with 5 different color alternatives, it offers a stylish storage solution in both office and home work environments."

b.design team