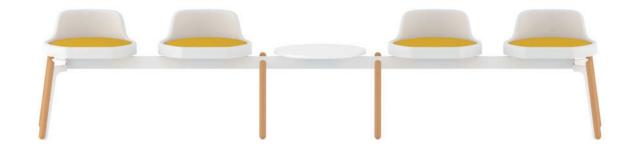

### Zoom

#### "A favorite of the high circulation areas.

We imagined that Zoom would have a fast interaction with users in waiting areas. The basic form is pretty familiar, we designed it as a chain of stools. Zoom designed without a back panel, this feature makes it easy for users to communicate with each other."