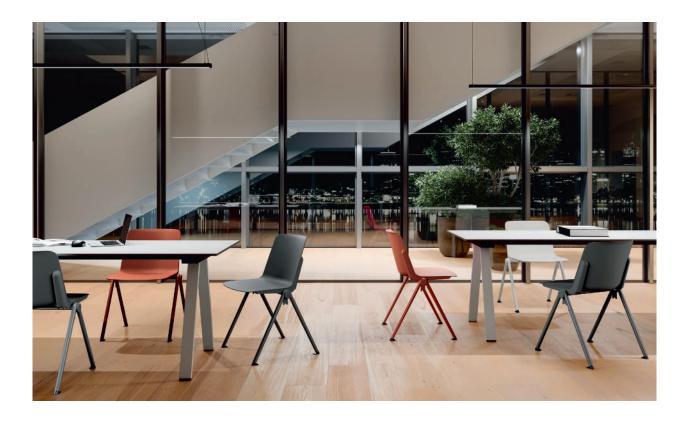

# Quick

"Quick, which carefully balances the ease of use and aesthetics of polypropylene material, brings vitality to spaces with its eye-catching colors. The monoblock Shell, combined with different chair base forms, enables flexible and wide usage area."

Jeremiah Ferrarese - Paolo Scagnellato

### Fast

"Fast, emerged from the idea of achieving the best result with the simplest form, seamlessly blending the elegance of simplicity with comfort. The product, characterized by simplified, minimal lines, is designed with a unified color scheme across all its components (monobloc body, armrest, and base) to ensure color coherence. With options such as a mobile work chair, a chrome sled-based chair, and a bar stool, it offers a wide range of uses. From education, meetings, office, café-restaurant, social spaces to home office work areas, Fast is adaptable to various purposes and provides ease of storage with its stacking feature."