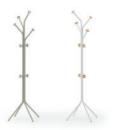

#### Bamboo

"Bamboo hangers which have simple design language, soft tone colors, and adjustable hooks create a visual distinction in single use while looks like a real bamboo fence in multiple use."

Peter Van De Water

#### Flower

"Flower is bright answer to the small daily needs of the office. The range presented in wide selection of colors, available in anthracite, sand and orange, it has cast iron stand, steel pipe body and plastic injection hanger. It is a durable product with a minimal design."