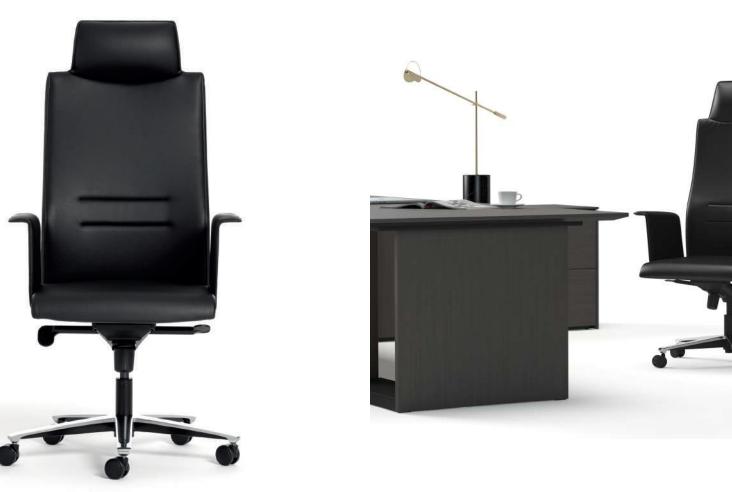

# Theo

### "Products that put users first.

The offices of the executives are defined by meticulous order and reflection of their owners with sophisticated style. De Stijl art movement inspired Theo. This design embraces the essential geometric forms and simple lines, and utilizes the concept of 'harmony and order'. We materialized the intellectual profundity in the perfect lucidity of the clear forms and created autopia of harmony."

Ece Yalım - Oğuz Yalım