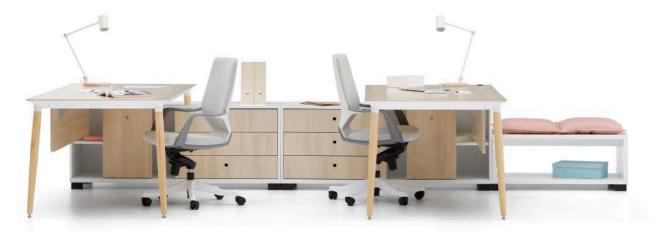

## Note Operational

Note Workstation family blends a simple design language with its strong stance, adding an aesthetic appearance and prestige to common work areas. The award-winning foot design supports employees ergonomically and cable detail solutions create tidy spaces. There are different combination options in the product family, from a two-person table to a six-person table. Thanks to the table top positioned at the head, it strengthens the interaction and communication in the working environment and raises productivity to the highest level. Intermediate panels with wide color and fabric alternatives not only add color to offices, but also protect acoustics by creating personal work areas."