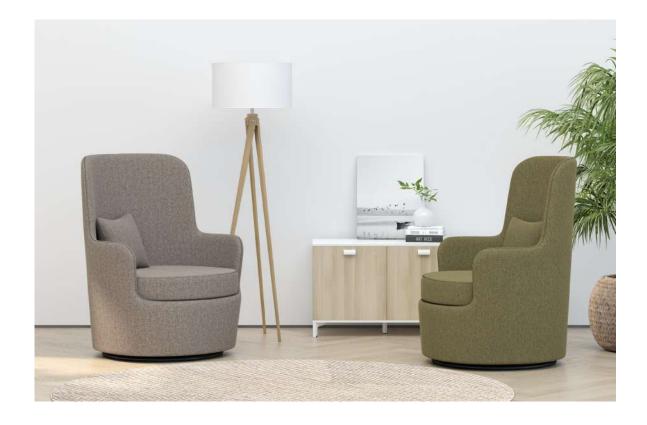

## Swan

"Swan is an office chair composed of different parts; hard frame and soft, inviting padding. The height of the chair is adjustable to your preference, providing the comfort lasting through the day."