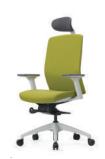

# Bold

"The Bold office chair offers high performance with ergonomic features in intense work environments. Its depth-adjustable spacious seat cushion and adjustable armrests provide a comfortable seating experience. The Easy Synchron mechanism supports the spine by locking the backrest at 23° and the forward tilt at 10° in 5 points. The adjustable neck support enhances personal comfort. The breathable mesh backrest and adjustable lumbar support provide ideal support for prolonged use. Bold becomes the ideal office chair for busy workdays."

b.design team