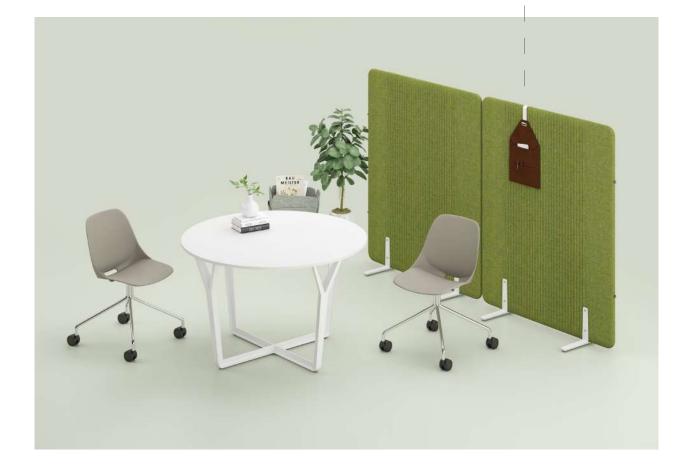

#### "Creates flexible, functional and inspiring environments in working areas.

Noise may cause physical and psychological damage to human health. As the noise level increases, the stress level rises, focusing problem occurs. When it is exposed for a long time, blood pressure increases and many problems such as breathing problems occurs. Therefore noise is seen as a frequent problem in many offices, causes concentration problems and thus to decrease employee's productivity. With Focus, it is aimed to create peaceful workspaces that are visually and aurally isolated in open office environments. With its modular structure, many different usage scenarios can be created such as for spontaneous meetings, a comfortable, quiet resting area, isolated work areas... Magazine holder, white board and hanger accessories satisfy overall user / employee needs."

Özge Çağla Aktaş - Utkan Kızıltuğ