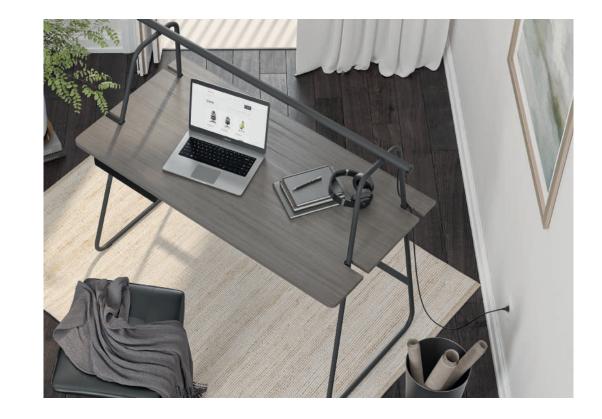

#### Era Home

"Showcasing the unique harmony of technology and nature, Era Home offers a functional unity by blending the sense of warmth that it created through its wooden legs and specially designed modesty panel with the functionality it offers with its cable tray and grommet solutions. It enables creation of a flexible and customizable workspace by allowing special accessories with its portable drawer unit located on the table."

b.design team

285