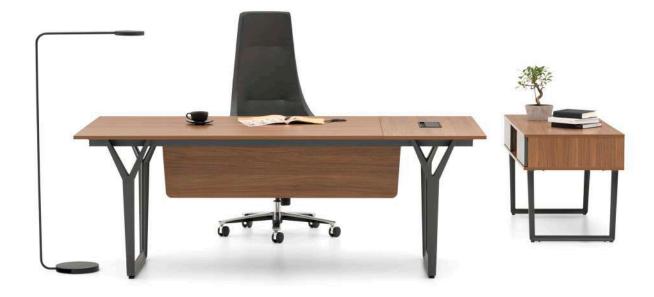

# Theo

### "Products that put users first.

The offices of the executives are defined by meticulous order and reflection of their owners with sophisticated style. De Stijl art movement inspired Theo. This design embraces the essential geometric forms and simple lines, and utilizes the concept of 'harmony and order'. We materialized the intellectual profundity in the perfect lucidity of the clear forms and created autopia of harmony."

Ece Yalım - Oğuz Yalım