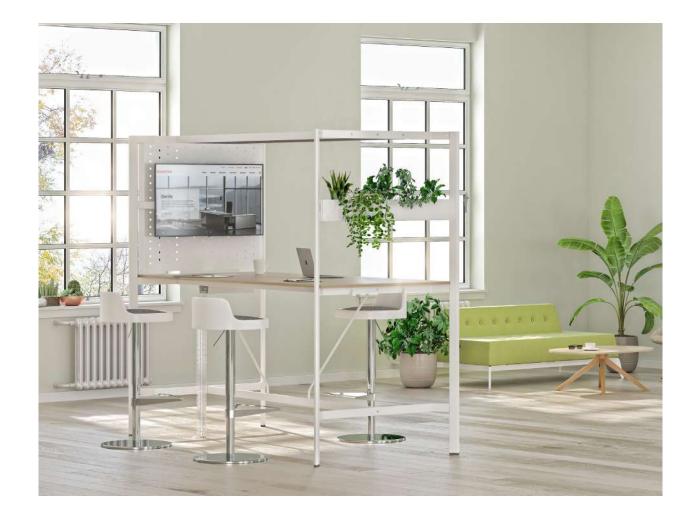

# Compilementary

Arte

Bug

Norm

Pal

Flower

USB

Octopus

Zoom Hanger

Stack

Kokteyl

Focus

Holm

Bamboo

#### Focus

#### "Creates flexible, functional and inspiring environments in working areas.

Noise may cause physical and psychological damage to human health. As the noise level increases, the stress level rises, focusing problem occurs. When it is exposed for a long time, blood pressure increases and many problems such as breathing problems occurs. Therefore noise is seen as a frequent problem in many offices, causes concentration problems and thus to decrease employee's productivity. With Focus, it is aimed to create peaceful workspaces that are visually and aurally isolated in open office environments. With its modular structure, many different usage scenarios can be created such as for spontaneous meetings, a comfortable, quiet resting area, isolated work areas... Magazine holder, white board and hanger accessories satisfy overall user / employee needs."

Özge Çağla Aktaş - Utkan Kızıltuğ