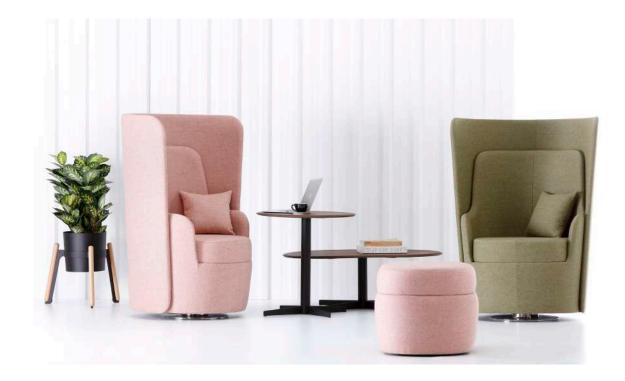

### Bliss

#### "The perfect & lively complemantary of your office.

Bliss is designed as a seating unit to bring comfort to the common areas of an office. Its geometric form builds a pure and modest language while maximizing comfort with soft and curvy inner surface. Detailed with the awareness of the significance of aesthetic in every sense, Bliss is the essential complement of the modern, young and dynamic offices."

Özge Çağla Aktaş - Duygu Aslanel