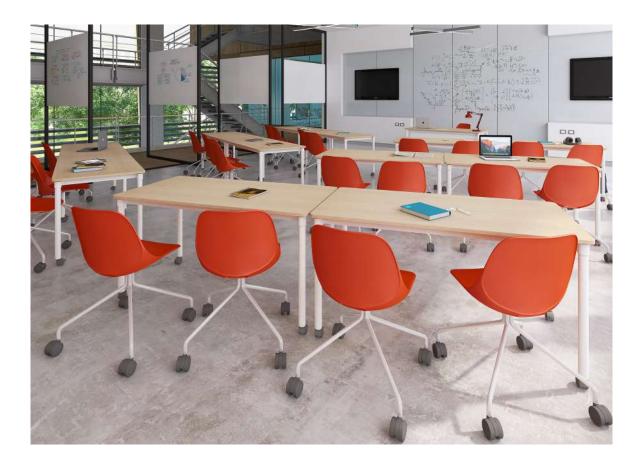

# Quick

"Quick, which carefully balances the ease of use and aesthetics of polypropylene material, brings vitality to spaces with its eye-catching colors. The monoblock Shell, combined with different chair base forms, enables flexible and wide usage area."

Jeremiah Ferrarese - Paolo Scagnellato