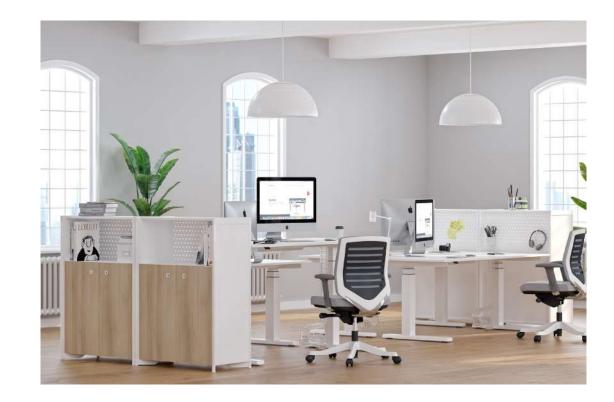

neer table and block lacquered legs. With these features, it will be in harmony with many furniture and spaces."

Fatih Aslantaș

# USB









#### Stack

"Stack brings a different and innovative breath to individual storage needs in line with the changing demands of the users in accordance with today's modern working culture. Designed to provide solutions for storage needs in working areas ranging from home office to executive offices, Stack; It creates stylish spaces with its perforated panel on the back surface, decorative sliding door option, elaborate round handle and foot details. Vertical metal pipes at the corners combine the legs at the bottom with the fittings at the top of the cabinet, thus creating a surrounding frame that provides visual integrity."

Fatih Aslantaş











### Holm

#### "A multipurpose cabinet family.

Holm offers infinite combination possibilities with cabinet, door, shelf and drawer details that are shaped according to different usage scenarios ranging from manager rooms to open areas in the office area."

b.design team













### Pal

"Blending aesthetics and functionality, Pal pedestal makes space on your desk by allowing you to position stationery on its top thanks to its specially designed plastic crown. With the sheet metal panel located on sides of the body with 5 different color alternatives, it offers a stylish storage solution in both office and home work environments."

b.design team











### Octopus





"Nature is a treasure with endless resources for humanity. For centuries, humans have imitated the magnificence