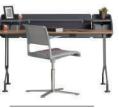

# Grid

### "Simple design, prestigious position.

Grid is designed for middle and senior executive offices; a collection that reflects the architectural integrity of the period. Contrary to its slender and simple lines, it carries the power and prestige it has. The large work surface, the electrification solutions on both sides and the functionality provided by the storage areas, fulfill all expectations of the user."

Erdem Keskin

Era Executive

48

Era aims to re-live the sincerity and warmth of the past in every working environment with each member of the product family. The meeting of the natural wood used in the legs with the details of the metal-formed combinations describes the existence of both periods in harmony with each other while presents these two periods before and after the technology in a humble manner. Every unit in the Era product family is designed to appeal to the needs and pleasures of a person with a particular variability."