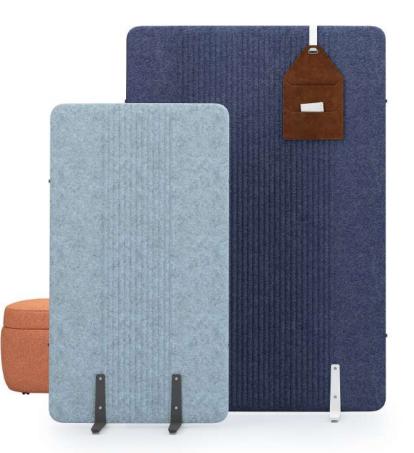

#### "Creates flexible, functional and inspiring environments in working areas.

Noise may cause physical and psychological damage to human health. As the noise level increases, the stress level rises, focusing problem occurs. When it is exposed for a long time, blood pressure increases and many problems such as breathing problems occurs. Therefore noise is seen as a frequent problem in many offices, causes concentration problems and thus to decrease employee's productivity. With Focus, it is aimed to create peaceful workspaces that are visually and aurally isolated in open office environments. With its modular structure, many different usage scenarios can be created such as for spontaneous meetings, a comfortable, quiet resting area, isolated work areas... Magazine holder, white board and hanger accessories satisfy overall user / employee needs."

Özge Çağla Aktaş - Utkan Kızıltuğ