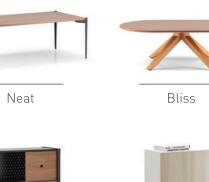

#### Neat

#### "Simplicity and elegance together.

We designed Neat coffee table to be used together with sofa groups. The simple elegance of the Neat coffee table complements the modern look of the office. Neat embodies a strong impression combined with refined look. Smart legs design offers different solutions depending on the changing needs of the user. The rich range of the product family with plain and elegant style will satisfy all your needs in the office."

Özge Çağla Aktaş - Duygu Aslanel