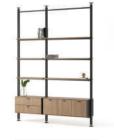

### desks

Theo 10 - 13 / Armada 14 - 17 / Eternity 18 - 21 / Lead 22 - 25 / Core 26 - 29 / Maki 30 - 31 / Note 32 - 43 / Grid 44 - 47 / Era 48 - 55 / Cross 56 - 59 / Bistrodern 60 - 61 / Levels 62 - 65 / Stripe 66 - 73 / Opera 74 - 79 / Puzzle 80 - 93 / Set 94 - 95 / Runner 96 - 101 / Handy 102 - 107 / Fishbone 108 - 114 115