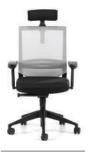

## Agent

Designed with the harmonious combination of natural leather and metal, Agent brings together performance and a strong stance for executives working in a demanding business environment.

Featuring 7-level height adjustment, 8-level depth adjustment, and 4D armrests with forwardbackward movement capability, Agent adapts to the user's body structure and working position. The single-button on the armrest allows for easy adjustment of height and back stiffness without disrupting your posture, while the 5-level lumbar support height and seat depth adjustment reduce stress and pressure on the spine.