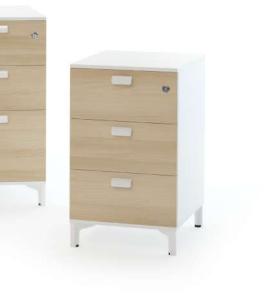

### Pal

"Blending aesthetics and functionality, Pal pedestal makes space on your desk by allowing you to position stationery on its top thanks to its specially designed plastic crown. With the sheet metal panel located on sides of the body with 5 different color alternatives, it offers a stylish storage solution in both office and home work environments."