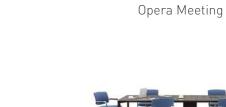

## Opera Meeting

"Meeting units integrated alongside Opera workstations encourage effective collaboration and creative thinking among employees, facilitating the emergence of new ideas and solutions.

Opera meeting tables come in various forms such as triangle, circular, square, and rectangular, offering numerous options suitable for the number of participants and the environment they will be used in. With color choices and electrification solutions, Opera meeting tables contribute to the success of collaborative work."