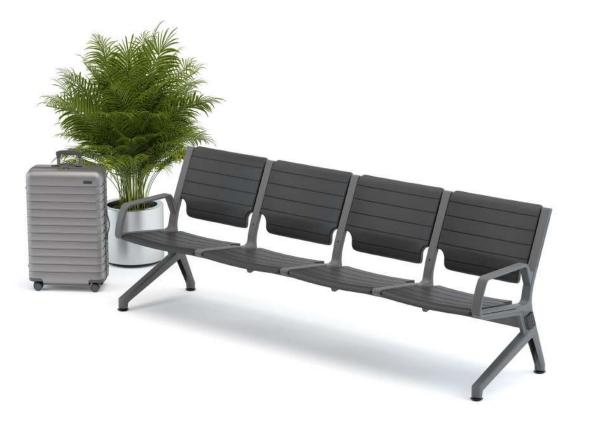

#### Flat

218

#### "Waiting areas turn into a comfort center.

Flat airport bench is a comfort center that meets today's needs. Meeting all user needs, Flat is designed for all public areas where waiting moments are important. The product, which has a suitable structure for the dynamics of architectural spaces with its strong construction and geometry, stands out with its hidden assembly details, elegance and sophisticated style. While different seat arrays offer numerous configuration alternatives in the space, they also provide the opportunity to add to existing

products.The surface discharges in the backrest and seat fonts, which perfectly connected to each other, provide a flexible structure that increases comfort. The easy assembly structure that provides the advantage of on-site service creates continuity of use with parts replacement without completely disassembling the product."

Arman Tasarım

219

structure, and firm and sharp lines, Port is becoming a favorite for waiting areas with its skin plate cushions, and connection apparatus that have the characteristics of a coffee table..."