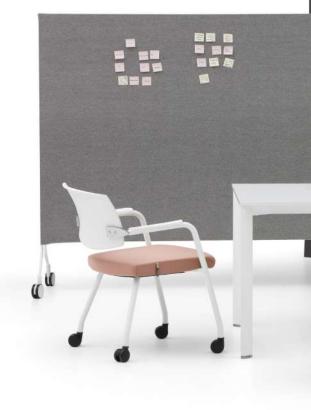

## Handy

"Handy product family encourages team spirit by strengthening communication in experience-oriented next-generation offices with its hexagonal, trapezoidal, square and rectangular forms conducive to creating various combinations."

b.design team

"The Fishbone panel family has been developed to create private areas in workspaces. Its modular structure, which allows for countless combinations, can be added end-to-end in accordance with the area it will be used, providing flexible solutions. In open offices; it creates isolated workspaces that are free from distracting visual and audio problems and are suitable for focusing."