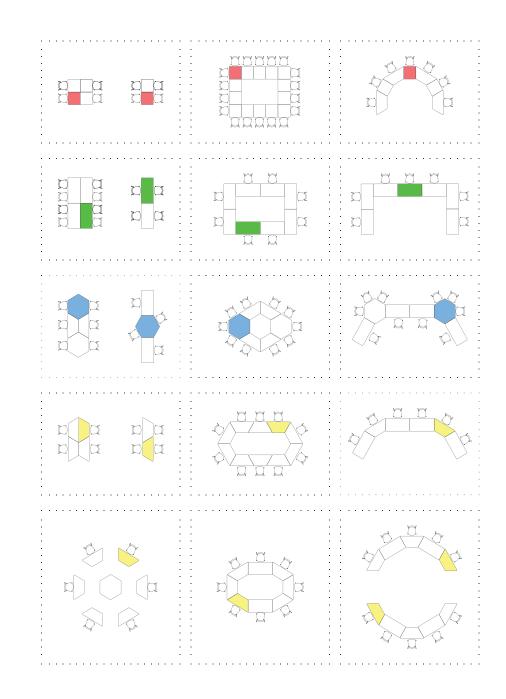

### desks

Theo 10 - 13 / Armada 14 - 17 / Eternity 18 - 21 / Lead 22 - 25 / Core 26 - 29 / Maki 30 - 31 / Note 32 - 43 / Grid 44 - 47 / Era 48 - 55 / Cross 56 - 59 / Bistrodern 60 - 61 / Levels 62 - 65 / Stripe 66 - 73 / Opera 74 - 79 / Puzzle 80 - 93 / Set 94 - 95 / Runner 96 - 101 / Handy 102 - 107 / Fishbone 108 - 114 115

Note Executive

Opera Operational

Levels

Handy

Puzzle Meeting

Fishbone

Note Operational

Era Meeting

b.design team

"The Fishbone panel family has been developed to create private areas in workspaces. Its modular structure, which allows for countless combinations, can be added end-to-end in accordance with the area it will be used, providing flexible solutions. In open offices; it creates isolated workspaces that are free from distracting visual and audio problems and are suitable for focusing."

Özge Çağla Aktaş