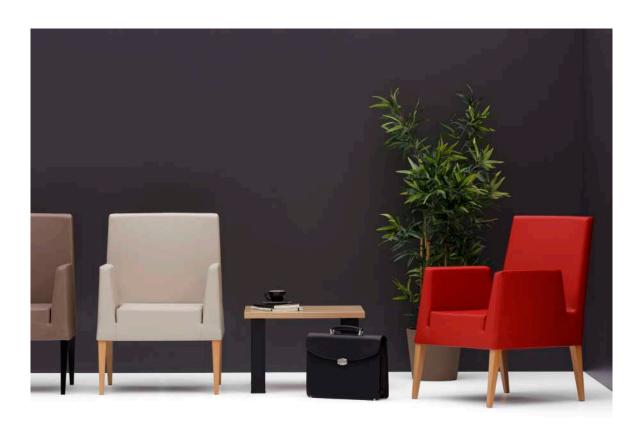

# Foça

#### "Provides a comfortable seating.

Designed for a single seating, Foça creates a warm atmosphere in the environment it is used in, thanks to its wooden leg combination compatible with artificial leather, fabric and felt coating with a wide range of colors. It gives your guests the comfort they need, by considering the comfort from executive rooms to waiting areas."