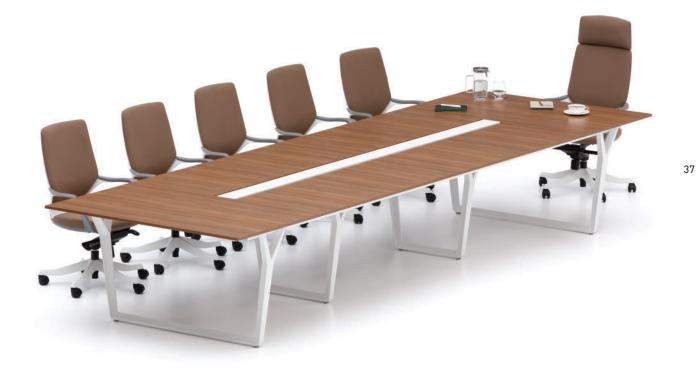

## Note Operational

Note Workstation family blends a simple design language with its strong stance, adding an aesthetic appearance and prestige to common work areas. The award-winning foot design supports employees ergonomically and cable detail solutions create tidy spaces. There are different combination options in the product family, from a two-person table to a six-person table. Thanks to the table top positioned at the head, it strengthens the interaction and communication in the working environment and raises productivity to the highest level. Intermediate panels with wide color and fabric alternatives not only add color to offices, but also protect acoustics by creating personal work areas."

Utkan Kızıltuğ - Arif Akıllılar