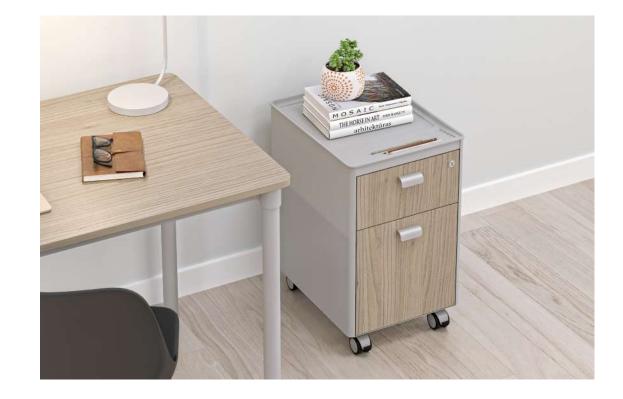

#### Stack

"Stack brings a different and innovative breath to individual storage needs in line with the changing demands of the users in accordance with today's modern working culture. Designed to provide solutions for storage needs in working areas ranging from home office to executive offices, Stack; It creates stylish spaces with its perforated panel on the back surface, decorative sliding door option, elaborate round handle and foot details. Vertical metal pipes at the corners combine the legs at the bottom with the fittings at the top of the cabinet, thus creating a surrounding frame that provides visual integrity."

Fatih Aslantaş