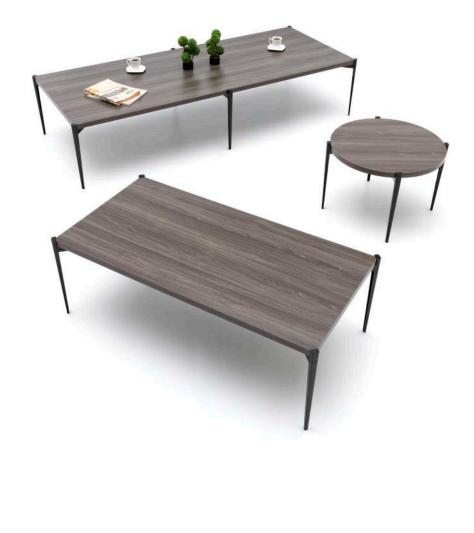

## Arte

#### "What is the coffee table?

Just a furniture complement or an accessory? Or is it a fastener that fills the spaces among furnitures? Or are they small attraction centers that bring people together... Actually ARTE coffee table series are all of these."

Bug has a wide range product family with seperate standout wooden legs and alternative table size options. Bug which creates a natural and warm atmosphere in the environment with solid wood foot detail and organic lines, has a design that can provide solution to different office environments with alternative color and material options."

#### Neat

#### "Simplicity and elegance together.

We designed Neat coffee table to be used together with sofa groups. The simple elegance of the Neat coffee table complements the modern look of the office. Neat embodies a strong impression combined with refined look. Smart legs design offers different solutions depending on the changing needs of the user. The rich range of the product family with plain and elegant style will satisfy all your needs in the office."

Özge Çağla Aktaş - Duygu Aslanel

#### Bliss

#### "Complement of modern and dynamic work spaces.

Bliss coffee table series, distinguished with its modern and innovative style, was designed as a complement to the new generation of modern working spaces."

#### Norm

"Norm coffee table, with its plain and refined geometric forms, is specially designed to be complementary to the executive furniture. Fully focused on functionality and simplicity. In addition to its simple design, it has an elegant and modern look with its natural wood veneer table and block lacquered legs. With these features, it will be in harmony with many furniture and spaces."