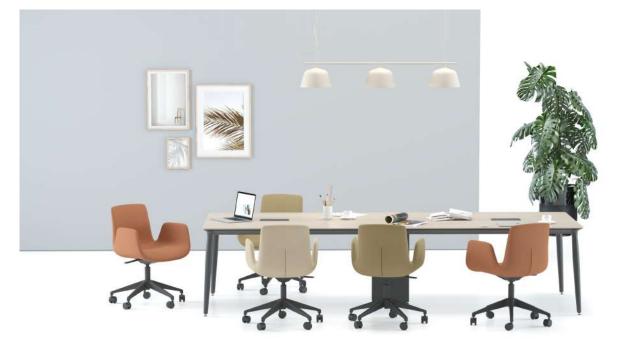

### desks

Theo 10 - 13 / Armada 14 - 17 / Eternity 18 - 21 / Lead 22 - 25 / Core 26 - 29 / Maki 30 - 31 / Note 32 - 43 / Grid 44 - 47 / Era 48 - 55 / Cross 56 - 59 / Bistrodern 60 - 61 / Levels 62 - 65 / Stripe 66 - 73 / Opera 74 - 79 / Puzzle 80 - 93 / Set 94 - 95 / Runner 96 - 101 / Handy 102 - 107 / Fishbone 108 - 114 115

### chairs

On Chair 118 - 119 / Ronin 120 - 121 / Foldit 122 - 123 / Magnate 124 - 125 / Word 126 - 127 / Capo 128 - 129 / Agent 130 - 131 / Tone 132 - 133 / Rare 134 - 135 / Swan 136 - 137 / Assist 138 - 139 / Bold 140 - 141 / Cozy 142 - 143 / Comfy 144 - 145 / Gusto 146 - 147 / Poly 148 - 149 / Point 150 -151 / Crab 152 - 153 / Revolution 154 - 155 / Quick 156 - 157 / Fast 158 - 160