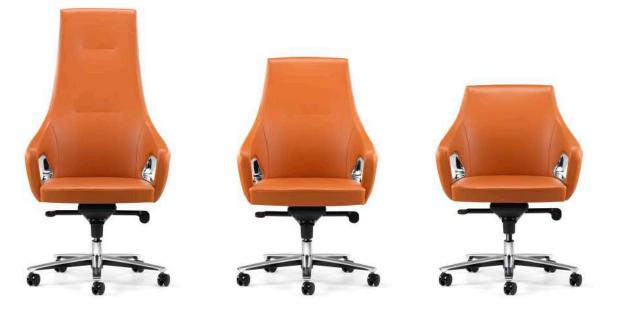

# Capo

"Capo chair has indisputable individuality with characteristic lines. Its unique style and alternative colors add refined and distinct look to the executive offices and meeting rooms."