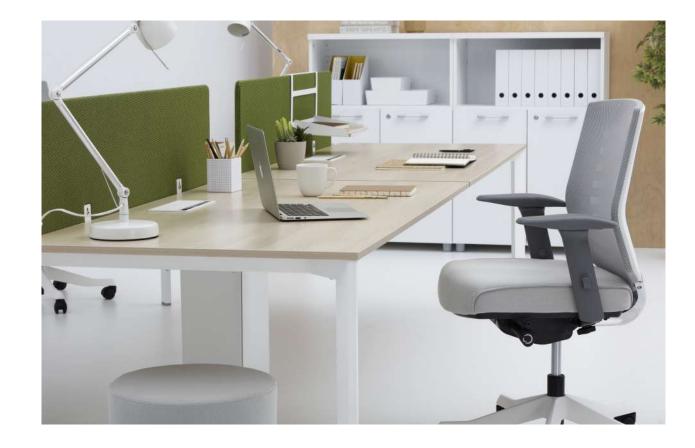

## Note Operational

Note Workstation family blends a simple design language with its strong stance, adding an aesthetic appearance and prestige to common work areas. The award-winning foot design supports employees ergonomically and cable detail solutions create tidy spaces. There are different combination options in the product family, from a two-person table to a six-person table. Thanks to the table top positioned at the head, it strengthens the interaction and communication in the working environment and raises productivity to the highest level. Intermediate panels with wide color and fabric alternatives not only add color to offices, but also protect acoustics by creating personal work areas."