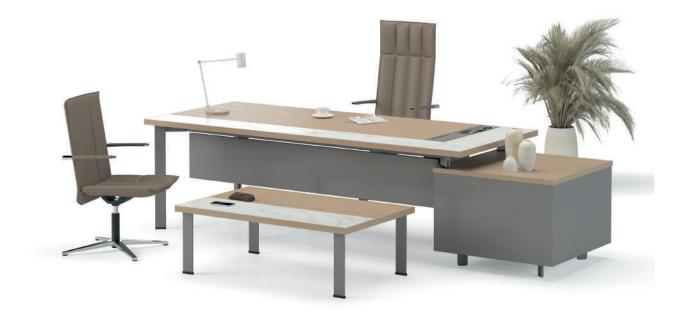

## Opera Exclusive

"The Opera executive desk, designed to meet the business requirements of managers and support team spirit, creates a functional and holistic look within the office. Outlets that can be integrated into the top of the desks or storage units allow for the easy use and charging of electronic devices, enabling a more efficient use of active areas."

b.design team