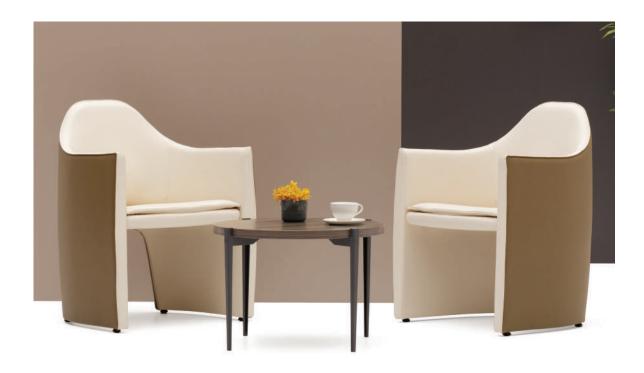

# Dem

#### "An attractive, unpretentious, 'mature' sofa.

The source of inspiration for Dem is the popular rush chairs of Anatolia. I applied the narrowing 'V' shape of the seat to Dem as a seat cushion. I wanted to design a product that combines a familiar, local object of this land with the needs of the modern world.

Dem has a pure design, no extras. It has just the right combination, no more, no less, a fine 'maturity'. It is a chair with an authentic form, and plain and solution oriented function."

Cüneyt Ara