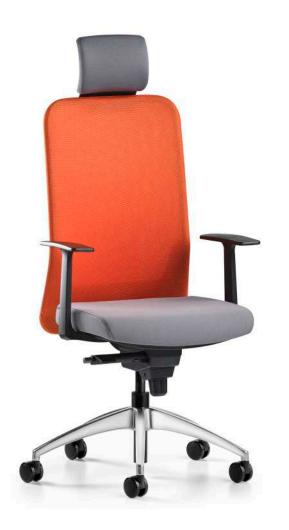

able, durable mesh structure. Its monobloc body, with the back and seat made of mesh, supports the natural curve of the spine, applying equal pressure to the user's body and distributing the load evenly. With its modern and stylish design, Leo adds an elegant touch to workspaces, meeting rooms, and home office environments."





b.design team

# Cozy

"Cozy emphasizes on functionality with adjustable arms, head and back support, sync mechanism and coat hanger. It offers comfort and elegant atmosphere in the offices with colorful back alternatives."





# Comfy

"Comfy; It has an eye-free form made of thin, simple lines. This seat family offers a comfortable use with adjustable seating height and mesh back support; It consists of executive, operational and waiting seats."

b.design team







149

### Gusto



"The world is changing fastly. Due to technological developments, cultural changes, new business lines and health problems; our working conditions, habits and places can change from day to day. As houses turn into offices, offices become work spaces in the comfort of home. Armchairs and tables are still indispensable furniture of offices. The Gusto multi-purpose office chair product family offers a wide range of uses with different leg types as well as upholstery and color options. It promises a comfortable and ergonomic sitting with its sharp and stable lines. Gusto armchairs offer a variety of solutions to adapt to any workspace with other furniture. " *Duygu Aslanel* 



# Poly



Poly is a multi-purpose product family that can be easily used in meeting, waiting