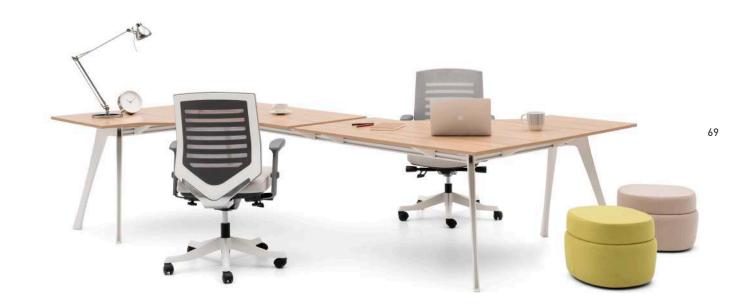

# Stripe Executive

#### "Stripe, elegant but dominant executive desk.

Every detail in Stripe's design highlights the privileged status of executive. The concord of executive desk, operational tables and conference table perfectly agrees in the same office. Executives who want to craft the perfect fit would choose Stripe for their work space."

# Stripe Operational

#### "The ultimate flexibility of Stripe wins over the space limitations.

Stripe takes place amongst most recent furniture series of Bürotime; it is an outcome of completely innovative approach. When I designed the operational series of Stripe, I imagined an inventive office featuring the clear hierarchy of executives and introducing the power parity approach to the team. The Stripe operational series provide permeable, transparent workspaces for everyone."