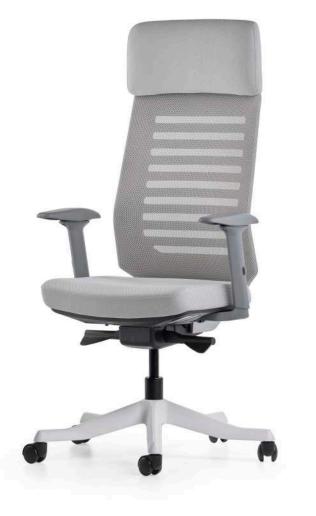

## Chairs

On Chair

Word

Capo

Foldit

Magnate

Tone

~

Poly

Rare

Assist

Agent

Move

Revolution

Gusto

Comfy

Point

Fast

Crab

## Move

"MOVE stands out as an essential piece of furniture for contemporary offices. With its ergonomic design, mesh upholstery within a plastic back frame and flexible back structure, MOVE provides users with top-level comfort. Integrating modern aesthetics, its durable plastic frame and lightweight mesh upholstery combine elegance and comfort, making it a symbol of freedom and movement in workspaces.

With our innovative design philosophy and high-quality production, MOVE allows you to make your offices more functional and aesthetically pleasing."

Utkan Kızıltuğ