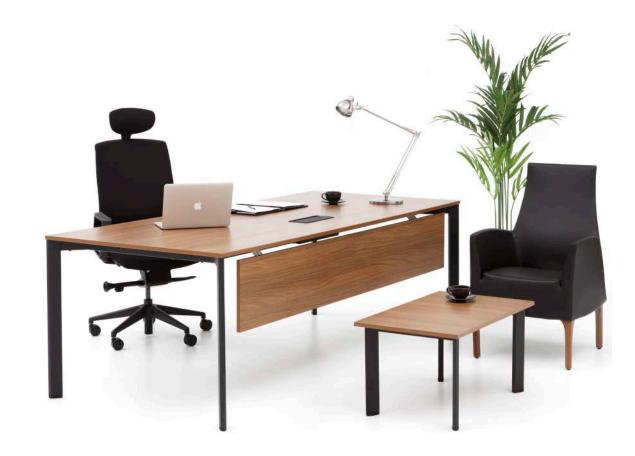

# Theo

### "Products that put users first.

The offices of the executives are defined by meticulous order and reflection of their owners with sophisticated style. De Stijl art movement inspired Theo. This design embraces the essential geometric forms and simple lines, and utilizes the concept of 'harmony and order'. We materialized the intellectual profundity in the perfect lucidity of the clear forms and created autopia of harmony."

Ece Yalım - Oğuz Yalım