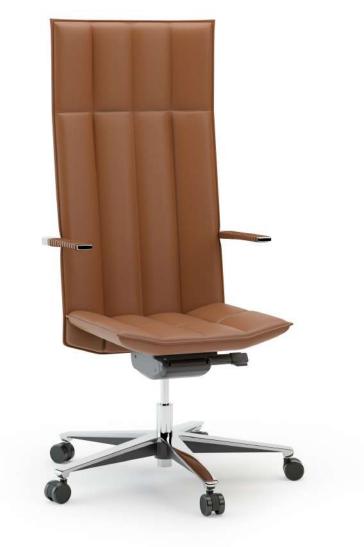

## Agent

Designed with the harmonious combination of natural leather and metal, Agent brings together performance and a strong stance for executives working in a demanding business environment.

Featuring 7-level height adjustment, 8-level depth adjustment, and 4D armrests with forwardbackward movement capability, Agent adapts to the user's body structure and working position. The single-button on the armrest allows for easy adjustment of height and back stiffness without disrupting your posture, while the 5-level lumbar support height and seat depth adjustment reduce stress and pressure on the spine.