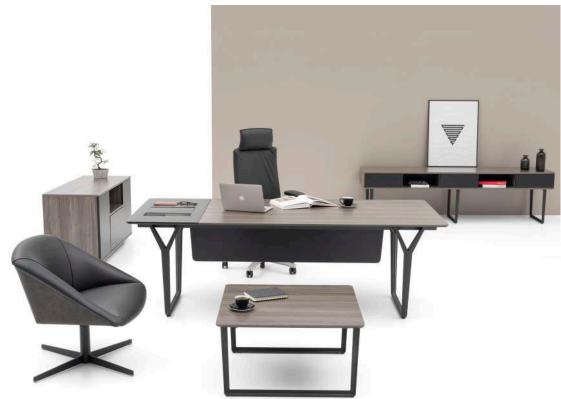

### "Core shines out with its design combining elegance with functionality, adding power and prestige to executive offices.

Asymmetrical composition created by a unique combination of surfaces enriched with various materials, diverges from monotone lines and exhibits a modern and elegant outlook. The product family where natural stone, leather, and wooden materials gain momentum with fine craftsmanship demonstrates the glory executive offices require while presenting to its user force it owes to nature."

Murat Erciyas - bürotime tasarım ekibi