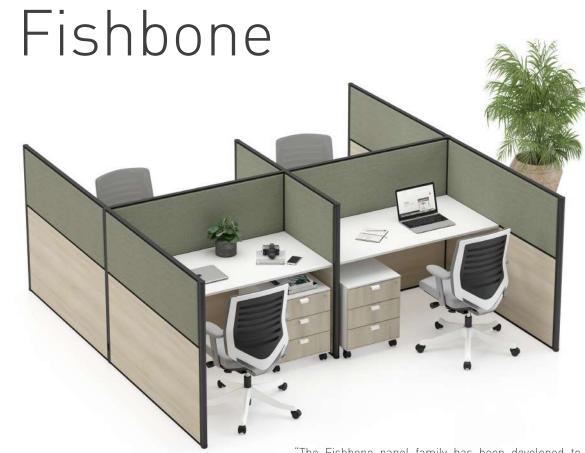

b.design team

"The Fishbone panel family has been developed to create private areas in workspaces. Its modular structure, which allows for countless combinations, can be added end-to-end in accordance with the area it will be used, providing flexible solutions. In open offices; it creates isolated workspaces that are free from distracting visual and audio problems and are suitable for focusing."

Özge Çağla Aktaş