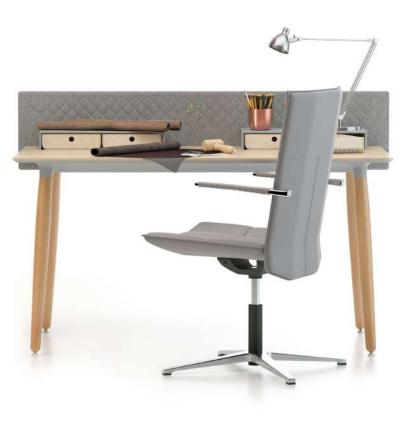

## Note Operational

Note Workstation family blends a simple design language with its strong stance, adding an aesthetic appearance and prestige to common work areas. The award-winning foot design supports employees ergonomically and cable detail solutions create tidy spaces. There are different combination options in the product family, from a two-person table to a six-person table. Thanks to the table top positioned at the head, it strengthens the interaction and communication in the working environment and raises productivity to the highest level. Intermediate panels with wide color and fabric alternatives not only add color to offices, but also protect acoustics by creating personal work areas."