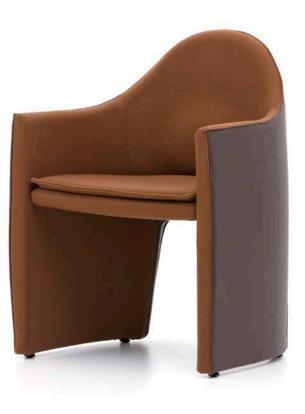

# Dem

#### "An attractive, unpretentious, 'mature' sofa.

The source of inspiration for Dem is the popular rush chairs of Anatolia. I applied the narrowing 'V' shape of the seat to Dem as a seat cushion. I wanted to design a product that combines a familiar, local object of this land with the needs of the modern world.

Dem has a pure design, no extras. It has just the right combination, no more, no less, a fine 'maturity'. It is a chair with an authentic form, and plain and solution oriented function."

Cüneyt Ara