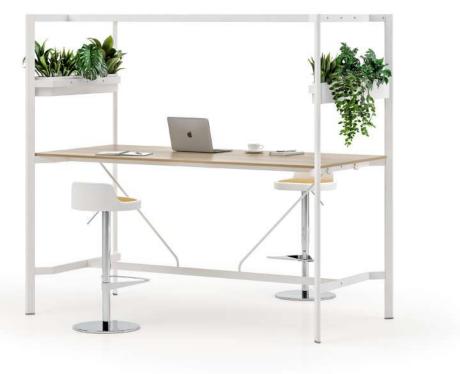

# Compilementary

Arte

Bug

Norm

Pal

Flower

USB

Octopus

Zoom Hanger

Stack

Kokteyl

Focus

Holm

Bamboo

#### Focus

#### "Creates flexible, functional and inspiring environments in working areas.

Noise may cause physical and psychological damage to human health. As the noise level increases, the stress level rises, focusing problem occurs. When it is exposed for a long time, blood pressure increases and many problems such as breathing problems occurs. Therefore noise is seen as a frequent problem in many offices, causes concentration problems and thus to decrease employee's productivity. With Focus, it is aimed to create peaceful workspaces that are visually and aurally isolated in open office environments. With its modular structure, many different usage scenarios can be created such as for spontaneous meetings, a comfortable, quiet resting area, isolated work areas... Magazine holder, white board and hanger accessories satisfy overall user / employee needs."

Özge Çağla Aktaş - Utkan Kızıltuğ