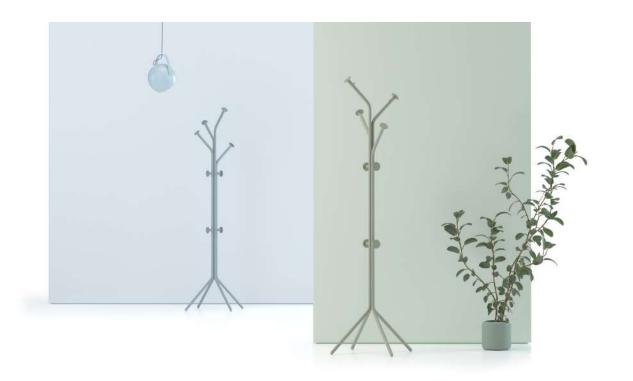

#### Zoom Hanger

"Zoom hanger, which is the substantial complementary of modern offices, creates visual integrity with other furniture in its environment. While the thick-sectioned metal material increases its durability, the wooden solid bars surrounding them add an aesthetic look to the product."

Artful Design