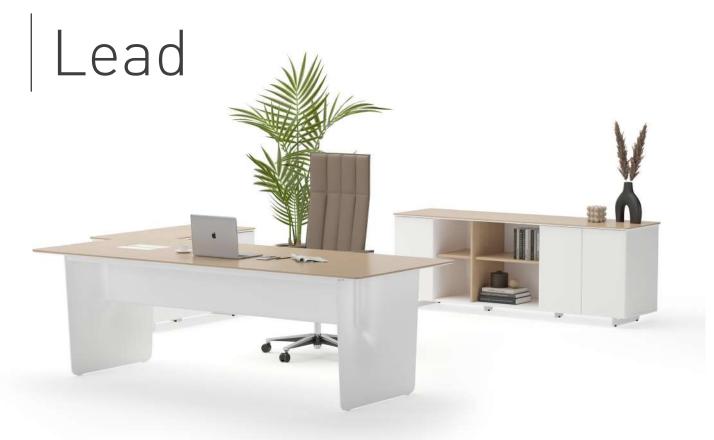

Fatih Aslantaș

"Nowadays, as a result of changing population in the offices and the evolution of the contemporary work, roles are less rigid and hierarchical, with greater emphasis placed on horizontal relationships in the offices.

Based on these approaches, Lead executive series was designed as a response to the fluid and dynamic nature of contemporary work environments. Its design goes beyond the idea of the traditional desk, communicating openness and dialog. The collection stands out for its carefully-designed structural details and skilled use of materials, all of which result in an unmistakable stylish signature."

Duygu Aslanel