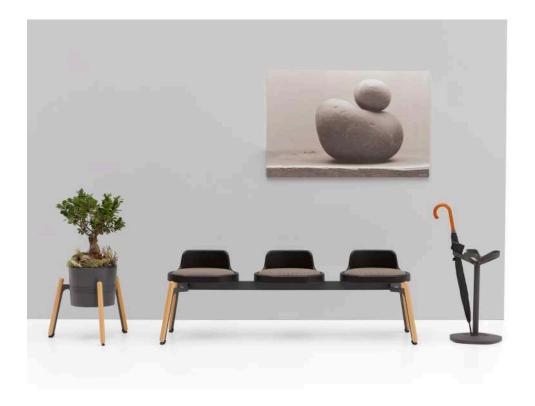

#### Hexa

#### "Simple geometry and modular flexibility.

We see that waiting group furnitures which are mostly used in corporation's reception and public areas, began to be used in the open offices as well. When we begin to design Hexa, we wanted it to have a wide usage areas, appeals multi users and fully meets all needs. Owing to its modular structure it easily fits to different areas with different combinations. Hexa is a product which responds the needs of its user and the environment."

Fatih Aslantaș

215