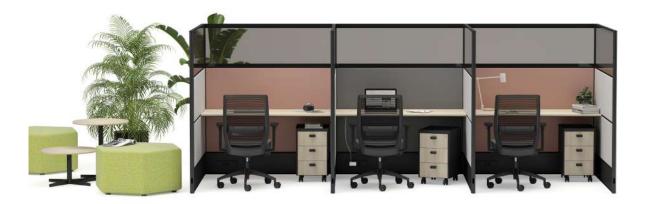

b.design team

"The Fishbone panel family has been developed to create private areas in workspaces. Its modular structure, which allows for countless combinations, can be added end-to-end in accordance with the area it will be used, providing flexible solutions. In open offices; it creates isolated workspaces that are free from distracting visual and audio problems and are suitable for focusing."

Özge Çağla Aktaş