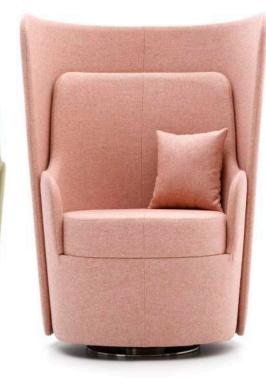

#### Rare

"Rare is a distinct chair with recognizable frame design. The shape changes according to the physical characteristics of its user and guides to correct sitting position. Ergonomic design features mesh back, soft seat and adjustable armrests."