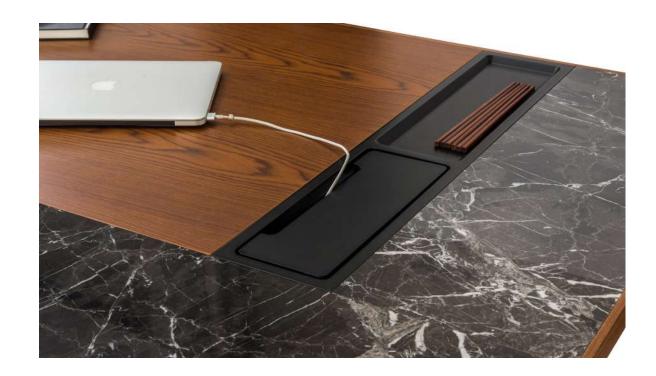

### "Core shines out with its design combining elegance with functionality, adding power and prestige to executive offices.

Asymmetrical composition created by a unique combination of surfaces enriched with various materials, diverges from monotone lines and exhibits a modern and elegant outlook. The product family where natural stone, leather, and wooden materials gain momentum with fine craftsmanship demonstrates the glory executive offices require while presenting to its user force it owes to nature."

Murat Erciyas - bürotime tasarım ekibi