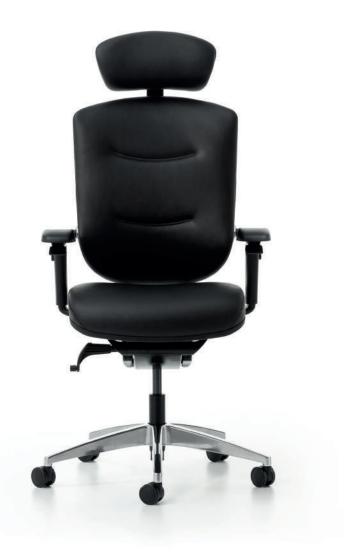

## Agent

Designed with the harmonious combination of natural leather and metal, Agent brings together performance and a strong stance for executives working in a demanding business environment.

Featuring 7-level height adjustment, 8-level depth adjustment, and 4D armrests with forwardbackward movement capability, Agent adapts to the user's body structure and working position. The single-button on the armrest allows for easy adjustment of height and back stiffness without disrupting your posture, while the 5-level lumbar support height and seat depth adjustment reduce stress and pressure on the spine.