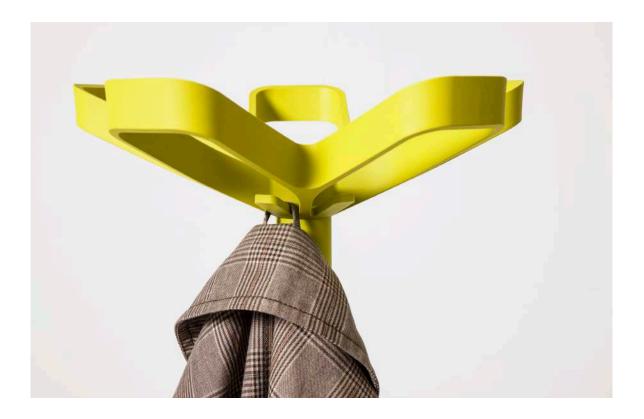

#### Zoom Hanger

"Zoom hanger, which is the substantial complementary of modern offices, creates visual integrity with other furniture in its environment. While the thick-sectioned metal material increases its durability, the wooden solid bars surrounding them add an aesthetic look to the product."

Artful Design