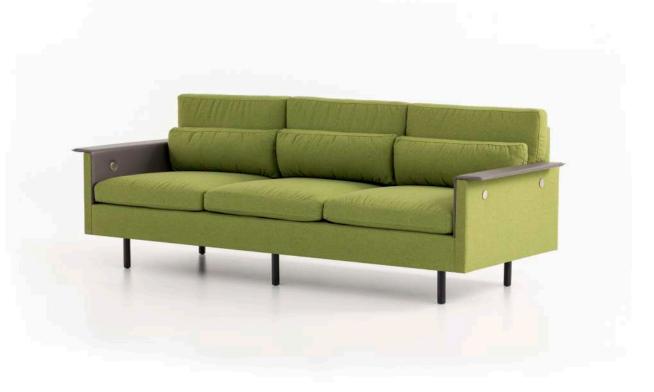

# Keops

#### "Prestige of pyramids in your office.

Keops Pyramid, one of the Seven Wonders of the World inspired this series. Architecture of Pyramid tapering towards the sky became the main element of our design."

Arif Akıllılar - Özge Çağla Aktaş