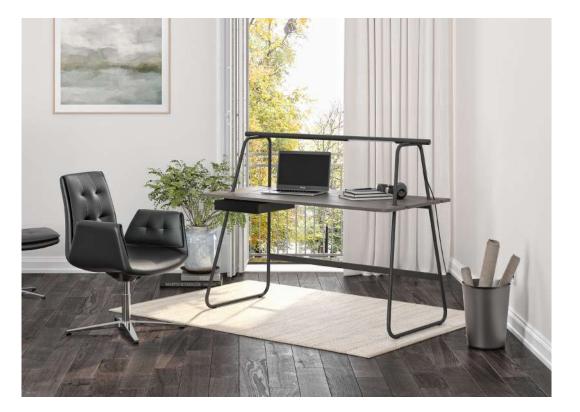

#### Era Home

"Showcasing the unique harmony of technology and nature, Era Home offers a functional unity by blending the sense of warmth that it created through its wooden legs and specially designed modesty panel with the functionality it offers with its cable tray and grommet solutions. It enables creation of a flexible and customizable workspace by allowing special accessories with its portable drawer unit located on the table."

b.design team

285