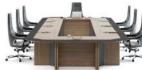

### Puzzle Meeting

"Brings serenity to your meetings with its functional and harmonious design.

Puzzle, offers functional solutions to different meeting habits of modern offices with its renew design."

b.design team

Puzzle High

"Puzzle High, which allows communication at eye level by standing or sitting, provides mobility in the office as it encourages standing.

Puzzle High; allows the organization of areas for meeting and sharing ideas that bring interaction to the forefront by changing the monotonous working conditions of the users. It promotes collaboration and productivity. It offers a holistic solution to the new generation working needs with its accessories which enable the integration of units such as TV, storage units and with the dimensions and modüle varieties. It is an ideal option for individual work as well as teamwork and meetings. It creates the feeling of a separate space by isolating the meeting environment from the open office space in terms of sound and image."