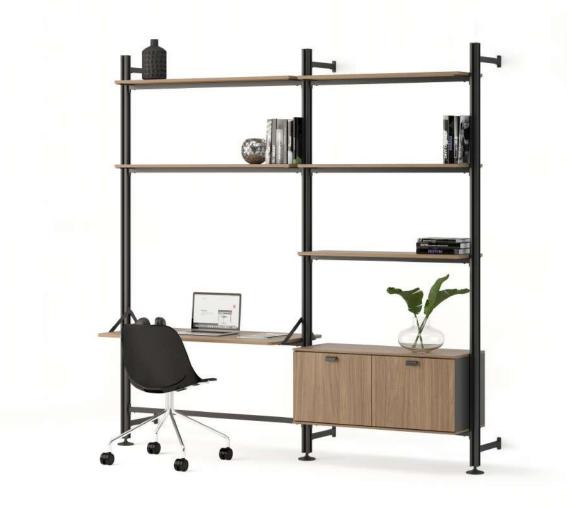

### Holm

#### "A multipurpose cabinet family.

Holm offers infinite combination possibilities with cabinet, door, shelf and drawer details that are shaped according to different usage scenarios ranging from manager rooms to open areas in the office area."