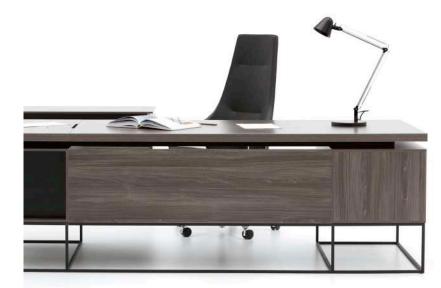

dentity for generations."















## Note Operational



Note Workstation family blends a simple design language with its strong stance, adding an aesthetic appearance and prestige to common work areas. The award-winning foot design supports employees ergonomically and cable detail solutions create tidy spaces. There are different combination options in the product family, from a two-person table to a six-person table. Thanks to the table top positioned at the head, it strengthens the interaction and communication in the working environment and raises productivity to the highest level. Intermediate panels with wide color and fabric alternatives not only add color to offices, but also protect acoustics by creating personal work areas."

Utkan Kızıltuğ - Arif Akıllılar







# Grid



### "Simple design, prestigious position.

Grid is designed for middle and senior executive offices; a collection that reflects the architectural integrity of the period. Contrary to its slender and simple lines, it carries the power and prestige it has. The large work surface, the electrification solutions on both sides and the functionality provided by the storage areas, fulfill all expectations of the user."

Erdem Keskin









Era Executive

48





Era aims to re-live the sincerity and warmth of the past in every working environment with each member of the product family. The meeting of the natural wood used in the legs with the details of the metal-formed combinations describes the existence of both periods in harmony with each other while presents these two periods before and a