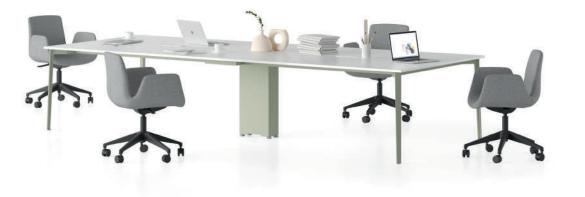

## Note Operational

Note Workstation family blends a simple design language with its strong stance, adding an aesthetic appearance and prestige to common work areas. The award-winning foot design supports employees ergonomically and cable detail solutions create tidy spaces. There are different combination options in the product family, from a two-person table to a six-person table. Thanks to the table top positioned at the head, it strengthens the interaction and communication in the working environment and raises productivity to the highest level. Intermediate panels with wide color and fabric alternatives not only add color to offices, but also protect acoustics by creating personal work areas."

Utkan Kızıltuğ - Arif Akıllılar