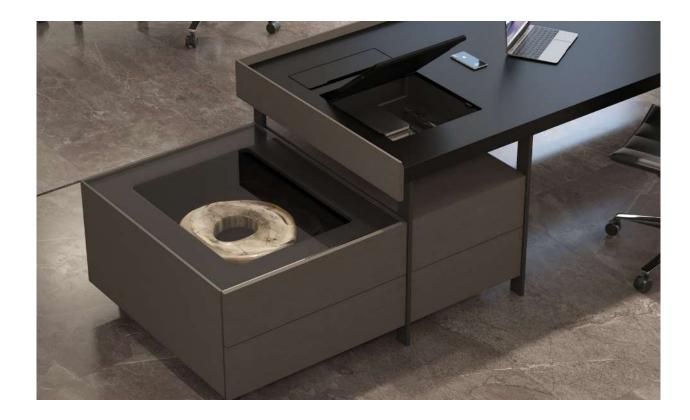

### "Core shines out with its design combining elegance with functionality, adding power and prestige to executive offices.

Asymmetrical composition created by a unique combination of surfaces enriched with various materials, diverges from monotone lines and exhibits a modern and elegant outlook. The product family where natural stone, leather, and wooden materials gain momentum with fine craftsmanship demonstrates the glory executive offices require while presenting to its user force it owes to nature."

Murat Erciyas - bürotime tasarım ekibi