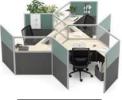

## Opera Meeting

"Meeting units integrated alongside Opera workstations encourage effective collaboration and creative thinking among employees, facilitating the emergence of new ideas and solutions.

Opera meeting tables come in various forms such as triangle, circular, square, and rectangular, offering numerous options suitable for the number of participants and the environment they will be used in. With color choices and electrification solutions, Opera meeting tables contribute to the success of collaborative work."