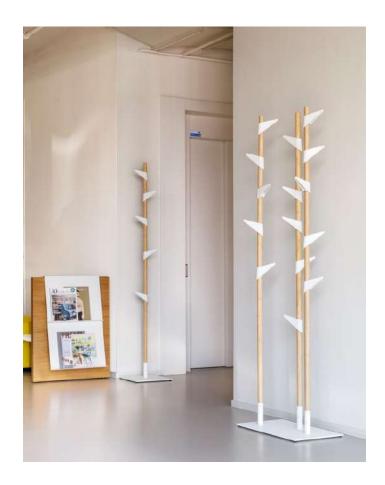

#### Bamboo

"Bamboo hangers which have simple design language, soft tone colors, and adjustable hooks create a visual distinction in single use while looks like a real bamboo fence in multiple use."

Peter Van De Water