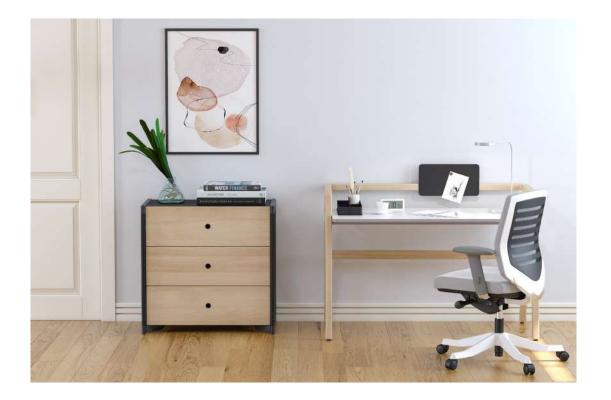

veneer table and block lacquered legs. With these features, it will be in harmony with many furniture and spaces."

Fatih Aslantaș

# USB









#### Stack

"Stack brings a different and innovative breath to individual storage needs in line with the changing demands of the users in accordance with today's modern working culture. Designed to provide solutions for storage needs in working areas ranging from home office to executive offices, Stack; It creates stylish spaces with its perforated panel on the back surface, decorative sliding door option, elaborate round handle and foot details. Vertical metal pipes at the corners combine the legs at the bottom with the fittings at the top of the cabinet, thus creating a surrounding frame that provides visual integrity."

Fatih Aslantaş











### Holm

#### "A multipurpose cabinet family.

Holm offers infinite combination possibilities with cabinet, door, shelf and drawer details that are shaped according to different usage scenarios ranging from manager rooms to open areas in the office area."

b.design team













### Pal

"Blending aesthetics and functionality, Pal pedestal makes space on your desk by allowing you to position stationery on its top thanks to its specially designed plastic crown. With the sheet metal panel located on sides of the body with 5 different color alternatives, it offers a stylish storage solution in both office and home work environments."

b.design team











### Octopus





"Nature is a treasure with endless resources for humanity. For centuries, humans have imitated the magnificen