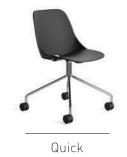

# Quick

"Quick, which carefully balances the ease of use and aesthetics of polypropylene material, brings vitality to spaces with its eye-catching colors. The monoblock Shell, combined with different chair base forms, enables flexible and wide usage area."

Jeremiah Ferrarese - Paolo Scagnellato