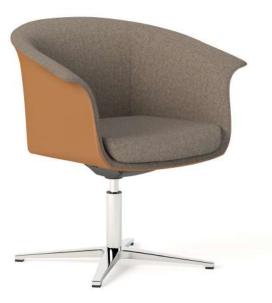

## Agent

Designed with the harmonious combination of natural leather and metal, Agent brings together performance and a strong stance for executives working in a demanding business environment.

Featuring 7-level height adjustment, 8-level depth adjustment, and 4D armrests with forwardbackward movement capability, Agent adapts to the user's body structure and working position. The single-button on the armrest allows for easy adjustment of height and back stiffness without disrupting your posture, while the 5-level lumbar support height and seat depth adjustment reduce stress and pressure on the spine.