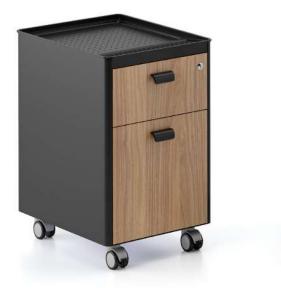

#### Stack

"Stack brings a different and innovative breath to individual storage needs in line with the changing demands of the users in accordance with today's modern working culture. Designed to provide solutions for storage needs in working areas ranging from home office to executive offices, Stack; It creates stylish spaces with its perforated panel on the back surface, decorative sliding door option, elaborate round handle and foot details. Vertical metal pipes at the corners combine the legs at the bottom with the fittings at the top of the cabinet, thus creating a surrounding frame that provides visual integrity."

Fatih Aslantaş