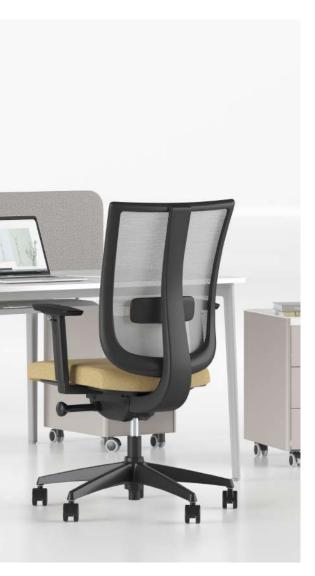

## Move

"MOVE stands out as an essential piece of furniture for contemporary offices. With its ergonomic design, mesh upholstery within a plastic back frame and flexible back structure, MOVE provides users with top-level comfort. Integrating modern aesthetics, its durable plastic frame and lightweight mesh upholstery combine elegance and comfort, making it a symbol of freedom and movement in workspaces.

With our innovative design philosophy and high-quality production, MOVE allows you to make your offices more functional and aesthetically pleasing."

Utkan Kızıltuğ