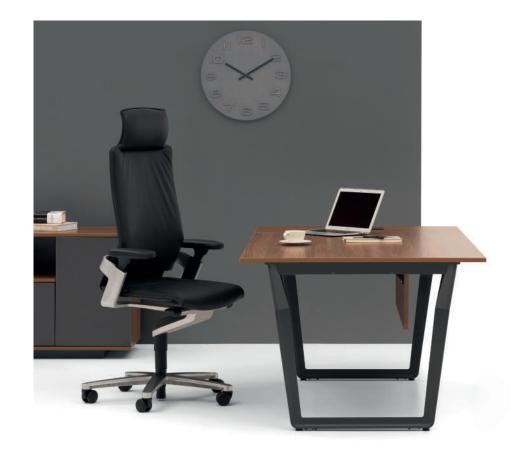

## On Chair

"On Chair, which looks like a reflection of the German design school, offers a remarkable visuality and a dynamic living experience. This seat, which stands out by its ability to stretch both the width of the field and all directions, allows the user to sit in different positions without any anatomical complications. With the ability to stretch and lock in one of three directions provided by Trimension technology, On Chair manager seat makes office life easier."