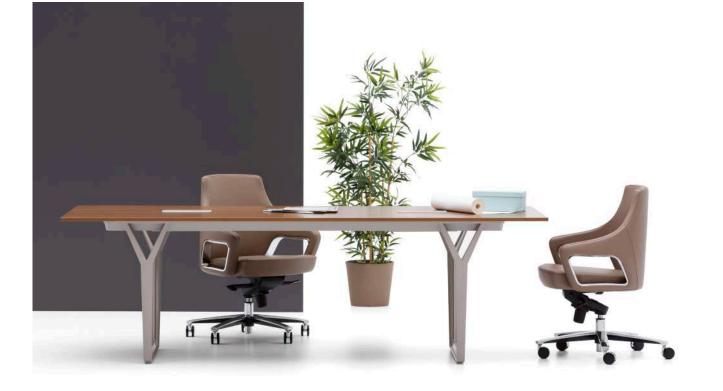

## Note Operational

Note Workstation family blends a simple design language with its strong stance, adding an aesthetic appearance and prestige to common work areas. The award-winning foot design supports employees ergonomically and cable detail solutions create tidy spaces. There are different combination options in the product family, from a two-person table to a six-person table. Thanks to the table top positioned at the head, it strengthens the interaction and communication in the working environment and raises productivity to the highest level. Intermediate panels with wide color and fabric alternatives not only add color to offices, but also protect acoustics by creating personal work areas."

Utkan Kızıltuğ - Arif Akıllılar