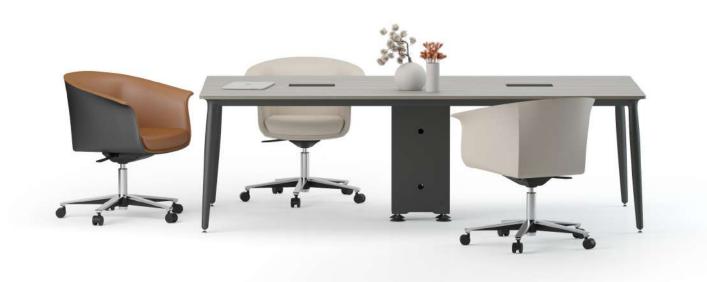

### "Simple design, prestigious position.

Grid is designed for middle and senior executive offices; a collection that reflects the architectural integrity of the period. Contrary to its slender and simple lines, it carries the power and prestige it has. The large work surface, the electrification solutions on both sides and the functionality provided by the storage areas, fulfill all expectations of the user."

Erdem Keskin

Era Executive

48

Era aims to re-live the sincerity and warmth of the past in every working environment with each member of the product family. The meeting of the natural wood used in the legs with the details of the metal-formed combinations describes the existence of both periods in harmony with each other while presents these two periods before and after the technology in a humble manner. Every unit in the Era product family is designed to appeal to the needs and pleasures of a person with a particular variability."