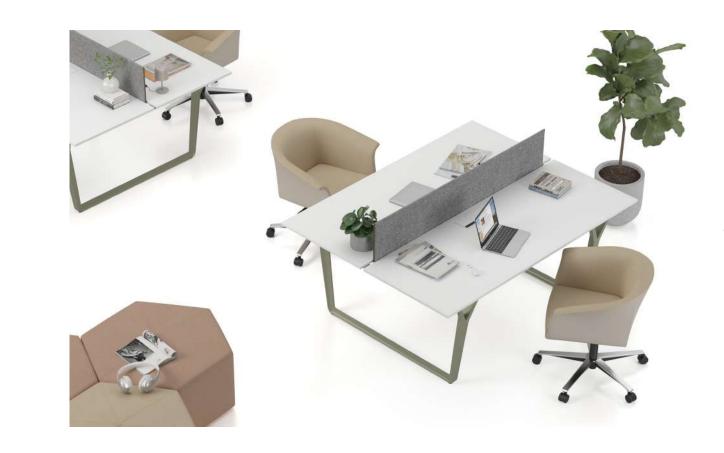

## Note Operational

Note Workstation family blends a simple design language with its strong stance, adding an aesthetic appearance and prestige to common work areas. The award-winning foot design supports employees ergonomically and cable detail solutions create tidy spaces. There are different combination options in the product family, from a two-person table to a six-person table. Thanks to the table top positioned at the head, it strengthens the interaction and communication in the working environment and raises productivity to the highest level. Intermediate panels with wide color and fabric alternatives not only add color to offices, but also protect acoustics by creating personal work areas."