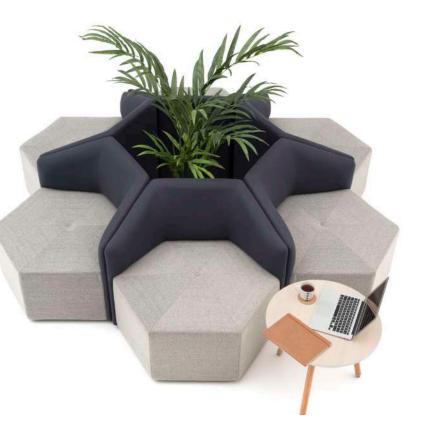

#### Hexa

#### "Simple geometry and modular flexibility.

We see that waiting group furnitures which are mostly used in corporation's reception and public areas, began to be used in the open offices as well. When we begin to design Hexa, we wanted it to have a wide usage areas, appeals multi users and fully meets all needs. Owing to its modular structure it easily fits to different areas with different combinations. Hexa is a product which responds the needs of its user and the environment."

Fatih Aslantaș

215