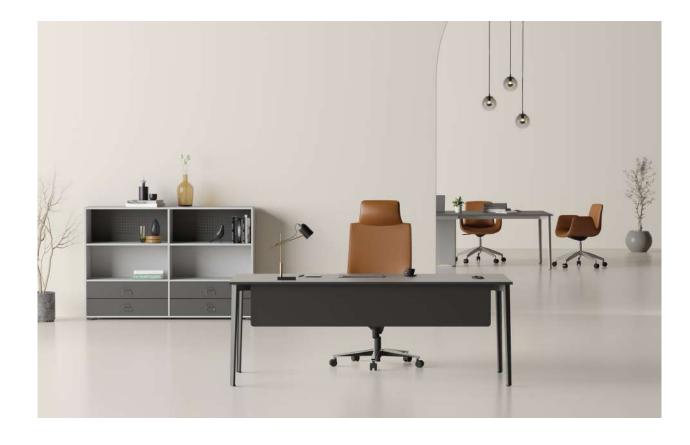

## Opera Exclusive

"The Opera executive desk, designed to meet the business requirements of managers and support team spirit, creates a functional and holistic look within the office. Outlets that can be integrated into the top of the desks or storage units allow for the easy use and charging of electronic devices, enabling a more efficient use of active areas."

b.design team

## Opera Meeting

"Meeting units integrated alongside Opera workstations encourage effective collaboration and creative thinking among employees, facilitating the emergence of new ideas and solutions.

Opera meeting tables come in various forms such as triangle, circular, square, and rectangular, offering numerous options suitable for the number of participants and the environment they will be used in. With color choices and electrification solutions, Opera meeting tables contribute to the success of collaborative work."

## Opera Operational

Designed to create dynamic and efficient workspaces, the Opera product family transforms the office environment into the stage for successful teams. With its modular structure and product variety, Opera provides freedom of choice, allowing for unlimited combinations to be created based on needs and facilitating the reshaping of your workspace to optimize workflow."