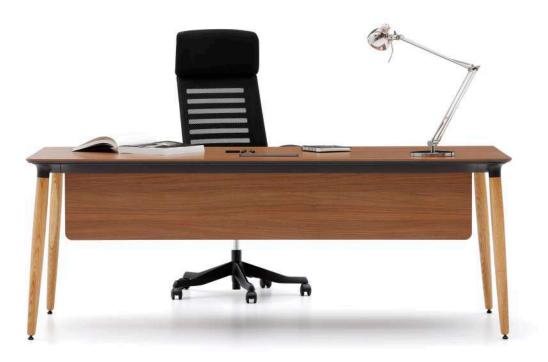

# Theo

### "Products that put users first.

The offices of the executives are defined by meticulous order and reflection of their owners with sophisticated style. De Stijl art movement inspired Theo. This design embraces the essential geometric forms and simple lines, and utilizes the concept of 'harmony and order'. We materialized the intellectual profundity in the perfect lucidity of the clear forms and created autopia of harmony."

Ece Yalım - Oğuz Yalım