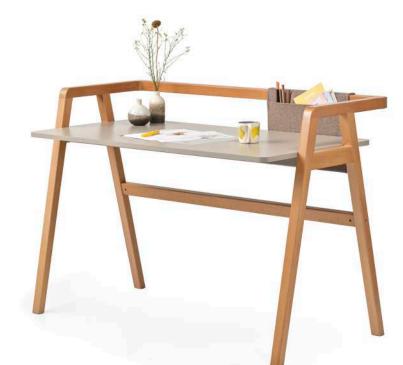

Era Home

T50

Runner Home

Pi Home

"Pi Home, creates a warm atmosphere in the working environment with its elegant and timeless design language created by shaping solid wood in a pure and fluid form while at the same time carries functionality to the top with its table accessories."

Alize Çetintaş - Burak Küre

"Today, where working and living spaces are intertwined, the table as a design element adds new representations and meanings to the spaces it is in. During this representation, work lighting and personal storage area, which are other auxiliary elements of the work area, also gain importance. The T50 is an integrated design proposition for work and living spaces. It creates a stylish, simple and customizable space for its user with its fine structure, wide area of use, lighting and special drawers in places with many different functions such as homes, offices, hotels, libraries and schools."