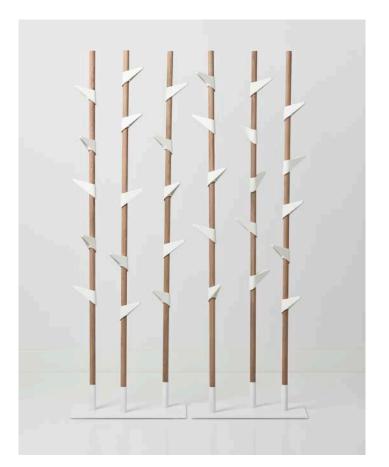

#### Bamboo

"Bamboo hangers which have simple design language, soft tone colors, and adjustable hooks create a visual distinction in single use while looks like a real bamboo fence in multiple use."

Peter Van De Water