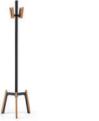

# Kokteyl

"Kokteyl Valet Stand and Hanger represent a product family consisting of two complementary products. The primary purpose of this family is to bring functionality and aesthetics together, enabling users to organize their daily lives in a more organized and stylish manner. Different angled bent metal pipe bending profile modules, offering a modern and minimalist appearance, come together to meet various needs.

Nurçin Özcan Akın