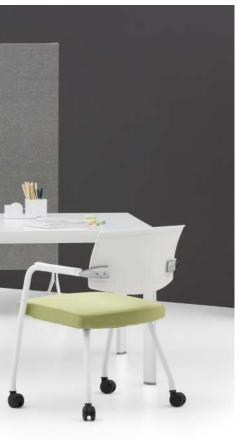

## Handy

"Handy product family encourages team spirit by strengthening communication in experience-oriented next-generation offices with its hexagonal, trapezoidal, square and rectangular forms conducive to creating various combinations."

b.design team

"The Fishbone panel family has been developed to create private areas in workspaces. Its modular structure, which allows for countless combinations, can be added end-to-end in accordance with the area it will be used, providing flexible solutions. In open offices; it creates isolated workspaces that are free from distracting visual and audio problems and are suitable for focusing."