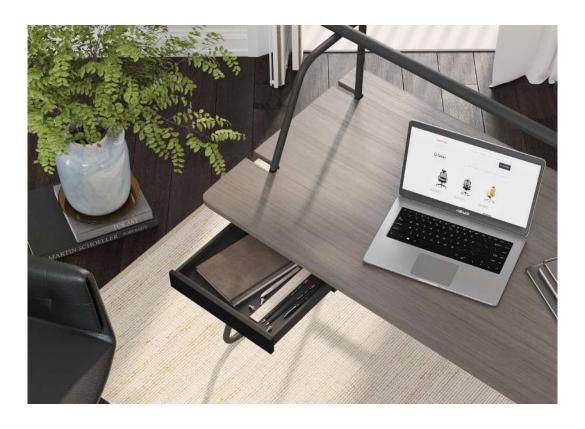

Alize Çetintaş - Burak Küre

"Today, where working and living spaces are intertwined, the table as a design element adds new representations and meanings to the spaces it is in. During this representation, work lighting and personal storage area, which are other auxiliary elements of the work area, also gain importance. The T50 is an integrated design proposition for work and living spaces. It creates a stylish, simple and customizable space for its user with its fine structure, wide area of use, lighting and special drawers in places with many different functions such as homes, offices, hotels, libraries and schools."

Levent Çırpıcı

T50