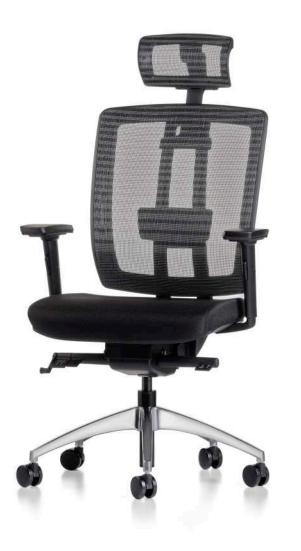

## Agent

Designed with the harmonious combination of natural leather and metal, Agent brings together performance and a strong stance for executives working in a demanding business environment.

Featuring 7-level height adjustment, 8-level depth adjustment, and 4D armrests with forwardbackward movement capability, Agent adapts to the user's body structure and working position. The single-button on the armrest allows for easy adjustment of height and back stiffness without disrupting your posture, while the 5-level lumbar support height and seat depth adjustment reduce stress and pressure on the spine.