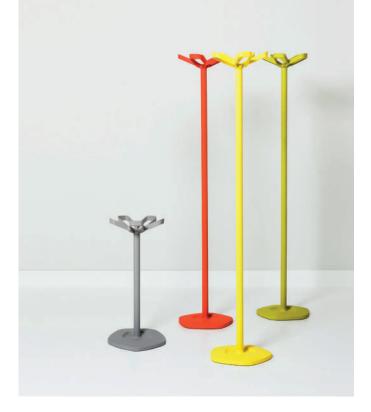

# Compilementary

Arte

Bug

Norm

Pal

Flower

USB

Octopus

Zoom Hanger

Stack

Kokteyl

Focus

Holm

Bamboo

#### Zoom Hanger

"Zoom hanger, which is the substantial complementary of modern offices, creates visual integrity with other furniture in its environment. While the thick-sectioned metal material increases its durability, the wooden solid bars surrounding them add an aesthetic look to the product."

Artful Design