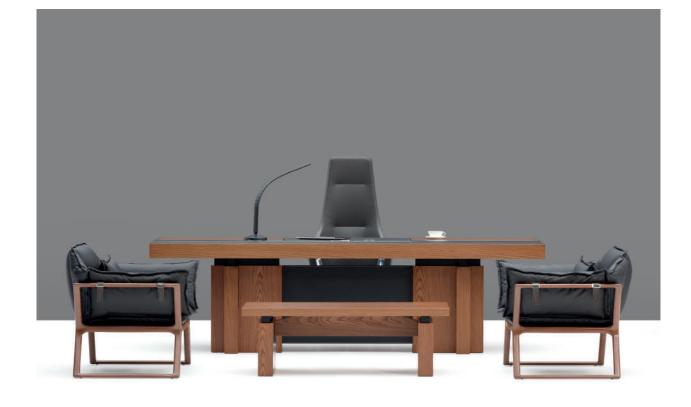

Fatih Aslantaș

"Nowadays, as a result of changing population in the offices and the evolution of the contemporary work, roles are less rigid and hierarchical, with greater emphasis placed on horizontal relationships in the offices.

Based on these approaches, Lead executive series was designed as a response to the fluid and dynamic nature of contemporary work environments. Its design goes beyond the idea of the traditional desk, communicating openness and dialog. The collection stands out for its carefully-designed structural details and skilled use of materials, all of which result in an unmistakable stylish signature."

Duygu Aslanel