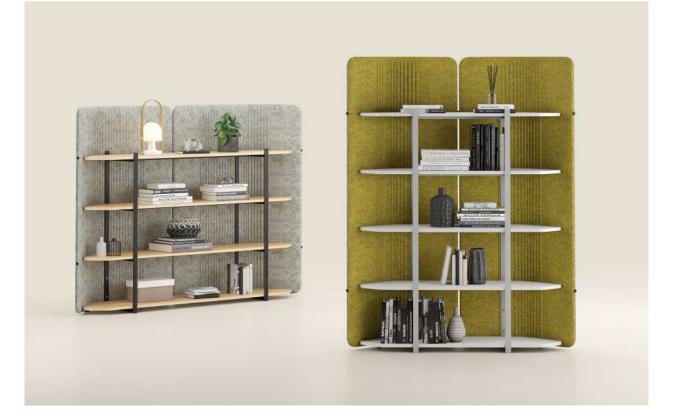

#### Focus

#### "Creates flexible, functional and inspiring environments in working areas.

Noise may cause physical and psychological damage to human health. As the noise level increases, the stress level rises, focusing problem occurs. When it is exposed for a long time, blood pressure increases and many problems such as breathing problems occurs. Therefore noise is seen as a frequent problem in many offices, causes concentration problems and thus to decrease employee's productivity. With Focus, it is aimed to create peaceful workspaces that are visually and aurally isolated in open office environments. With its modular structure, many different usage scenarios can be created such as for spontaneous meetings, a comfortable, quiet resting area, isolated work areas... Magazine holder, white board and hanger accessories satisfy overall user / employee needs."

Özge Çağla Aktaş - Utkan Kızıltuğ