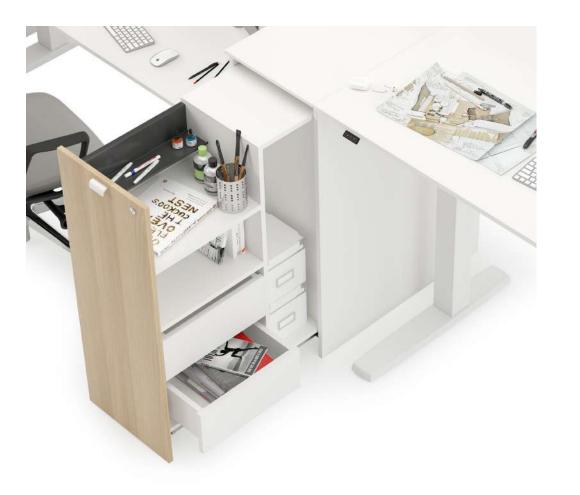

### Pal

"Blending aesthetics and functionality, Pal pedestal makes space on your desk by allowing you to position stationery on its top thanks to its specially designed plastic crown. With the sheet metal panel located on sides of the body with 5 different color alternatives, it offers a stylish storage solution in both office and home work environments."