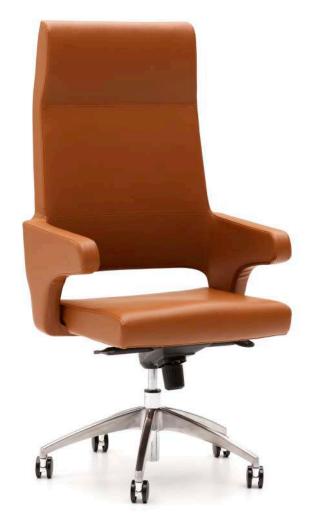

## Ronin

"Ronin takes its name from "ro+nin" in Japanese that means "wave man" describing free wandering warriors unattached to any place or person. Executive chair, that originated from power of the Ronins who aimed to bring in change and renovation in management with their free spirit, inspires contemporary visionary and determined leaders who are open for improvement."

Utkan Kızıltuğ