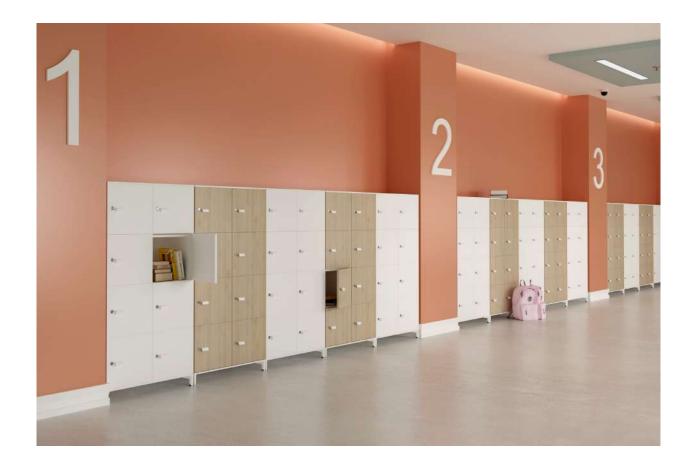

in accordance with today's modern working culture. Designed to provide solutions for storage needs in working areas ranging from home office to executive offices, Stack; It creates stylish spaces with its perforated panel on the back surface, decorative sliding door option, elaborate round handle and foot details. Vertical metal pipes at the corners combine the legs at the bottom with the fittings at the top of the cabinet, thus creating a surrounding frame that provides visual integrity."

Fatih Aslantaş











### Holm

#### "A multipurpose cabinet family.

Holm offers infinite combination possibilities with cabinet, door, shelf and drawer details that are shaped according to different usage scenarios ranging from manager rooms to open areas in the office area."

b.design team













### Pal

"Blending aesthetics and functionality, Pal pedestal makes space on your desk by allowing you to position stationery on its top thanks to its specially designed plastic crown. With the sheet metal panel located on sides of the body with 5 different color alternatives, it offers a stylish storage solution in both office and home work environments."

b.design team











### Octopus





"Nature is a treasure with endless resources for humanity. For centuries, humans have imitated the magnificence of nature in the field of science, art and design, seen it as a source of inspiration. As the name indicates, Octopus an original product that has been created by utilizing this source of inspiration. The design of its basic structure inspired by the octopus, it brings overlapp