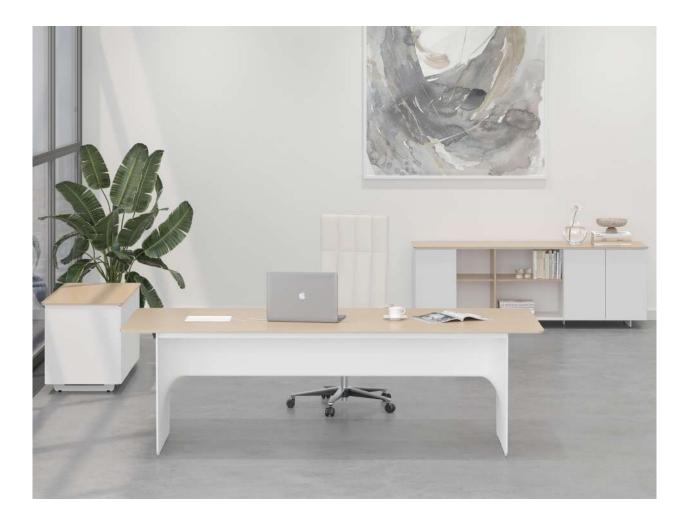

# Theo

### "Products that put users first.

The offices of the executives are defined by meticulous order and reflection of their owners with sophisticated style. De Stijl art movement inspired Theo. This design embraces the essential geometric forms and simple lines, and utilizes the concept of 'harmony and order'. We materialized the intellectual profundity in the perfect lucidity of the clear forms and created autopia of harmony."

Ece Yalım - Oğuz Yalım