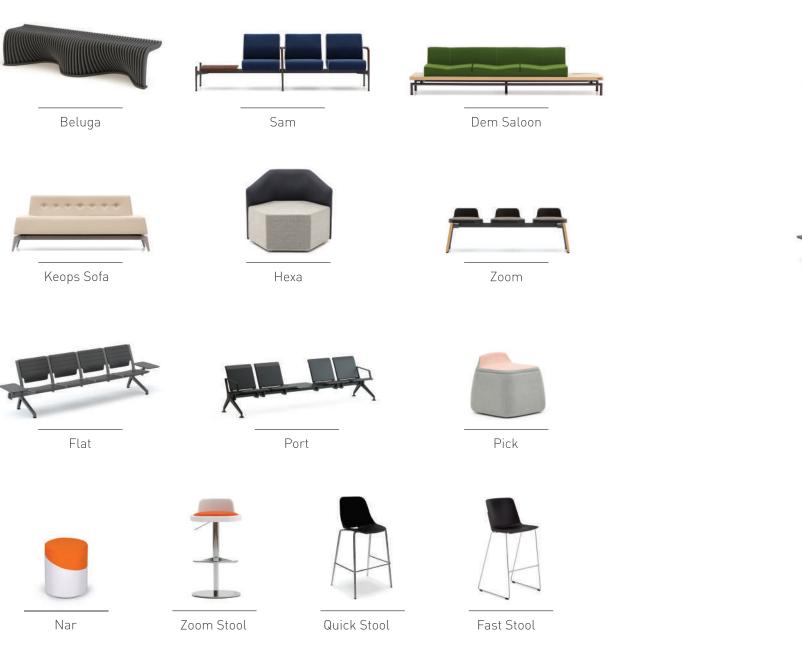

#### "Creates original and aesthetic spaces with its innovative style.

Beluga; defines the seating function of two individuals as space while providing its selfsupporting with the arch forms created by the combination of many trusses' projections on the floor. The inward curves created by the arc forms, which settle on the floor, provide stability of Beluga and enable users to position their legs backward during the seating action. Its design allows it to be positioned in public spaces as well as in private areas. While creating a structure that will support the sitting function ergonomically, it creates a perception of a natural form with its organic appearance."

## Sam

### Dem Saloon

"Small details make big difference.

Dem's unique "V" design is kept in Dem Saloon, we used high quality wood to make it a prestigious product and it became a smart solution for those who plan an elite environment."

#### Hexa

### Zoom

#### Flat

218

Arman Tasarım

219

structure, and firm and sharp lines, Port is becoming a favorite for waiting areas with its skin plate cushions, and connection apparatus that have the characteristics of a coffee table..."

### Pick