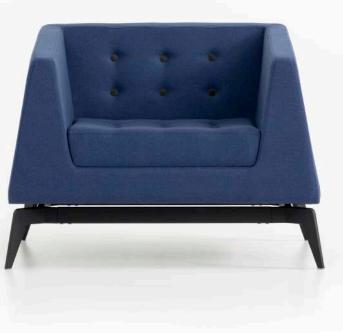

# Theo

### "Products that put users first.

The offices of the executives are defined by meticulous order and reflection of their owners with sophisticated style. De Stijl art movement inspired Theo. This design embraces the essential geometric forms and simple lines, and utilizes the concept of 'harmony and order'. We materialized the intellectual profundity in the perfect lucidity of the clear forms and created autopia of harmony."

Ece Yalım - Oğuz Yalım