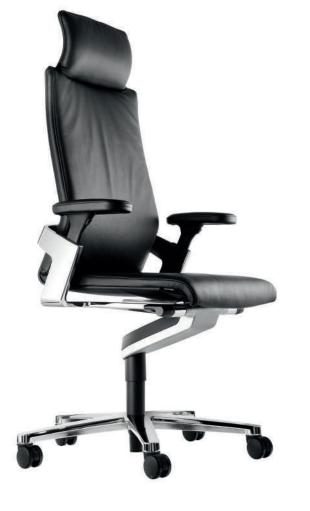

## On Chair

"On Chair, which looks like a reflection of the German design school, offers a remarkable visuality and a dynamic living experience. This seat, which stands out by its ability to stretch both the width of the field and all directions, allows the user to sit in different positions without any anatomical complications. With the ability to stretch and lock in one of three directions provided by Trimension technology, On Chair manager seat makes office life easier."