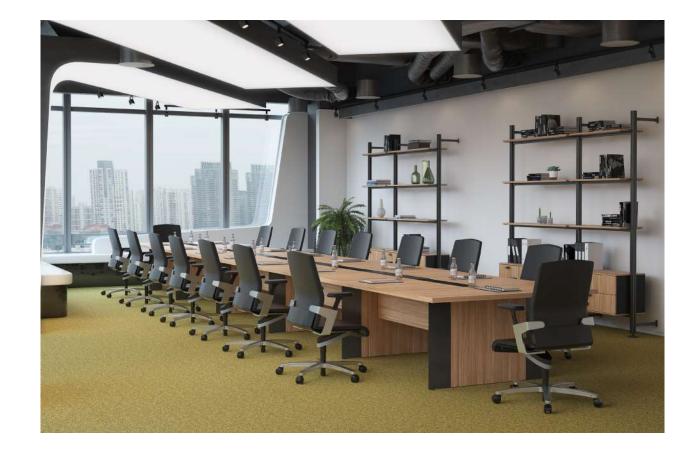

kıllılar

## Levels



"Perfectly blending wood with leather, Levels allows managers to easily focus on the meeting.

Levels provides a comfortable and convenient work environment for the strong leaders and managers focusing around a topic, opinion or presentation. The relationship between the components visually and functionally provides diversity in the product to meet different dimensions and needs. The combination of wood and metal sheet legs allows the combination of the naturalness of wood and leather material in different color alternatives. Measure differences in foot and in the pieces used in table top create a natural balance among themselves. The level differences between surfaces refer to the "Levels concept" which is set as the starting point in the design of the product."







# Stripe Executive



#### "Stripe, elegant but dominant executive desk.

Every detail in Stripe's design highlights the privileged status of executive. The concord of executive desk, operational tables and conference table perfectly agrees in the same office. Executives who want to craft the perfect fit would choose Stripe for their work space."

# Stripe Arc Executive





Murat Erciyas

# Stripe Operational



#### "The ultimate flexibility of Stripe wins over the space limitations.

Stripe takes place amongst most recent furniture series of Bürotime; it is an outcome of completely innovative approach. When I designed the operational series of Stripe, I imagined an inventive office featuring the clear hierarchy of executives and introducing the power parity approach to the team. The