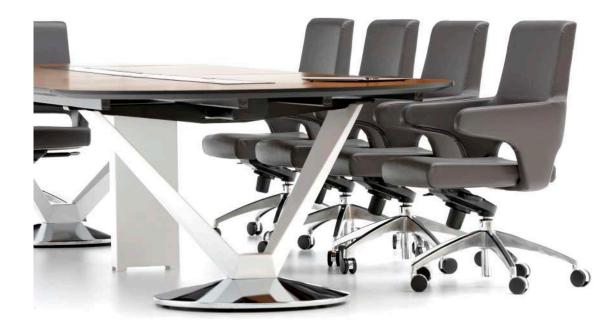

ong spaces with its own style such as meeting, waiting, resting areas and executive rooms. It adapts to different usage scenarios with its simple, organic and elegant form. In addition to its highlevel stance, it is a candidate to be indispensable for both new generation workspaces and modern-classical offices with its amorphous form. Its body-supporting design, besides providing an ergonomic use, gives sende of confidence to the environment with its strong stance. While it adapts to current dynamic offices with its timeless line, it also refers to classical offices."



Bürotime Tasarım Ekibi



# Capo

"Capo chair has indisputable individuality with characteristic lines. Its unique style and alternative colors add refined and distinct look to the executive offices and meeting rooms."





## Agent

Designed with the harmonious combination of natural leather and metal, Agent brings together performance and a strong stance for executives working in a demanding business environment.

Featuring 7-level height adjustment, 8-level depth adjustment, and 4D armrests with forwardbackward movement capability, Agent adapts to the user's body structure and working position. The single-button on the armrest allows for easy adjustment of height and back stiffness without disrupting your posture, while the 5-level lumbar support height and seat depth adjustment reduce stress and pressure on the spine.





## Tone

"Tone; redifines comfort with elegant lines and next generation design technology in different areas of use. While bringing a stylish look to offices thanks to a simple desig