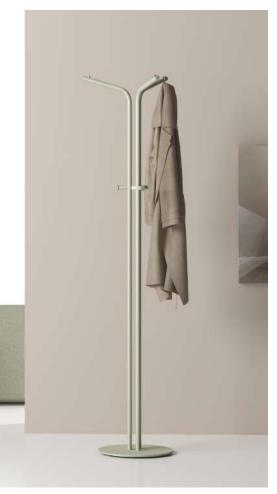

# Kokteyl

"Kokteyl Valet Stand and Hanger represent a product family consisting of two complementary products. The primary purpose of this family is to bring functionality and aesthetics together, enabling users to organize their daily lives in a more organized and stylish manner. Different angled bent metal pipe bending profile modules, offering a modern and minimalist appearance, come together to meet various needs.

Nurçin Özcan Akın