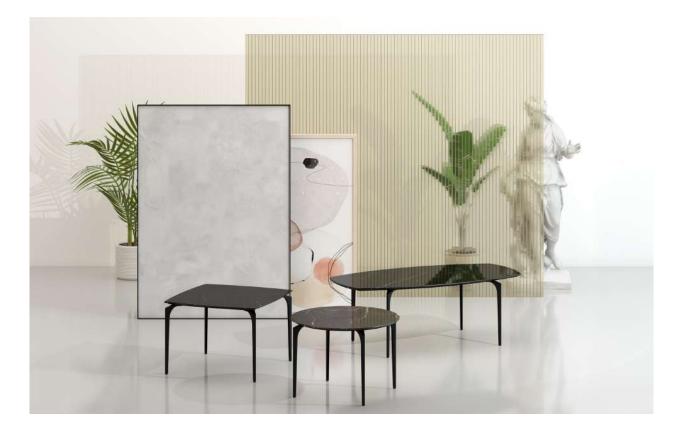

Bug has a wide range product family with seperate standout wooden legs and alternative table size options. Bug which creates a natural and warm atmosphere in the environment with solid wood foot detail and organic lines, has a design that can provide solution to different office environments with alternative color and material options."

#### Neat

#### "Simplicity and elegance together.

We designed Neat coffee table to be used together with sofa groups. The simple elegance of the Neat coffee table complements the modern look of the office. Neat embodies a strong impression combined with refined look. Smart legs design offers different solutions depending on the changing needs of the user. The rich range of the product family with plain and elegant style will satisfy all your needs in the office."

Özge Çağla Aktaş - Duygu Aslanel

#### Bliss

#### "Complement of modern and dynamic work spaces.

Bliss coffee table series, distinguished with its modern and innovative style, was designed as a complement to the new generation of modern working spaces."

#### Norm

"Norm coffee table, with its plain and refined geometric forms, is specially designed to be complementary to the executive furniture. Fully focused on functionality and simplicity. In addition to its simple design, it has an elegant and modern look with its natural wood veneer table and block lacquered legs. With these features, it will be in harmony with many furniture and spaces."

Fatih Aslantaș