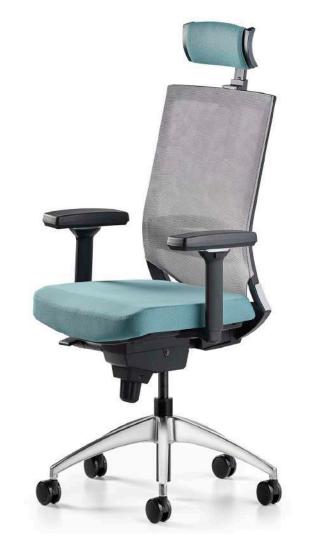

## Agent

Designed with the harmonious combination of natural leather and metal, Agent brings together performance and a strong stance for executives working in a demanding business environment.

Featuring 7-level height adjustment, 8-level depth adjustment, and 4D armrests with forwardbackward movement capability, Agent adapts to the user's body structure and working position. The single-button on the armrest allows for easy adjustment of height and back stiffness without disrupting your posture, while the 5-level lumbar support height and seat depth adjustment reduce stress and pressure on the spine.