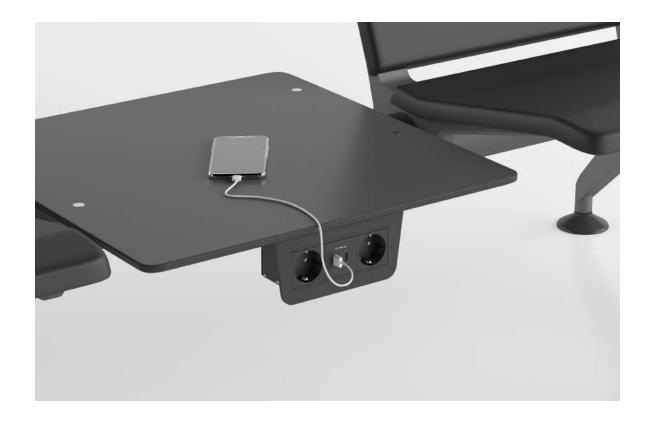

Arman Tasarım

219

structure, and firm and sharp lines, Port is becoming a favorite for waiting areas with its skin plate cushions, and connection apparatus that have the characteristics of a coffee table..."

Süha Süzen - Arif Akıllılar

223