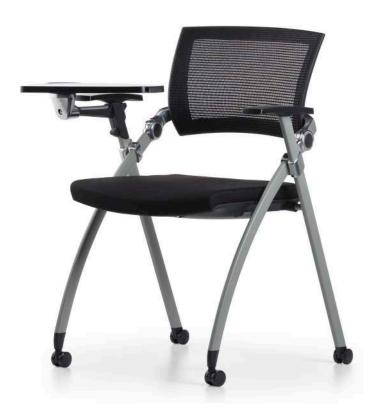

# Crab

"Crab has a multi-functional design

featuring forward-backward moving arms, attachable writing tablets and stationary accessories. Models with castors offer freedom of movement and fixed-leg models are to provide positioning with the order. Chairs can be arranged in straight rows with connection apparatus. The Crab family is a perfect choice for trainings, meetings,

seminars and waiting areas."