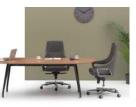

## Opera Exclusive

"The Opera executive desk, designed to meet the business requirements of managers and support team spirit, creates a functional and holistic look within the office. Outlets that can be integrated into the top of the desks or storage units allow for the easy use and charging of electronic devices, enabling a more efficient use of active areas."