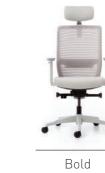

# Bold

"The Bold office chair offers high performance with ergonomic features in intense work environments. Its depth-adjustable spacious seat cushion and adjustable armrests provide a comfortable seating experience. The Easy Synchron mechanism supports the spine by locking the backrest at 23° and the forward tilt at 10° in 5 points. The adjustable neck support enhances personal comfort. The breathable mesh backrest and adjustable lumbar support provide ideal support for prolonged use. Bold becomes the ideal office chair for busy workdays."

b.design team