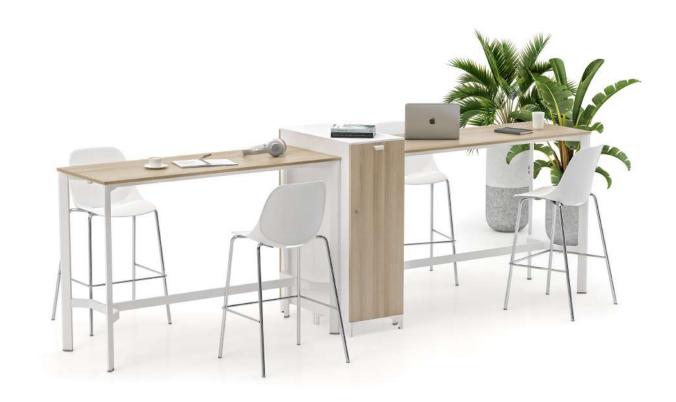

Puzzle High

"Puzzle High, which allows communication at eye level by standing or sitting, provides mobility in the office as it encourages standing.

Puzzle High; allows the organization of areas for meeting and sharing ideas that bring interaction to the forefront by changing the monotonous working conditions of the users. It promotes collaboration and productivity. It offers a holistic solution to the new generation working needs with its accessories which enable the integration of units such as TV, storage units and with the dimensions and modüle varieties. It is an ideal option for individual work as well as teamwork and meetings. It creates the feeling of a separate space by isolating the meeting environment from the open office space in terms of sound and image."

Duygu Aslanel